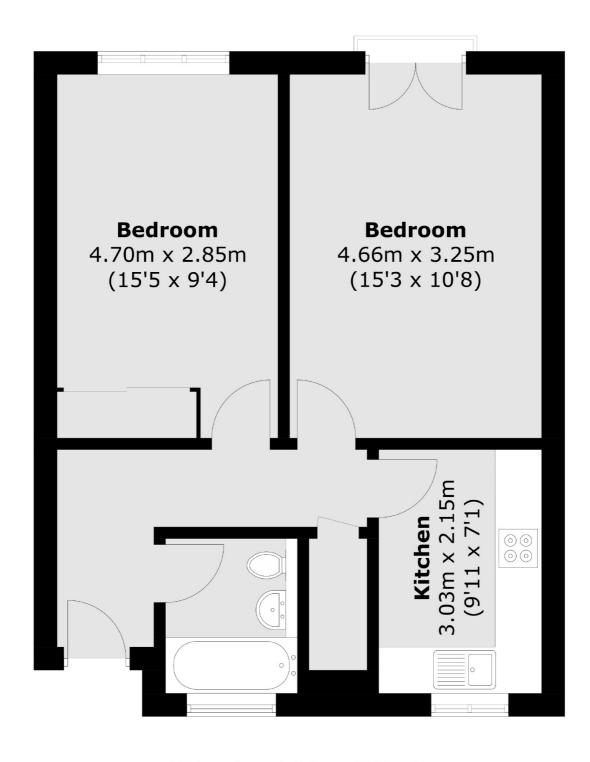

## Widmore Road, Bromley, BR1

Total area (approx.): 49.5 sq. m (532.8 sq. ft)

Lee

Lee

London

020 8815 2210

Sales

430-432 Lee High Road