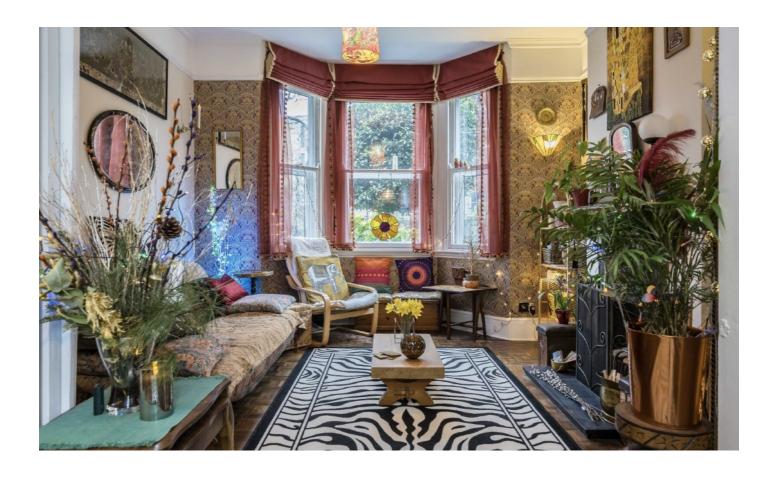

## Meadowcourt Road, SE3

\*\*\* Offers in Excess of \*\*\* A beautifully spacious 4 bedroom semi-detached Victorian home on the sought after Meadowcourt Road a popular cul-de-sac close to both Blackheath Village and Lee Green. Internally this stunning property comprises of an entrance hallway with understairs storage, lounge opening straight through to the second reception room, both with feature fireplaces, dining room again with a feature fireplace and finally the well equipped kitchen on the ground floor. The first floor boasts three well proportioned bedrooms including the main and a family bathroom. On the second floor there is a large bedroom with dual aspects to the front and stunning views to the rear. There is also a further bathroom with bath and shower. Externally there is a fully private enclosed garden to the rear.

## **Features**

Stunning Victorian Home Four Spacious Bedrooms Two Bathrooms Three Reception Rooms Private Garden Near Blackheath Village