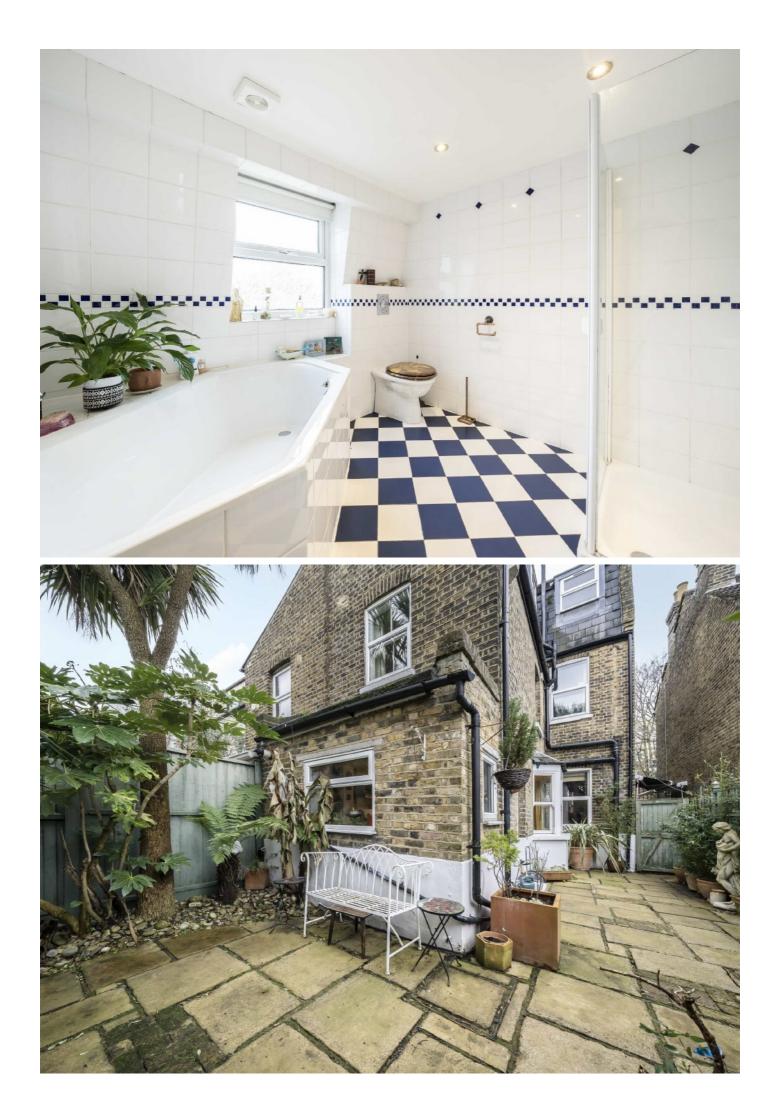

## Meadowcourt Road, SE3

\*\*\* Offers in Excess of \*\*\* A beautifully spacious 4 bedroom semi-detached Victorian home on the sought after Meadowcourt Road a popular cul-de-sac close to both Blackheath Village and Lee Green. Internally this stunning property comprises of an entrance hallway with understairs storage, lounge opening straight through to the second reception room, both with feature fireplaces, dining room again with a feature fireplace and finally the well equipped kitchen on the ground floor. The first floor boasts three well proportioned bedrooms including the main and a family bathroom. On the second floor there is a large bedroom with dual aspects to the front and stunning views to the rear. There is also a further bathroom with bath and shower. Externally there is a fully private enclosed garden to the rear.

## **Features**

Stunning Victorian Home Four Spacious Bedrooms Two Bathrooms Three Reception Rooms Private Garden Near Blackheath Village