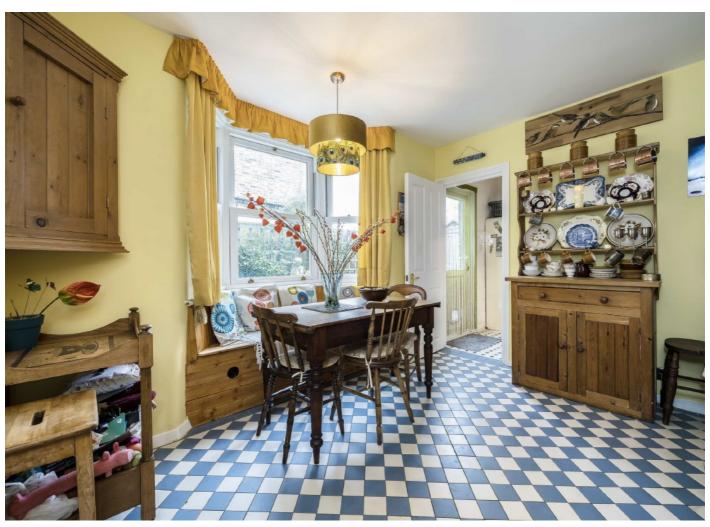

## Meadowcourt Road, SE3

\*\*\* Offers in Excess of \*\*\* A beautifully spacious 4 bedroom semi-detached Victorian home on the sought after Meadowcourt Road a popular cul-de-sac close to both Blackheath Village and Lee Green. Internally this stunning property comprises of an entrance hallway with understairs storage, lounge opening straight through to the second reception room, both with feature fireplaces, dining room again with a feature fireplace and finally the well equipped kitchen on the ground floor. The first floor boasts three well proportioned bedrooms including the main and a family bathroom. On the second floor there is a large bedroom with dual aspects to the front and stunning views to the rear. There is also a further bathroom with bath and shower. Externally there is a fully private enclosed garden to the rear.