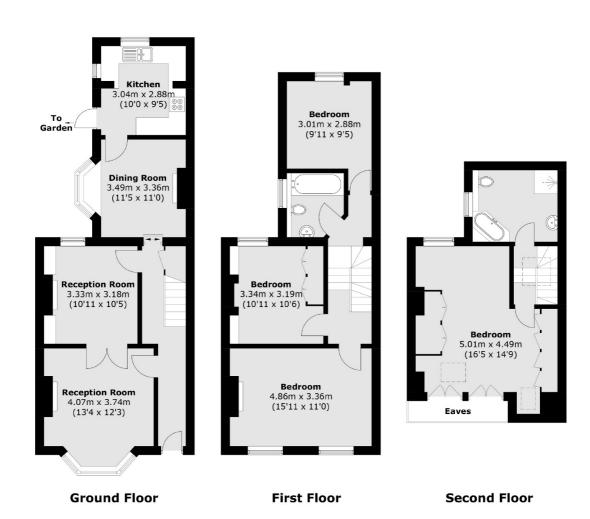

## Meadowcourt Road, London, SE3

Total area (approx.): 137.7 sq. m (1482.2 sq. ft) (Excluding Eaves)

Lee 430-432 Lee High Road Lee London Sales 020 8815 2210 Energy Rating: D. We aim to make our particulars both accurate and reliable. However they are not guaranteed; nor do they form part of an offer or contract. If you require clarification on any points then please contact us, especially if you're traveling some distance to view. Please note that appliances and heating systems have not been tested and therefore no warranties can be given as to their good working order.