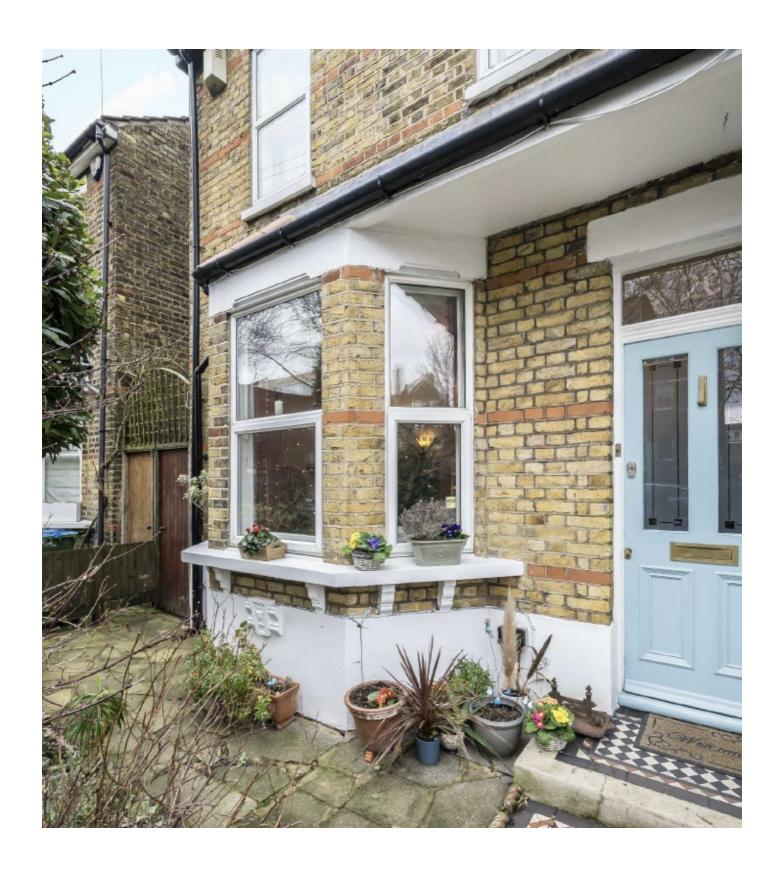

## Meadowcourt Road, SE3

\*\*\* Offers in Excess of \*\*\* A beautifully spacious 4 bedroom semi-detached Victorian home on the sought after Meadowcourt Road a popular cul-de-sac close to both Blackheath Village and Lee Green. Internally this stunning property comprises of an entrance hallway with understairs storage, lounge opening straight through to the second reception room, both with feature fireplaces, dining room again with a feature fireplace and finally the well equipped kitchen on the ground floor. The first floor boasts three well proportioned bedrooms including the main and a family bathroom. On the second floor there is a large bedroom with dual aspects to the front and stunning views to the rear. There is also a further bathroom with bath and shower. Externally there is a fully private enclosed garden to the rear.

## **Features**

Stunning Victorian Home Four Spacious Bedrooms Two Bathrooms Three Reception Rooms Private Garden Near Blackheath Village