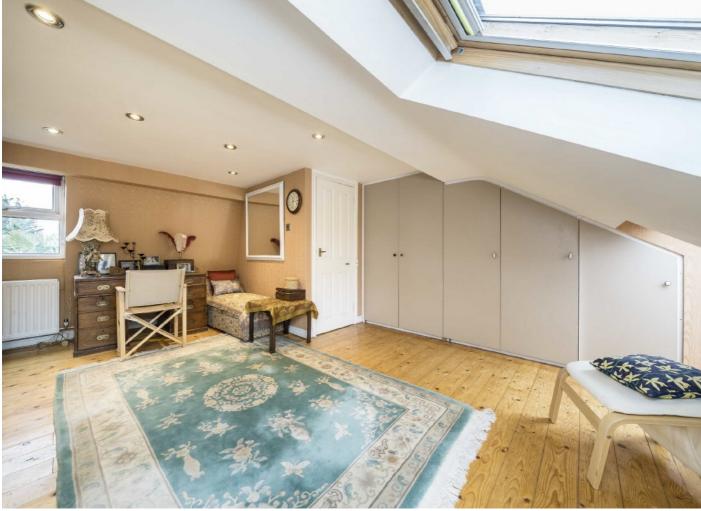

## Meadowcourt Road, SE3

\*\*\* Offers in Excess of \*\*\* A beautifully spacious 4 bedroom semi-detached Victorian home on the sought after Meadowcourt Road a popular cul-de-sac close to both Blackheath Village and Lee Green. Internally this stunning property comprises of an entrance hallway with understairs storage, lounge opening straight through to the second reception room, both with feature fireplaces, dining room again with a feature fireplace and finally the well equipped kitchen on the ground floor. The first floor boasts three well proportioned bedrooms including the main and a family bathroom. On the second floor there is a large bedroom with dual aspects to the front and stunning views to the rear. There is also a further bathroom with bath and shower. Externally there is a fully private enclosed garden to the rear.

## **Features**

Stunning Victorian Home Four Spacious Bedrooms Two Bathrooms Three Reception Rooms Private Garden Near Blackheath Village