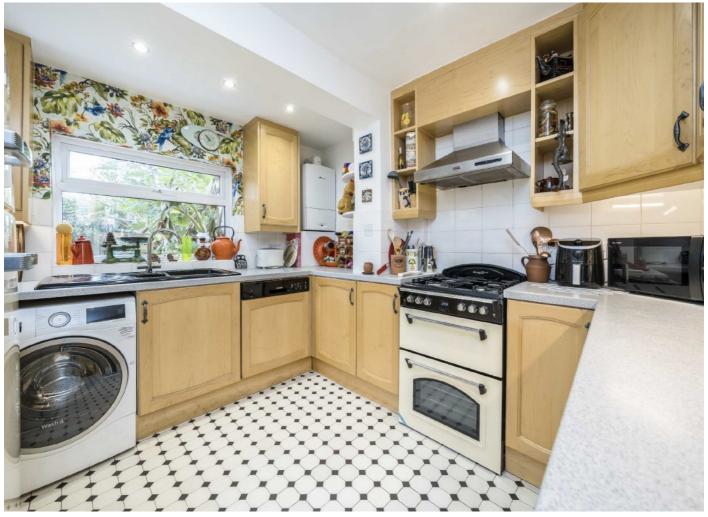

## Meadowcourt Road, SE3

\*\*\* Offers in Excess of \*\*\* A beautifully spacious 4 bedroom semi-detached Victorian home on the sought after Meadowcourt Road a popular cul-de-sac close to both Blackheath Village and Lee Green. Internally this stunning property comprises of an entrance hallway with understairs storage, lounge opening straight through to the second reception room, both with feature fireplaces, dining room again with a feature fireplace and finally the well equipped kitchen on the ground floor. The first floor boasts three well proportioned bedrooms including the main and a family bathroom. On the second floor there is a large bedroom with dual aspects to the front and stunning views to the rear. There is also a further bathroom with bath and shower. Externally there is a fully private enclosed garden to the rear.