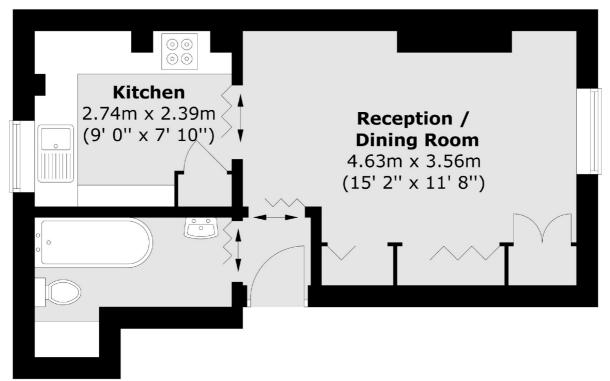

## Lee High Road, London, SE12

Total area (approx.): 28.4 sq. m (306 sq. ft)

Lee

Lee

London

020 8815 2210

Sales

430-432 Lee High Road