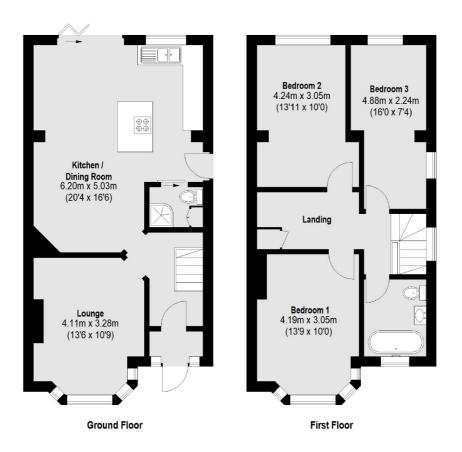

### Jevington Way, SE12

The property has three large double bedrooms, a large kitchen dinner opening into the garden perfect for family living or entertaining guests, separate living room with feature fireplace and two family bathrooms. It also comes with a study area, perfect for anyone needing to work from home. The property further benefits from recently installed double-glazed windows throughout, gas central heating on a nest system, and a substantial loft space.

### Jevington Way, London, SE12

Garage (Not Shown In Actual Location / Orientation)

Total area (approx.): 100.36 sq. m (1080 Sq. ft) Garage: 19.30 sq. m (208 Sq. ft)

Lee 430-432 Lee High Road Lee London Sales 020 8815 2210 Energy Rating: C. We aim to make our particulars both accurate and reliable. However they are not guaranteed; nor do they form part of an offer or contract. If you require clarification on any points then please contact us, especially if you're traveling some distance to view. Please note that appliances and heating systems have not been tested and therefore no warranties can be given as to their good working order.