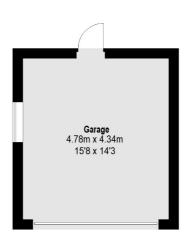

### Jevington Way, London, SE12

Garage (Not Shown In Actual Location / Orientation)

Total area (approx.): 100.36 sq. m (1080 Sq. ft) Garage: 19.30 sq. m (208 Sq. ft)

Lee 430-432 Lee High Road Lee London Sales 020 8815 2210 Energy Rating: C. We aim to make our particulars both accurate and reliable. However they are not guaranteed; nor do they form part of an offer or contract. If you require clarification on any points then please contact us, especially if you're traveling some distance to view. Please note that appliances and heating systems have not been tested and therefore no warranties can be given as to their good working order.