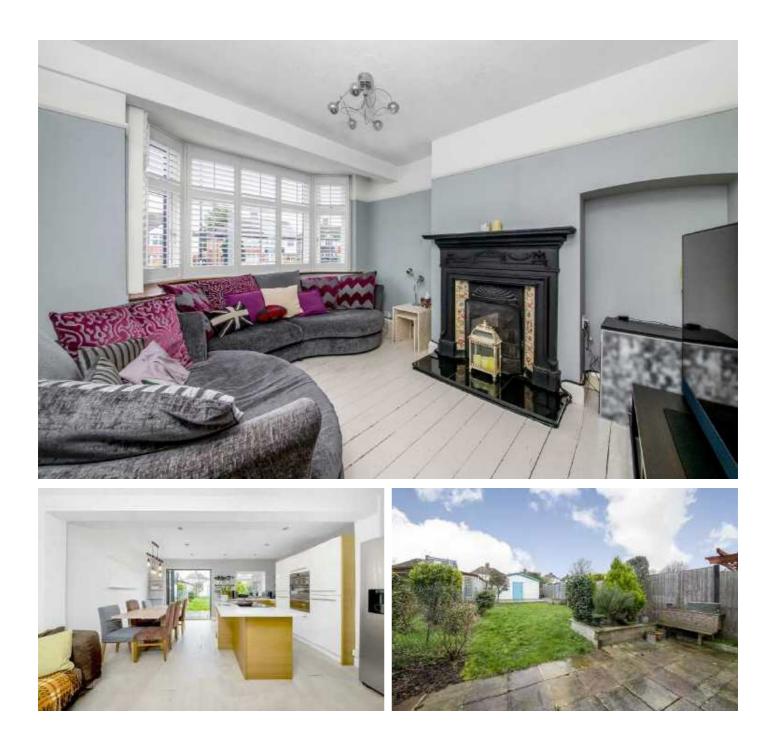

### Jevington Way, SE12

The property has three large double bedrooms, a large kitchen dinner opening into the garden perfect for family living or entertaining guests, separate living room with feature fireplace and two family bathrooms. It also comes with a study area, perfect for anyone needing to work from home. The property further benefits from recently installed double-glazed windows throughout, gas central heating on a nest system, and a substantial loft space.