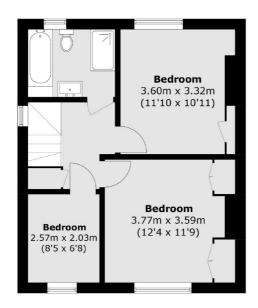

#### **First Floor**

### **Ground Floor**

Lee

Lee

London

020 8815 2210

Sales

430-432 Lee High Road

Total area (approx.): 90.3 sq. m (971.9 sq. ft) Outbuildings (approx.): 9.0 sq. m (96.8 sq. ft)