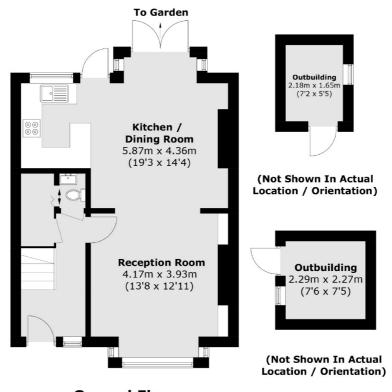

### **Ground Floor**

Lee

Lee

London

020 8815 2210

Sales

430-432 Lee High Road

Total area (approx.): 90.3 sq. m (971.9 sq. ft) Outbuildings (approx.): 9.0 sq. m (96.8 sq. ft)