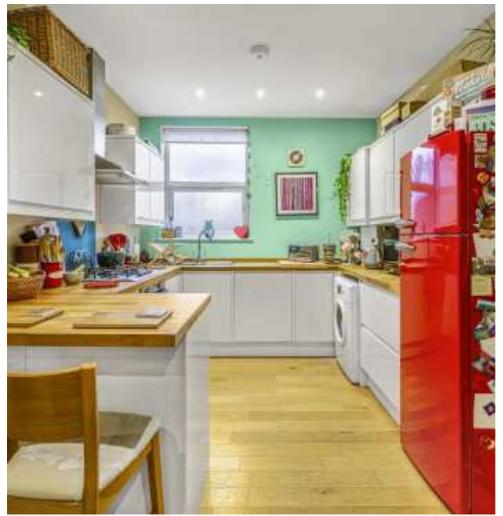

# Lampmead Road, SE12 £350,000

\*\*\* Offers in Excess of \*\*\* This wonderful two bedroom first floor flat boasts bright and spacious interiors and a fantastic location in Lee. The property comprises reception room with space to dine and openplan kitchen, two well proportioned bedrooms and a stylish bathroom with both separate bath & shower.

#### **Features**

First Floor Flat Two DOUBLE Bedrooms Open Plan Kitchen/Living Area Spacious Bathroom Well Presented Throughout Ideal First Home

Lee 020 8815 2210 dexters.co.uk