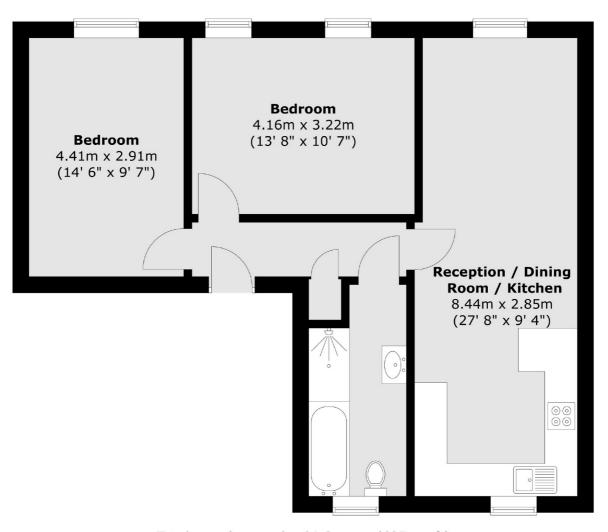

# Lampmead Road, SE12 £350,000

\*\*\* Offers in Excess of \*\*\* This wonderful two bedroom first floor flat boasts bright and spacious interiors and a fantastic location in Lee. The property comprises reception room with space to dine and openplan kitchen, two well proportioned bedrooms and a stylish bathroom with both separate bath & shower.

#### **Features**

First Floor Flat Two DOUBLE Bedrooms Open Plan Kitchen/Living Area Spacious Bathroom Well Presented Throughout Ideal First Home

Lee 020 8815 2210 dexters.co.uk

#### **First Floor**

Total area (approx.): 64.6 sq. m (695 sq. ft)

Lee

Lee

London

020 8815 2210

Sales

430-432 Lee High Road