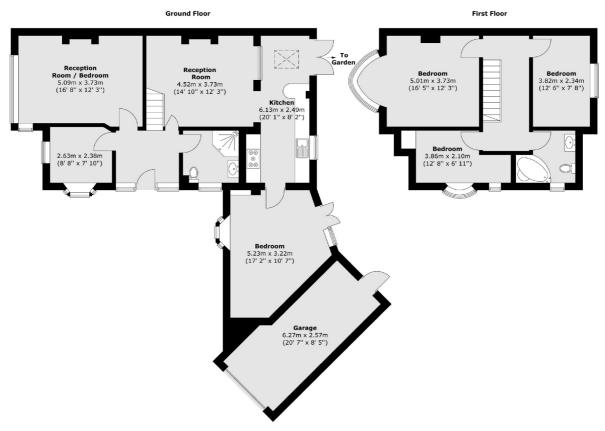

## Pragnell Road, London, SE12

Total area (approx.): 136.8 sq. m (1472 sq. ft) Total garage area (approx.): 16.9 sq. m (182 sq. ft)

Lee

Lee

London

020 8815 2210

Sales

430-432 Lee High Road