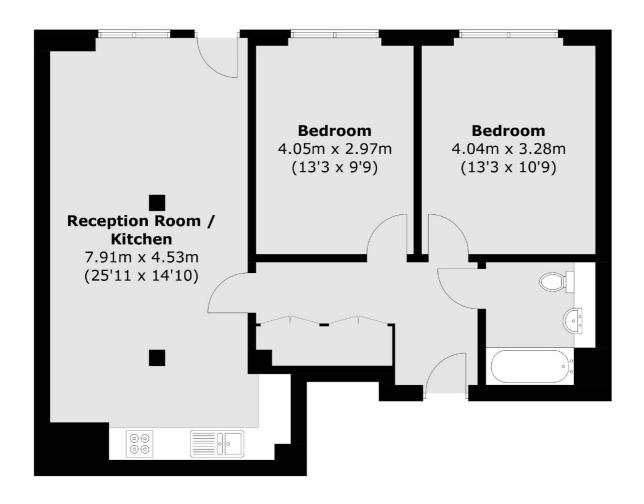

## Tudway Road, SE3 £375,000

\*\*\* Offers in Excess of \*\*\* An excellent opportunity to acquire this two bedroom, one bathroom ground floor apartment located just moments away from Kidbrooke Station. The property benefits from direct access onto a private patio garden, communal gardens, off-street parking, Gym access and a 24-hour concierge.

## Tudway Road, London, SE3

Total area (approx.): 71.4 sq. m (768.5 sq. ft)

Lee

Lee

London

020 8815 2210

Sales

430-432 Lee High Road