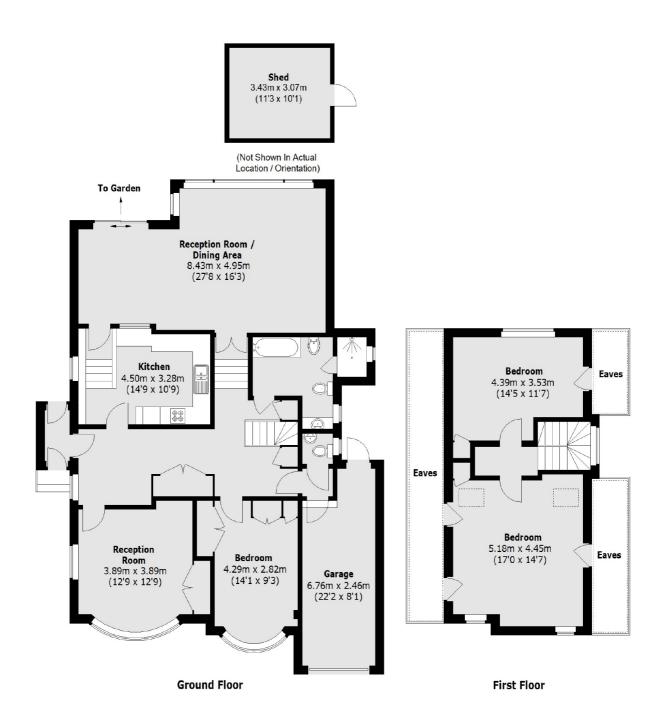

## Winn Road, London, SE12

Total area (approx.)(Including Garage):184.99 sq. m (1991 Sq. ft) (Including Garage) (Excluding Eaves) Shed:10.69 sq. m (115 Sq. ft)

Dexters Mayfair

020 7590 9590

Lee

London

Sales