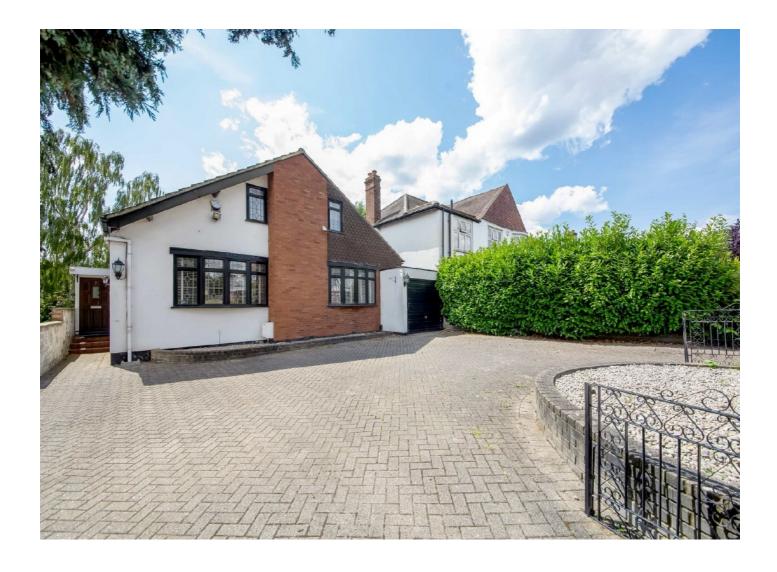

## Winn Road, SE12 £800,000

A spacious four double bedroom family home situated on a sought after road. Benefitting from a large front drive for several cars, a new boiler recently fitted in the large garage, a fantastic sized rear garden both lawned and paved, with a structural shed and a greenhouse, fitted kitchen, and a open plan living room towards the rear. The property offers an abundance of storage both in the eves and loft, with plenty of opportunity to extend STPP, this is a great chance to put your own stamp on a fantastic family house.

## **Features**

Detached Family Home Off street Parking Large Rear Garden Four Double Bedrooms Garage

Winn Road, SE12