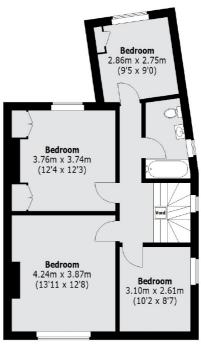

### Manor Lane Terrace, London, SE13

(Not Shown In Actual Location / Orientation)

#### Second Floor

**Ground Floor** 

First Floor

Total area (approx.): 163.05 sq. m (1755 sq. ft) (Excluding Void / Eaves) Garden Room: 34.32 sq. m (369 sq. ft) Garage: 13.3 sq. m (143 sq. ft)