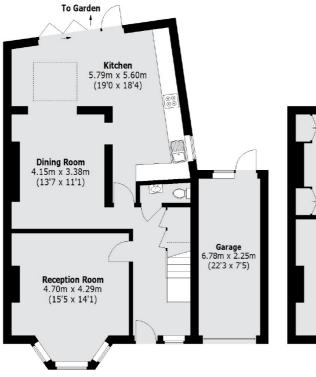

### Manor Lane Terrace, London, SE13

(Not Shown In Actual Location / Orientation)

#### Second Floor

**Ground Floor** 

First Floor

Total area (approx.): 163.05 sq. m (1755 sq. ft) (Excluding Void / Eaves) Garden Room: 34.32 sq. m (369 sq. ft) Garage: 13.3 sq. m (143 sq. ft)