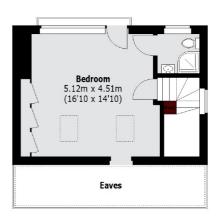

### Manor Lane Terrace, London, SE13

(Not Shown In Actual Location / Orientation)

#### Second Floor

**Ground Floor** 

First Floor

Total area (approx.): 163.05 sq. m (1755 sq. ft) (Excluding Void / Eaves) Garden Room: 34.32 sq. m (369 sq. ft) Garage: 13.3 sq. m (143 sq. ft)