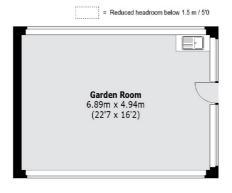

### Manor Lane Terrace, London, SE13

(Not Shown In Actual Location / Orientation)

#### Second Floor

**Ground Floor** 

First Floor

Total area (approx.): 163.05 sq. m (1755 sq. ft) (Excluding Void / Eaves) Garden Room: 34.32 sq. m (369 sq. ft) Garage: 13.3 sq. m (143 sq. ft)