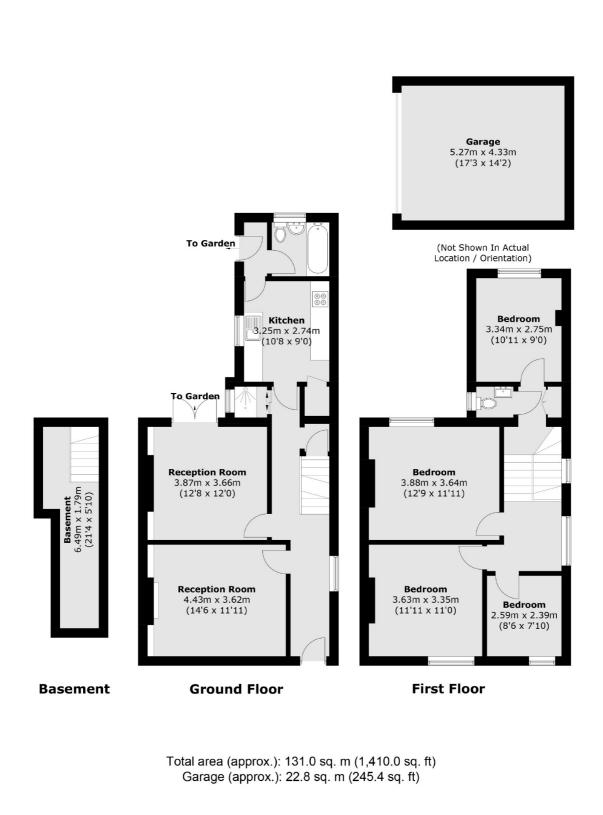

# Lampmead Road, SE12 £750,000

A unique four bedroom semi detached house in a sought after location. This property is in need of modernisation but would make a perfect family home. The property further benefits from off street parking and a garage at the rear.

#### Features

Semi Detached Garage Off Street Parking Chain Free Potential To Extend STPP Catchment for schools O.I.E.O