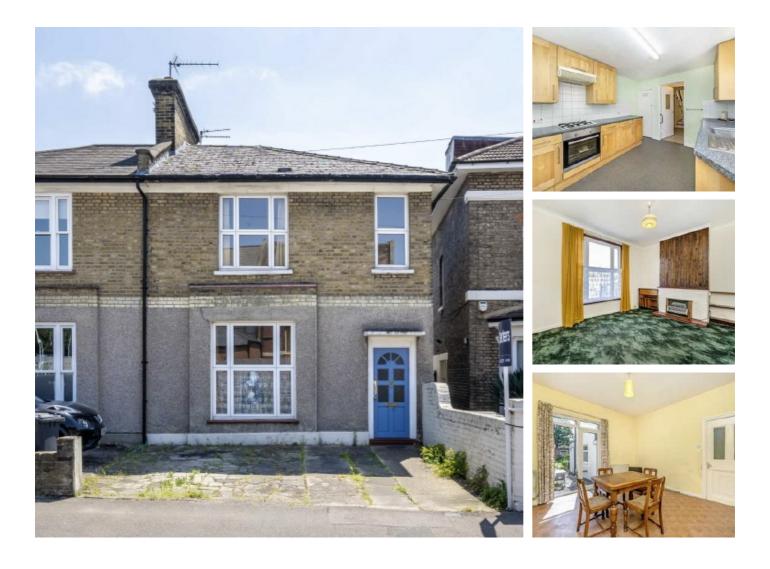

# Lampmead Road, SE12 £750,000

A unique four bedroom semi detached house in a sought after location. This property is in need of modernisation but would make a perfect family home. The property further benefits from off street parking and a garage at the rear.

Lampmead road is a lovely residential street, Moments away from the wonderful Manor House gardens and is 0.5 miles to Hither Green station, 0.5 miles to lee station and 0.7 miles to Blackheath station and Village.

#### Features

Semi Detached Garage Off Street Parking Chain Free Potential To Extend STPP Catchment for schools O.I.E.O