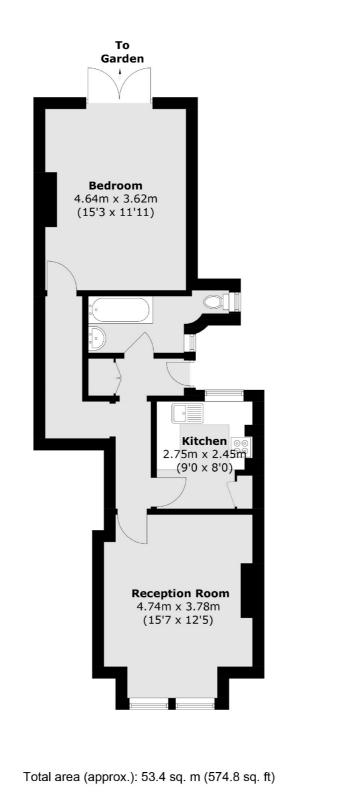

## Springbank Road, SE13 £300,000

An opportunity to acquire this unique one bedroom period conversion maisonette which is situated in a sought after location and benefits from being offered to the market chain free. This property would make an ideal first purchase.

### Features

One Bedroom Ground Floor Direct Access To Garden Chain Free Period Conversion Own Front Door