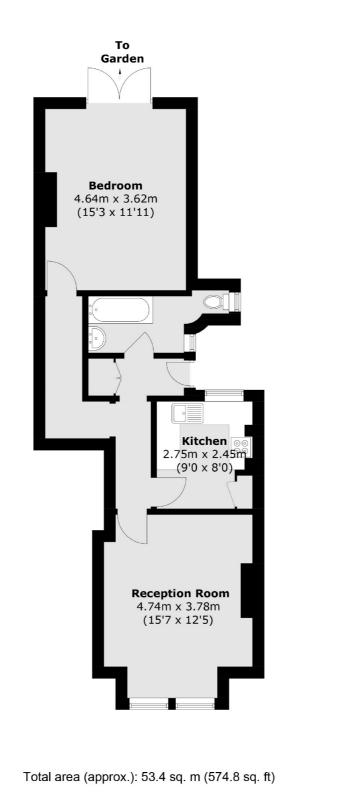

## Springbank Road, SE13 £280,000

An opportunity to acquire this unique one bedroom period conversion maisonette which is situated in a sought after location and benefits from being offered to the market chain free. This property would make an ideal first purchase.

### Features

One Bedroom Ground Floor Direct Access To Garden Chain Free Period Conversion Own Front Door