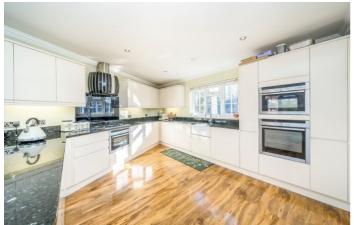

The property is set nicely back from the road behind a deep front garden and driveway. It has a wide and inviting entrance hall running through into the generous L-shaped double reception which leads into a conservatory creating space for a generous dining area. A large kitchen has been created by extending to the side of the property, it features sleek white units with high-quality worktops and integrated appliances. There is also a useful shower room/WC on the ground floor and handy side access to