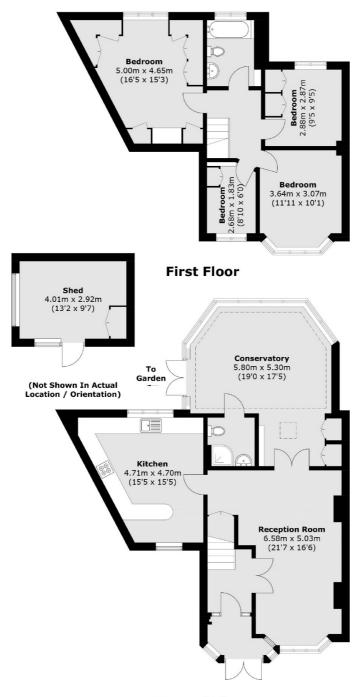

#### **Ground Floor**

Total area (approx.): 137.4 sq. m (1,478.9 sq. ft) Shed: 11.8 sq. m (127.0 sq. ft)

Blackheath

London

SE37SX

Sales

1Stratheden Road

020 8815 2200