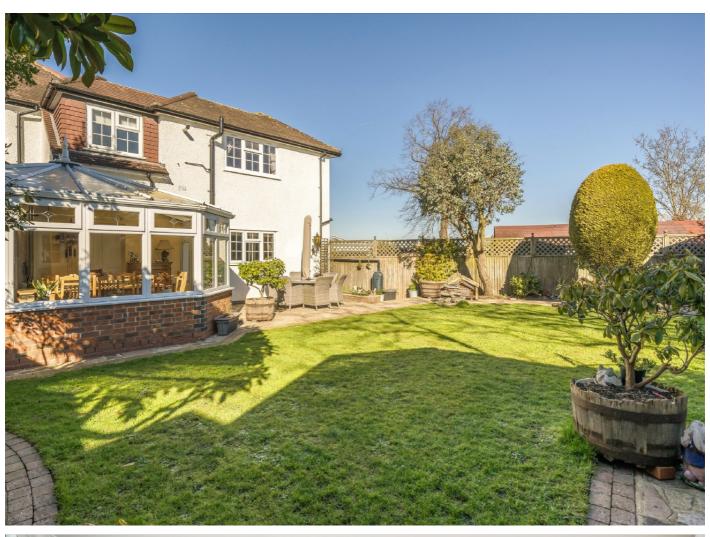

### Hillend, SE18

£699,950

This wider-than-average, semi detached corner house, with superb living space and sunny rear garden, has been cleverly designed and extended to create an amazingly light, spacious and beautiful family home.

The property is set nicely back from the road behind a deep front garden and driveway. It has a wide and inviting entrance hall running through into the generous L-shaped double reception which leads into a conservatory creating space for a generous dining area. A large kitchen has been created by extending to the side of the property, it features sleek white units with high-quality worktops and integrated appliances. There is also a useful shower room/WC on the ground floor and handy side access to