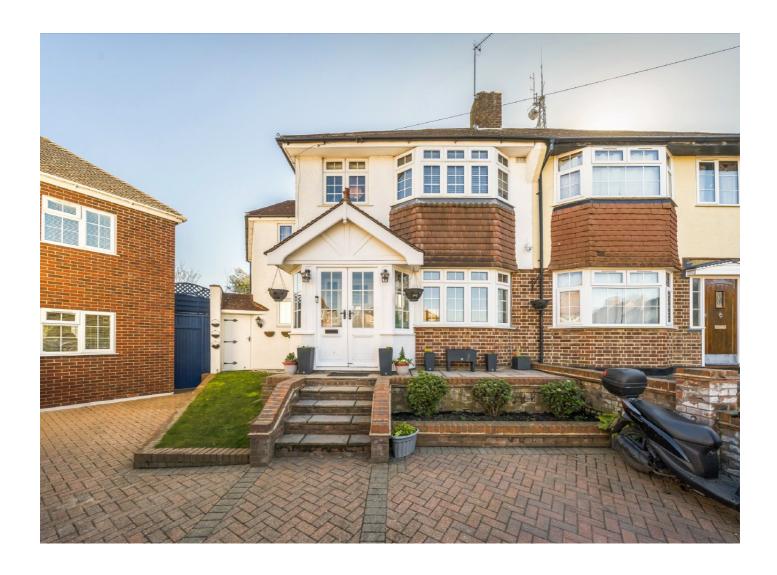

### Hillend, SE18

£699,950

This wider-than-average, semi detached corner house, with superb living space and sunny rear garden, has been cleverly designed and extended to create an amazingly light, spacious and beautiful family home.

The property is set nicely back from the road behind a deep front garden and driveway. It has a wide and inviting entrance hall running through into the generous L-shaped double reception which leads into a conservatory creating space for a generous dining area. A large kitchen has been created by extending to the side of the property, it features sleek white units with high-quality worktops and integrated appliances. There is also a useful shower room/WC on the ground floor and handy side access to

#### **Features**

Semi Detached Excellent Condition Large Corner Plot Extended To The Side Four Bedrooms Off Street Parking

Blackheath 020 8815 2200 dexters.co.uk

Hillend, SE18