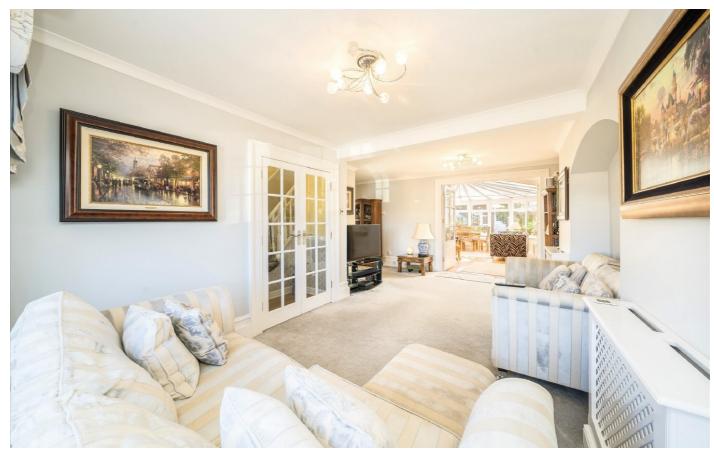

The property is set nicely back from the road behind a deep front garden and driveway. It has a wide and inviting entrance hall running through into the generous L-shaped double reception which leads into a conservatory creating space for a generous dining area. A large kitchen has been created by extending to the side of the property, it features sleek white units with high-quality worktops and integrated appliances. There is also a useful shower room/WC on the ground floor and handy side access to