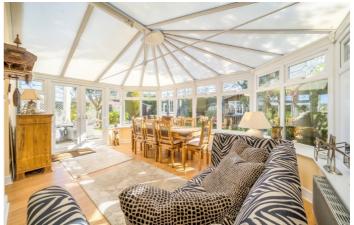

The property is set nicely back from the road behind a deep front garden and driveway. It has a wide and inviting entrance hall running through into the generous L-shaped double reception which leads into a conservatory creating space for a generous dining area. A large kitchen has been created by extending to the side of the property, it features sleek white units with high-quality worktops and integrated appliances. There is also a useful shower room/WC on the ground floor and handy side access to