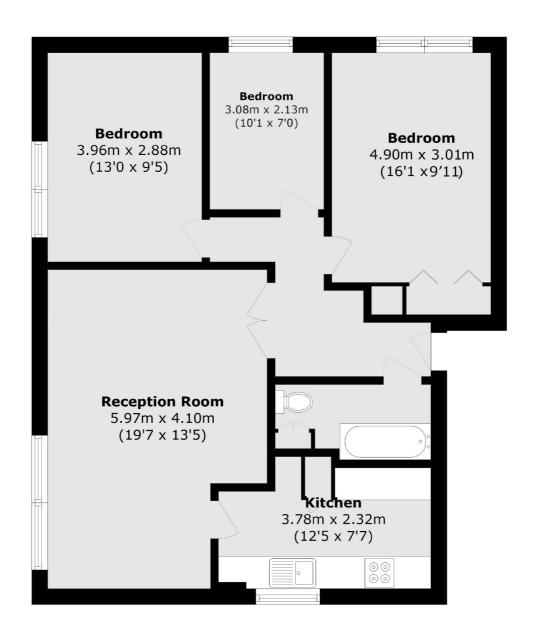

### St. Johns Park, London, SE3

Total area (approx.): 77.3 sq. m (832.0 sq. ft)

Blackheath 1 Stratheden Road London SE3 7SX Sales 020 8815 2200 Energy Rating: C. We aim to make our particulars both accurate and reliable. However they are not guaranteed; nor do they form part of an offer or contract. If you require clarification on any points then please contact us, especially if you're traveling some distance to view. Please note that appliances and heating systems have not been tested and therefore no warranties can be given as to their good working order.