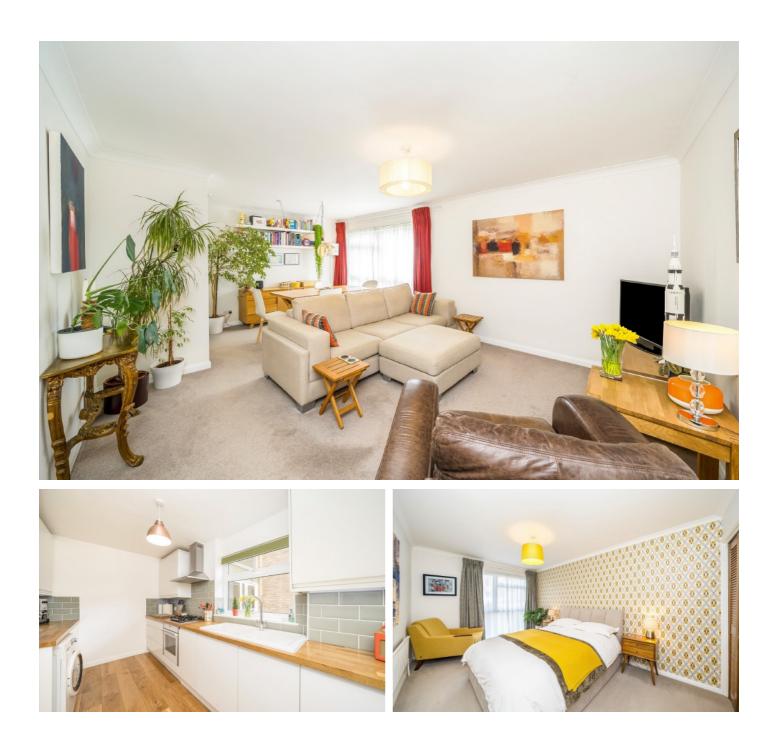

### St. Johns Park, SE3 £525,000

This bright and beautifully designed, three bedroom ground floor flat has been extensively modernised. Its show-piece is its 19' reception/dining room with large windows overlooking well kept communal gardens. Situated in a bright corner position with garage en bloc and close to the green spaces of Blackheath.

## St. Johns Park, SE3

The flat receives plenty of natural light, has neutral decor throughout and an attractive layout ideal for a couple, sharers buying together or those looking to downsize. There are two double bedrooms, one with fitted wardrobes and a large single bedroom perfect as a guest room or study. All well served by a contemporary bathroom/WC.

To the front of the property double doors lead through to a spacious reception with plenty of space for a dining table and a sleek modern kitchen with white units, wooden worktops and completed with integrated appliances.