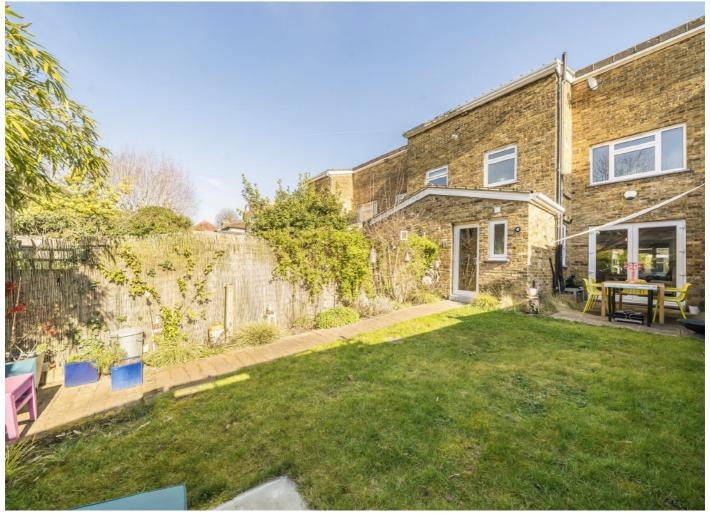

Upstairs are three bedrooms and a modern bathroom with a freestanding bath and separate walk in shower. There is a good size South facing garden which is laid lawn and has rear access.

Situated in a much sought after cul-de sac nestled in the middle of Blackheath, within minutes of Blackheath Village for its shops, restaurants and station, and for Greenwich Park. Within catchment area of All Saints primary school and within walking distance of other sought after private and state schools.