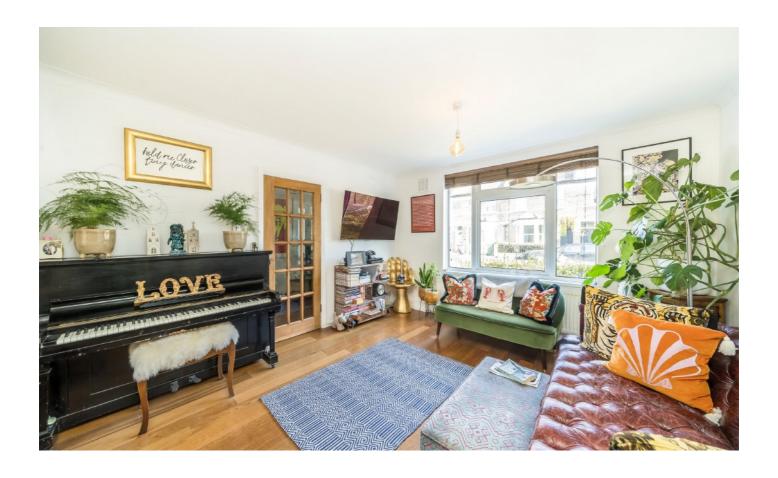

Accommodation comprises of a through reception room with wooden floors and double doors onto the South facing garden. There is a good size kitchen with contemporary units and built in integrated appliances. There is also a downstairs cloakroom.