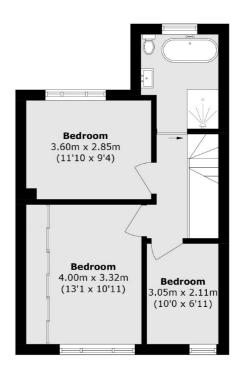

Upstairs are three bedrooms and a modern bathroom with a freestanding bath and separate walk in shower. There is a good size South facing garden which is laid lawn and has rear access.

Situated in a much sought after cul-de sac nestled in the middle of Blackheath, within minutes of Blackheath Village for its shops, restaurants and station, and for Greenwich Park. Within catchment area of All Saints primary school and within walking distance of other sought after private and state schools.

**First Floor** 

Total area (approx.): 92.1 sq. m (991.3 sq. ft)