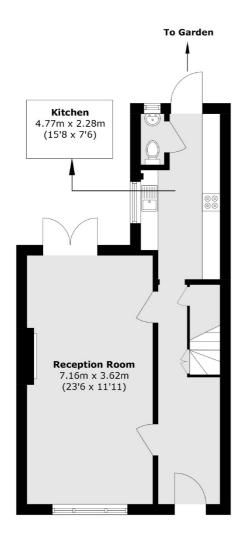

Accommodation comprises of a through reception room with wooden floors and double doors onto the South facing garden. There is a good size kitchen with contemporary units and built in integrated appliances. There is also a downstairs cloakroom.

## Blackheath Vale, London, SE3

**Ground Floor** 

Blackheath

London

SE37SX

Sales

1Stratheden Road

020 8815 2200