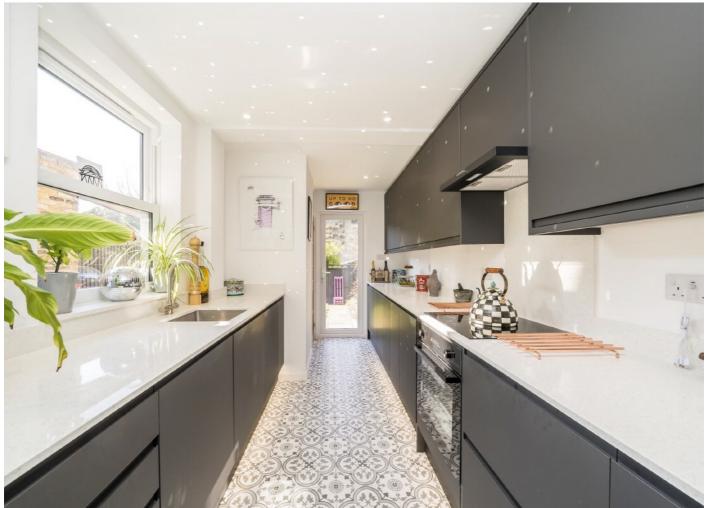

Accommodation comprises of a through reception room with wooden floors and double doors onto the South facing garden. There is a good size kitchen with contemporary units and built in integrated appliances. There is also a downstairs cloakroom.