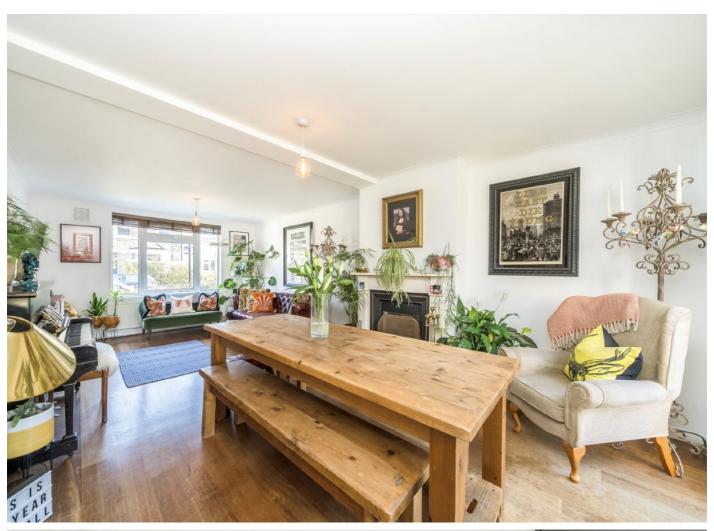

Accommodation comprises of a through reception room with wooden floors and double doors onto the South facing garden. There is a good size kitchen with contemporary units and built in integrated appliances. There is also a downstairs cloakroom.