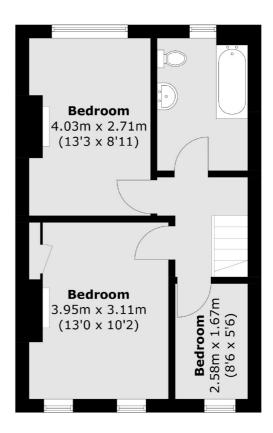

### **First Floor**

Total area (approx.): 79.3 sq. m (853.6 sq. ft) External Cupboard: 1.3 sq. m (14.0 sq. ft)