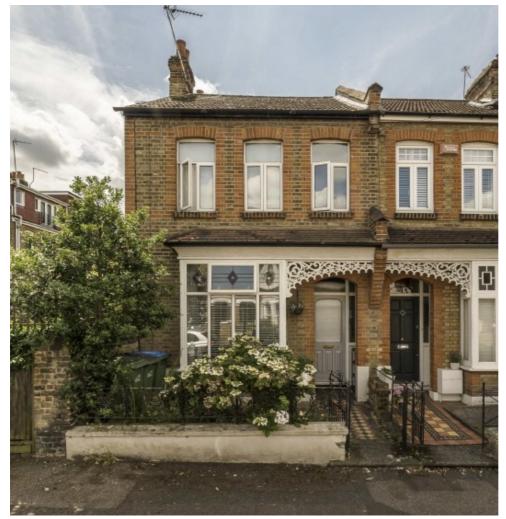

## Eversley Road, SE7 £650,000

Three bedroom end of terrace house situated in a much sought after road on the Charlton Slopes. This pretty end of terrace has lots of scope for extending both to the rear and into the loft to provide a fourth bedroom and a second bathroom (STPP). There are period features throughout, including fireplaces and original floorboards, there is a South facing garden and the property is offered with no chain. Must be viewed.

Situated in one of Charlton's much sought after roads, within catchment area of three popular primary schools and an outstanding Secondary school. The property is close to Charlton and Westcombe Park stations and within easy access of the Jubilee line. Within minutes of Blackheath Royal Standard for its shops and café's and close to Greenwich Royal Park.

#### **Features**

Offers Over £650,000 Much Sought After Road Catchment Area For Schools South Facing Garden Potential To Extend Close To Transport Links No Chain

Blackheath 020 8815 2200 dexters.co.uk