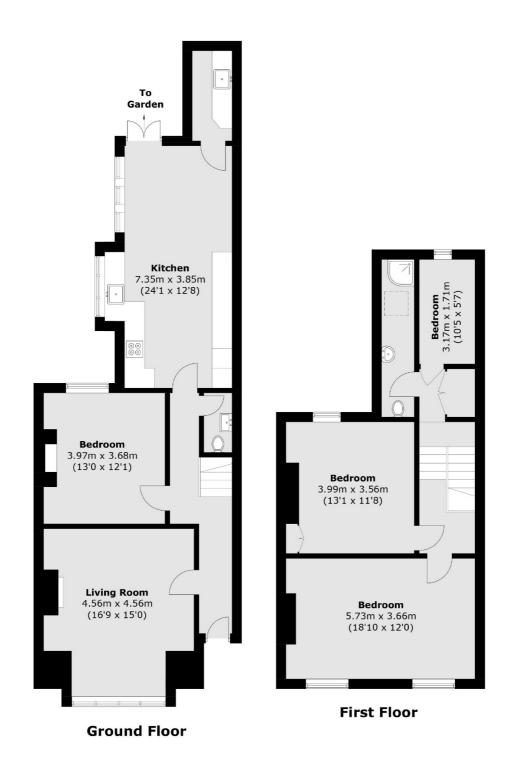

## Whitworth Road, SE18

The property is welcomed with a wide and welcoming entrance hall leading into a bright, open-plan kitchen/dining area overlooking the west facing garden. A separate front reception room with a stunning bay window and also a separate dining area.

Upstairs are two well-proportioned bedrooms and a single bedroom, and a spacious family bathroom with a walk-in shower. There is excellent potential to extend into the loft (subject to planning), following numerous precedents, to create a fifth bedroom and second bathroom.

### Whitworth Road, London, SE18

Approx Internal Area: 136.0 sq. m (1,463.8 sq. ft)

Blackheath

London

SE37SX

Sales

1Stratheden Road

020 8815 2200