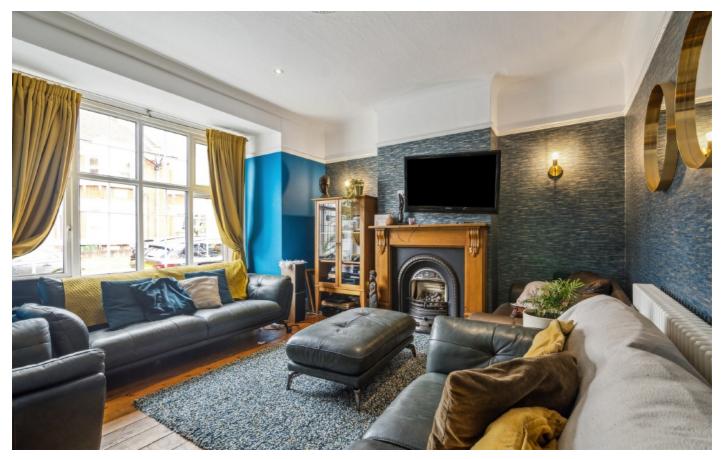

## Whitworth Road, SE18

The property is welcomed with a wide and welcoming entrance hall leading into a bright, open-plan kitchen/dining area overlooking the west facing garden. A separate front reception room with a stunning bay window and also a separate dining area.