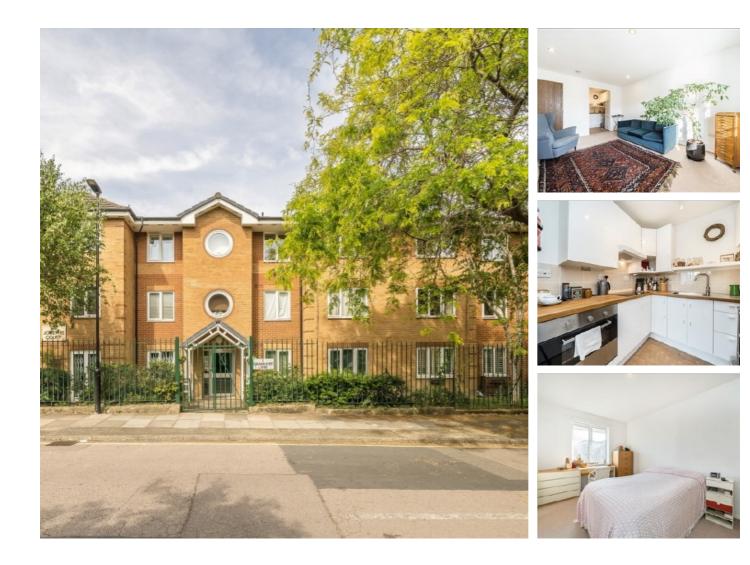

## Bramhope Lane, SE7 £145,000

Well appointed one bedroom top floor retirement flat which is offered with no chain in the popular block in Charlton. The property comes with landscaped gardens, gated parking, a communal lounge, laundry room and guest bedroom for residents. The kitchen is modern and fitted, all decor is neutral and the flat benefits from double glazing.

### Features

One Bedroom First Floor Flat Retirement Flat Beautiful Communal Garden Gated Parking Close To Shops & Bus Routes No Chain