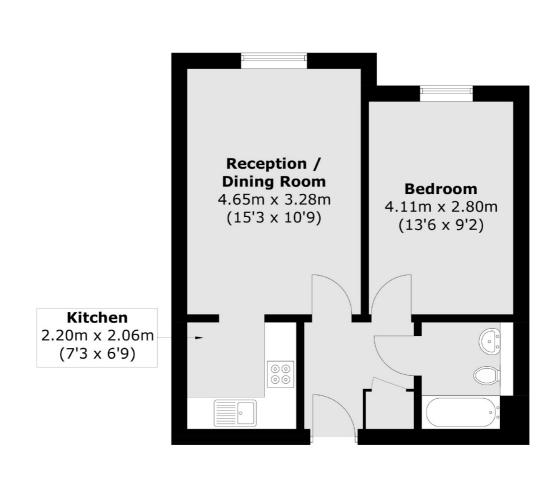

### Bramhope Lane, London, SE7

Total area (approx.): 40.4 sq. m (434.9 sq. ft)

Blackheath 1 Stratheden Road London SE3 7SX Sales 020 8815 2200 Energy Rating: C. We aim to make our particulars both accurate and reliable. However they are not guaranteed; nor do they form part of an offer or contract. If you require clarification on any points then please contact us, especially if you're traveling some distance to view. Please note that appliances and heating systems have not been tested and therefore no warranties can be given as to their good working order.