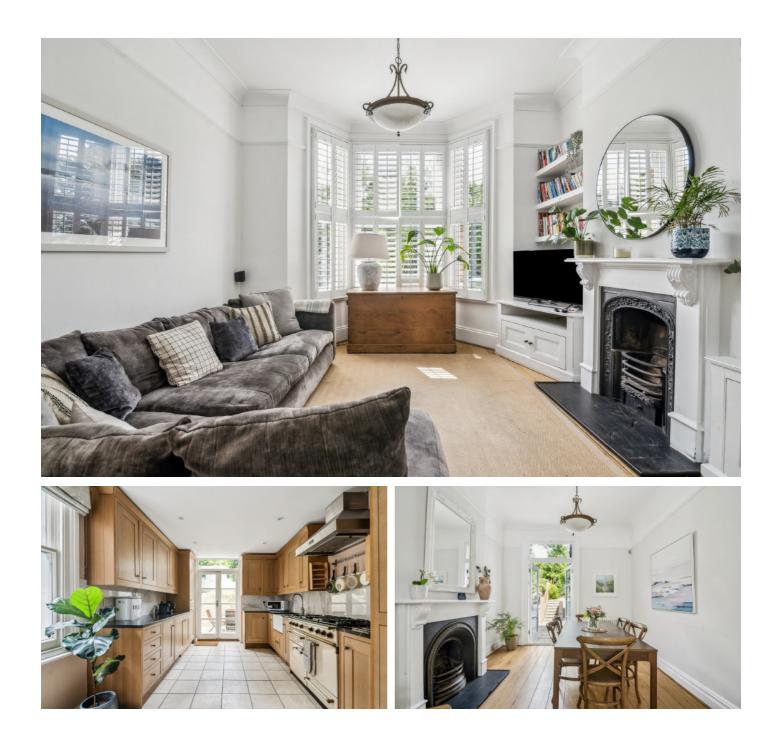

## **Charlton Church Lane, SE7**

Upon entering the property, you are greeted by a spacious hallway leading to a through reception room featuring a statement fireplace and bespoke built-in storage. There is a separate, fully fitted kitchen/breakfast room with French doors opening onto the rear garden.