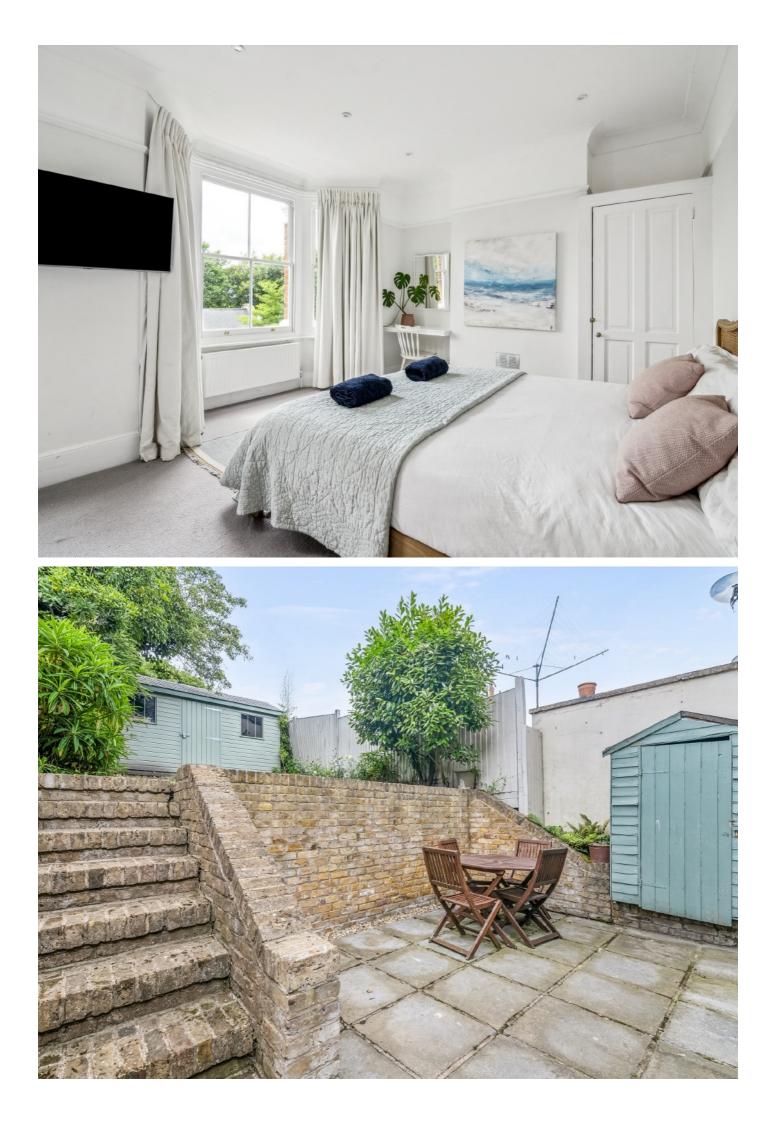

The first floor offers three double bedrooms and a family bathroom, while the loft has been converted and extended to provide two additional double bedrooms and a family shower room. The rear garden is terraced, with both a patio area and a lawn.