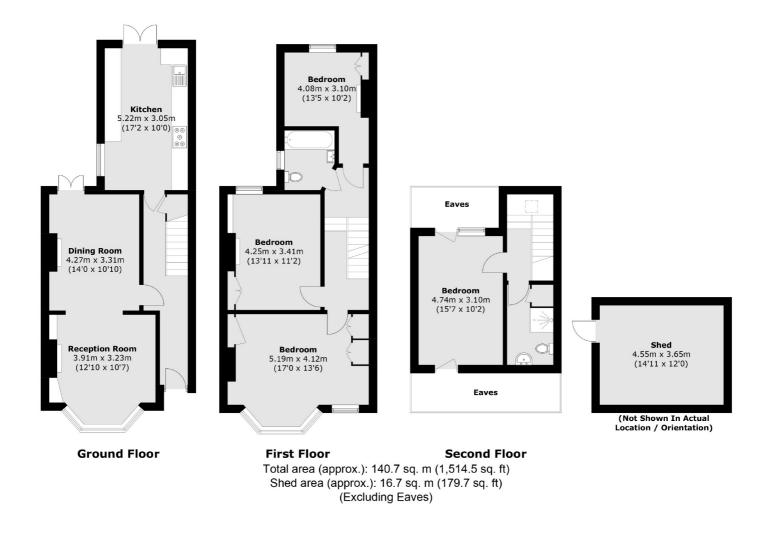

## **Charlton Church Lane, SE7**

Upon entering the property, you are greeted by a spacious hallway leading to a through reception room featuring a statement fireplace and bespoke built-in storage. There is a separate, fully fitted kitchen/breakfast room with French doors opening onto the rear garden.

The first floor offers three double bedrooms and a family bathroom, while the loft has been converted and extended to provide two additional double bedrooms and a family shower room. The rear garden is terraced, with both a patio area and a lawn.