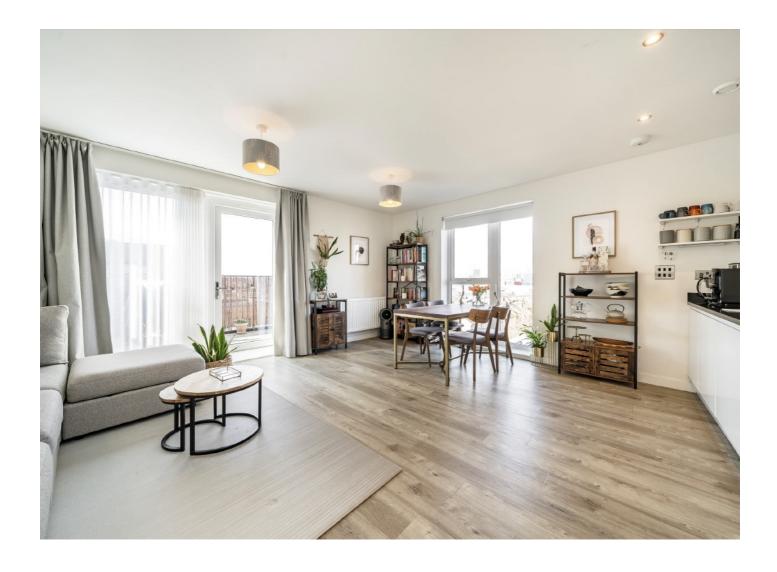

## **Bowen Drive, SE7**

The property is entered via an inviting hallway with useful storage cupboard which leads into a large and sociable 18ft reception room opening to a private balcony. This, together with the generous and well-fitted open-plan kitchen, creates a great living space with plenty of room for a dining table.