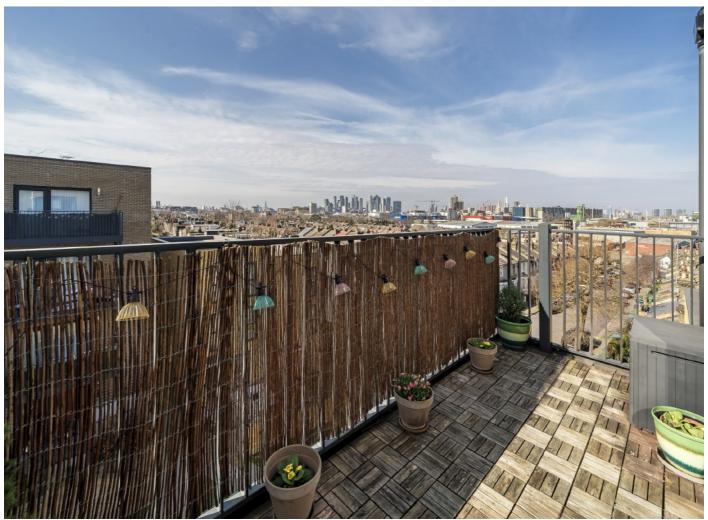

# Bowen Drive, SE7 £475,000

With great proportions and plenty of natural light throughout, this two double bedroom apartment has been neutrally decorated throughout to create a wonderful contemporary home and has a superb private balcony offering panoramic views of London.

## **Bowen Drive, SE7**

The property is entered via an inviting hallway with useful storage cupboard which leads into a large and sociable 18ft reception room opening to a private balcony. This, together with the generous and well-fitted open-plan kitchen, creates a great living space with plenty of room for a dining table.