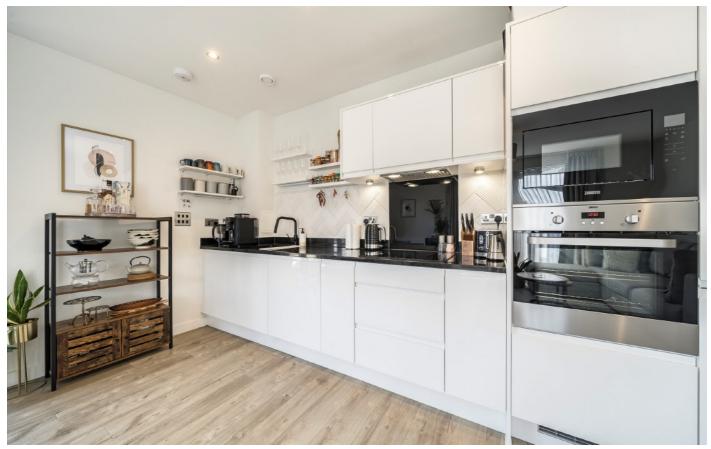

## **Bowen Drive, SE7**

The property is entered via an inviting hallway with useful storage cupboard which leads into a large and sociable 18ft reception room opening to a private balcony. This, together with the generous and well-fitted open-plan kitchen, creates a great living space with plenty of room for a dining table.