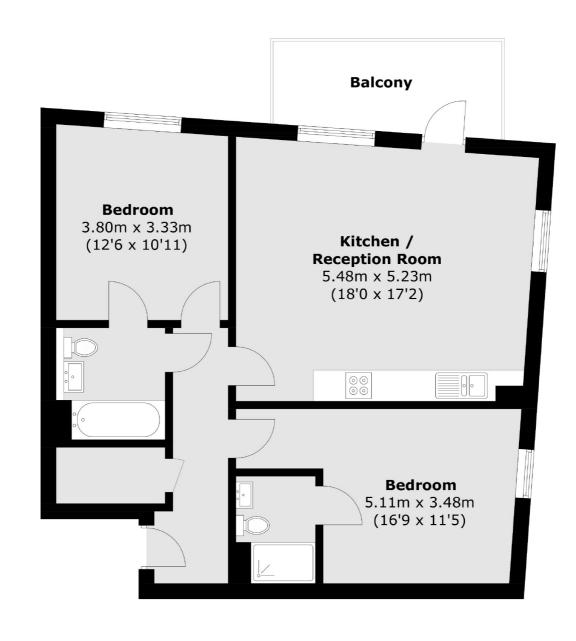

### Bowen Drive, London, SE7

Total area (approx.): 75.1 sq. m (808.3 sq. ft) Balcony area : 7.8 sq. m (83.9 sq. ft)

Blackheath

London

SE37SX

Sales

1Stratheden Road

020 8815 2200