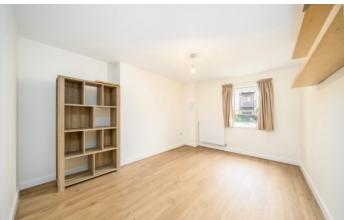

### Fairthorn Road, SE7

Measuring over 75 square meters, this spacious flat features a large reception room that is open plan to a fitted kitchen, complete with integrated appliances and space for a dining table. There are two generously sized double bedrooms, both offering excellent space. The family bathroom is also impressively large, and there is plenty of storage throughout the property. Designed with accessibility in mind, the flat includes wider-than-usual doors and entrance access suitable for disabled access.