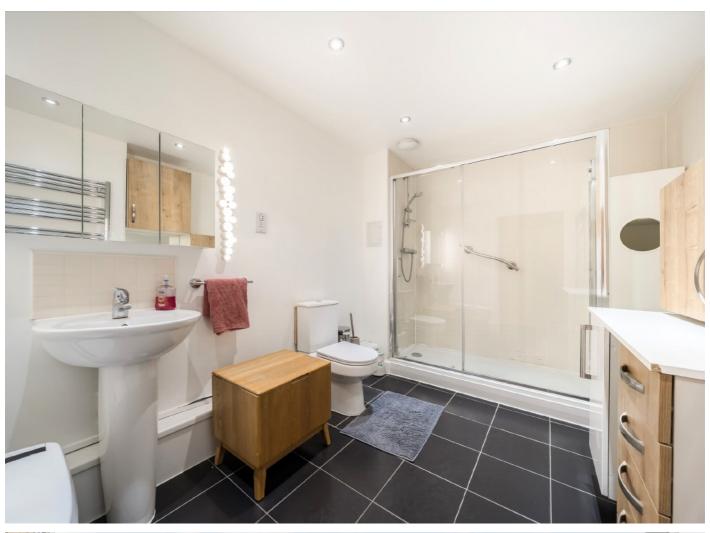

### Fairthorn Road, SE7

Measuring over 75 square meters, this spacious flat features a large reception room that is open plan to a fitted kitchen, complete with integrated appliances and space for a dining table. There are two generously sized double bedrooms, both offering excellent space. The family bathroom is also impressively large, and there is plenty of storage throughout the property. Designed with accessibility in mind, the flat includes wider-than-usual doors and entrance access suitable for disabled access.