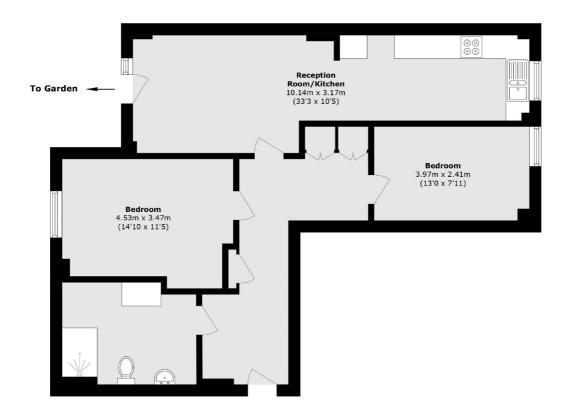

### Fairthorn Road, SE7

Measuring over 75 square meters, this spacious flat features a large reception room that is open plan to a fitted kitchen, complete with integrated appliances and space for a dining table. There are two generously sized double bedrooms, both offering excellent space. The family bathroom is also impressively large, and there is plenty of storage throughout the property. Designed with accessibility in mind, the flat includes wider-than-usual doors and entrance access suitable for disabled access.

### Fairthorn Road, London, SE7

Total area (approx.): 75.3 sq. m (810.5 sq. ft)

Blackheath

London

SE37SX

Sales

1Stratheden Road

020 8815 2200