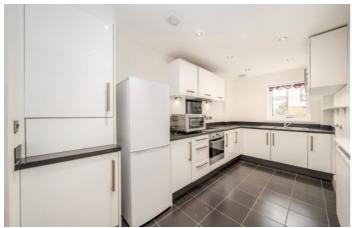

### Fairthorn Road, SE7

Measuring over 75 square meters, this spacious flat features a large reception room that is open plan to a fitted kitchen, complete with integrated appliances and space for a dining table. There are two generously sized double bedrooms, both offering excellent space. The family bathroom is also impressively large, and there is plenty of storage throughout the property. Designed with accessibility in mind, the flat includes wider-than-usual doors and entrance access suitable for disabled access.