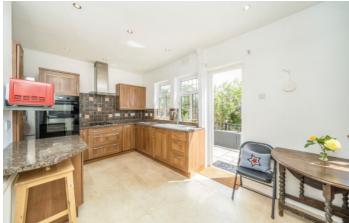

## **Dursley Road, SE3**

The ground floor features a bright and spacious front reception room. To the rear, a generous kitchen and open-plan dining area seamlessly flow out to a sunny south-facing garden, complete with a paved patio, mature boarders, and a functional detached summerhouse equipped with power and lighting, ideal for a home office or gym. Thoughtfully designed, the property benefits from excellent storage solutions, a convenient downstairs WC and utility room to the side. Upstairs, you'll find two spacious double bedrooms, each offering ample fitted storage. The third bedroom is well-proportioned and filled with natural light, making it ideal as a bedroom or home office. A well designed family bathroom completes the upper level, featuring a full-sized bath with an overhead shower. Additional storage is available in the loft.