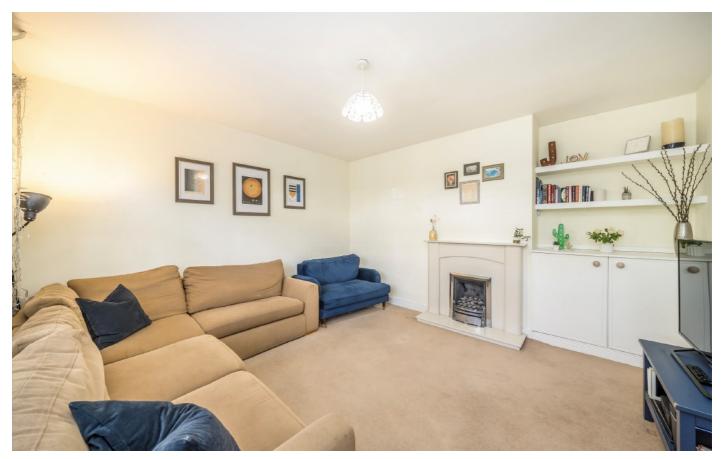

## **Dursley Road, SE3**

The ground floor features a bright and spacious front reception room. To the rear, a generous kitchen and open-plan dining area seamlessly flow out to a sunny south-facing garden, complete with a paved patio, mature boarders, and a functional detached summerhouse equipped with power and lighting, ideal for a home office or gym. Thoughtfully designed, the property benefits from excellent storage solutions, a convenient downstairs WC and utility room to the side. Upstairs, you'll find two spacious double bedrooms, each offering ample fitted storage. The third bedroom is well-proportioned and filled with natural light, making it ideal as a bedroom or home office. A well designed family bathroom completes the upper level, featuring a full-sized bath with an overhead shower. Additional storage is available in the loft.