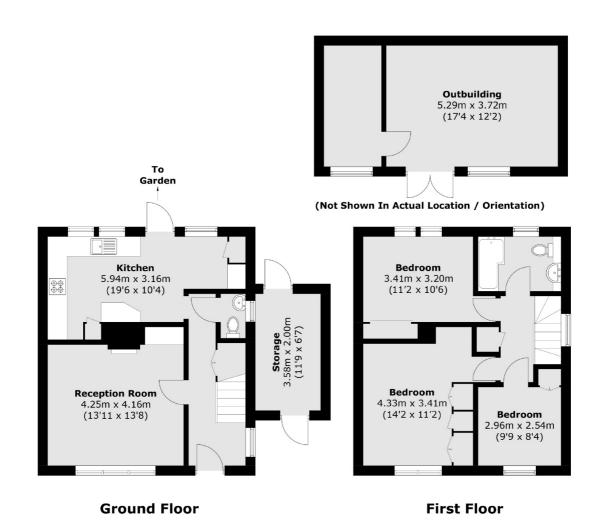

### Dursley Road, London, SE3

Total area (approx.): 85.2 sq. m (917.1 sq. ft) Outbuildings: 34.3 sq. m (369.2 sq. ft)

Blackheath

London

SE37SX

Sales

1Stratheden Road

020 8815 2200