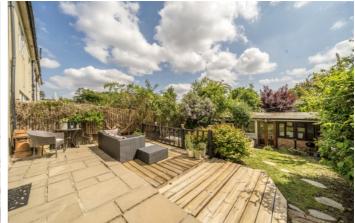

## **Dursley Road, SE3**

The ground floor features a bright and spacious front reception room. To the rear, a generous kitchen and open-plan dining area seamlessly flow out to a sunny south-facing garden, complete with a paved patio, mature boarders, and a functional detached summerhouse equipped with power and lighting, ideal for a home office or gym. Thoughtfully designed, the property benefits from excellent storage solutions, a convenient downstairs WC and utility room to the side. Upstairs, you'll find two spacious double bedrooms, each offering ample fitted storage. The third bedroom is well-proportioned and filled with natural light, making it ideal as a bedroom or home office. A well designed family bathroom completes the upper level, featuring a full-sized bath with an overhead shower. Additional storage is available in the loft.