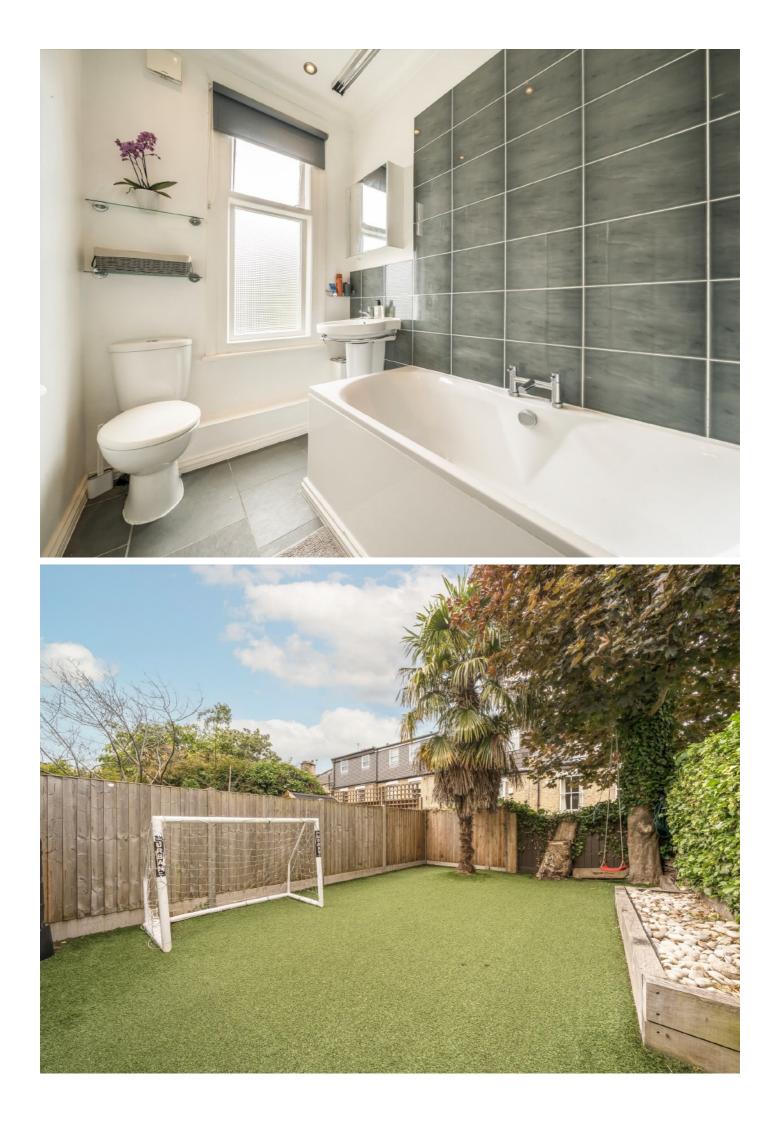

The living space comprises a formal front reception room and extended kitchen. The reception room has a large bay window, a beautiful original marble fireplace and high ceilings with original cornicing. The rear has been enlarged by adding a substantial extension creating a cosy sitting area and consequently freeing up more of the remaining space in the kitchen, which has the potential to be opened up fully with the relative building consents. Double doors access the sunny west-facing garden which benefits from sun for most of the day and is laid with artificial grass. There is also a handy ground floor cloakroom/WC. Upstairs has also been extended by the conversion of the main loft. Overall, the upper floors provide four good bedrooms. The large top floor bedroom also has an en-suite shower room with large walk-in shower. There is a further family bathroom on the first floor with shower over the bath.