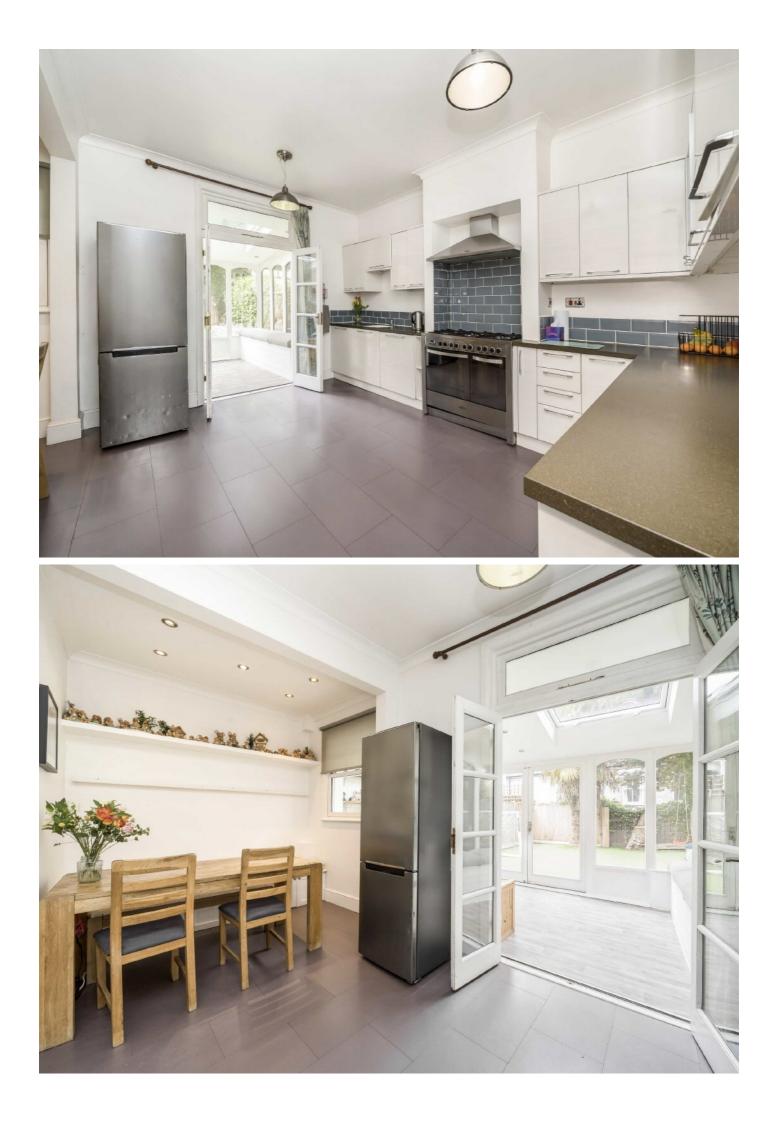

The living space comprises a formal front reception room and extended kitchen. The reception room has a large bay window, a beautiful original marble fireplace and high ceilings with original cornicing. The rear has been enlarged by adding a substantial extension creating a cosy sitting area and consequently freeing up more of the remaining space in the kitchen, which has the potential to be opened up fully with the relative building consents. Double doors access the sunny west-facing garden which benefits from sun for most of the day and is laid with artificial grass. There is also a handy ground floor cloakroom/WC. Upstairs has also been extended by the conversion of the main loft. Overall, the upper floors provide four good bedrooms. The large top floor bedroom also has an en-suite shower room with large walk-in shower. There is a further family bathroom on the first floor with shower over the bath.