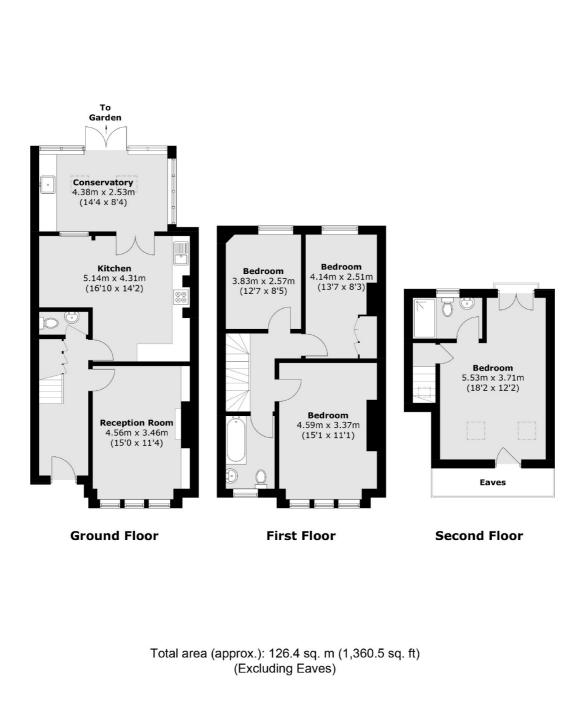

The living space comprises a formal front reception room and extended kitchen. The reception room has a large bay window, a beautiful original marble fireplace and high ceilings with original cornicing. The rear has been enlarged by adding a substantial extension creating a cosy sitting area and consequently freeing up more of the remaining space in the kitchen, which has the potential to be opened up fully with the relative building consents. Double doors access the sunny west-facing garden which benefits from sun for most of the day and is laid with artificial grass. There is also a handy ground floor cloakroom/WC. Upstairs has also been extended by the conversion of the main loft. Overall, the upper floors provide four good bedrooms. The large top floor bedroom also has an en-suite shower room with large walk-in shower. There is a further family bathroom on the first floor with shower over the bath.