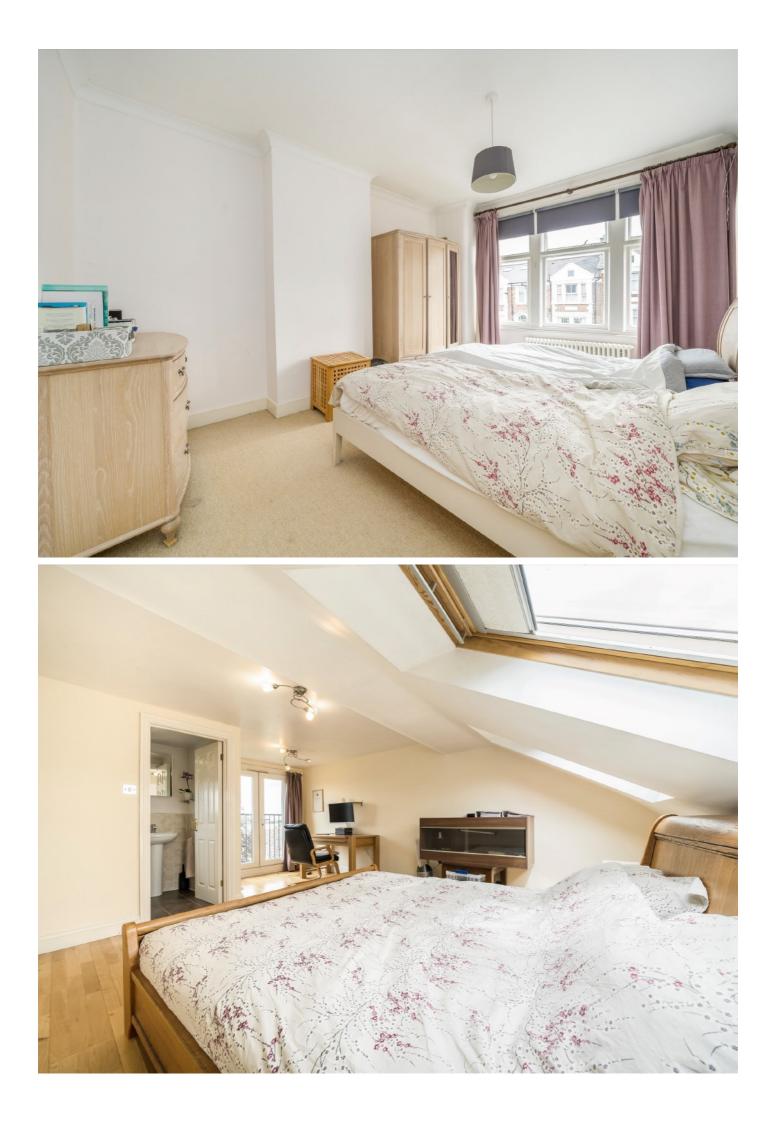

The living space comprises a formal front reception room and extended kitchen. The reception room has a large bay window, a beautiful original marble fireplace and high ceilings with original cornicing. The rear has been enlarged by adding a substantial extension creating a cosy sitting area and consequently freeing up more of the remaining space in the kitchen, which has the potential to be opened up fully with the relative building consents. Double doors access the sunny west-facing garden which benefits from sun for most of the day and is laid with artificial grass. There is also a handy ground floor cloakroom/WC. Upstairs has also been extended by the conversion of the main loft. Overall, the upper floors provide four good bedrooms. The large top floor bedroom also has an en-suite shower room with large walk-in shower. There is a further family bathroom on the first floor with shower over the bath.