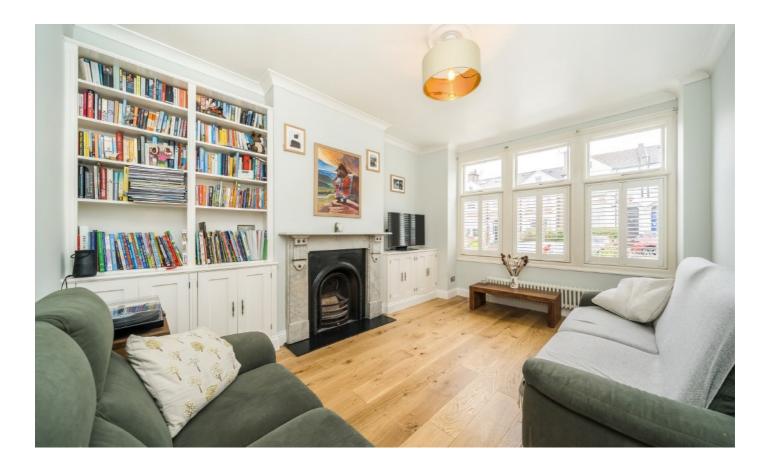

The living space comprises a formal front reception room and extended kitchen. The reception room has a large bay window, a beautiful original marble fireplace and high ceilings with original cornicing. The rear has been enlarged by adding a substantial extension creating a cosy sitting area and consequently freeing up more of the remaining space in the kitchen, which has the potential to be opened up fully with the relative building consents. Double doors access the sunny west-facing garden which benefits from sun for most of the day and is laid with artificial grass. There is also a handy ground floor cloakroom/WC. Upstairs has also been extended by the conversion of the main loft. Overall, the upper floors provide four good bedrooms. The large top floor bedroom also has an en-suite shower room with large walk-in shower. There is a further family bathroom on the first floor with shower over the bath.