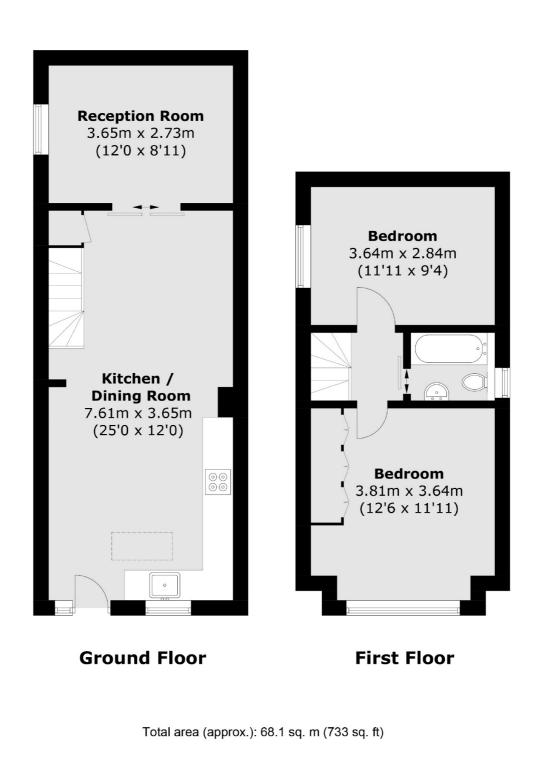

eenwich Park and the heath. Close to Westcombe Park Station and buses for North Greenwich Jubilee line, Central London and Woolwich.

#### Features

Detached Cottage Two Double Bedrooms Situated In The Heart Of Blackheath Standard Offers Excellent Living Space Quiet & Private Location Freehold



## Sun Lane, SE3

This property has been well maintained throughout and has a large fitted kitchen with room for a dining table and has lots of storage. There is a reception area which can be shut away from the main sitting area if you require a snug or study which provides versatile accommodation.

Upstairs are two double bedrooms and a family bathroom. The property is accessed via a private gateway and has a South facing garden which is low maintenance and private.



### Sun Lane, London, SE3



**Dexters** 

Blackheath 1 Stratheden Road London SE3 7SX Sales 020 8815 2200 Energy Rating: D. We aim to make our particulars both accurate and reliable. However they are not guaranteed; nor do they form part of an offer or contract. If you require clarification on any points then please contact us, especially if you're traveling some distance to view. Please note that appliances and heating systems have not been tested and therefore no warranties can be given as to their good working order.



dexters.co.uk