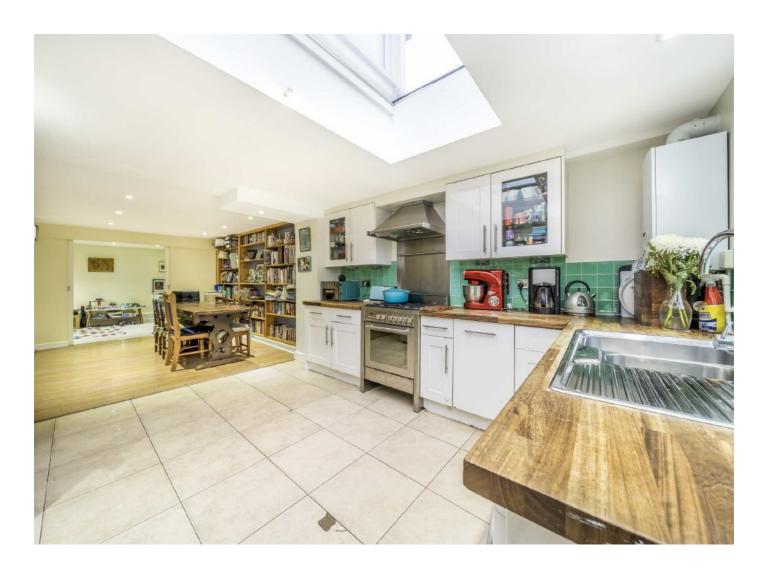

## Sun Lane, SE3

This property has been well maintained throughout and has a large fitted kitchen with room for a dining table and has lots of storage. There is a reception area which can be shut away from the main sitting area if you require a snug or study which provides versatile accommodation.