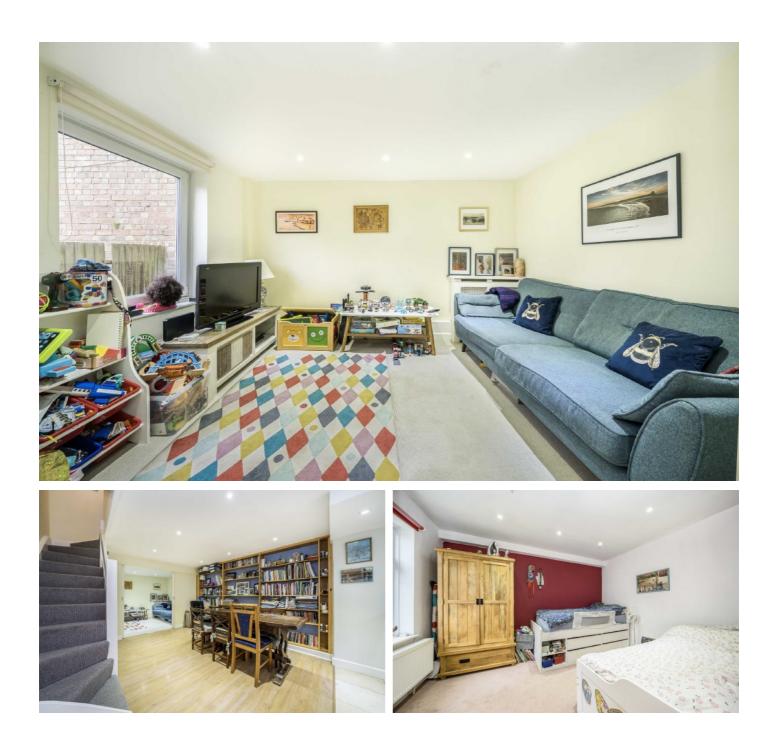

## Sun Lane, SE3

This property has been well maintained throughout and has a large fitted kitchen with room for a dining table and has lots of storage. There is a reception area which can be shut away from the main sitting area if you require a snug or study which provides versatile accommodation.