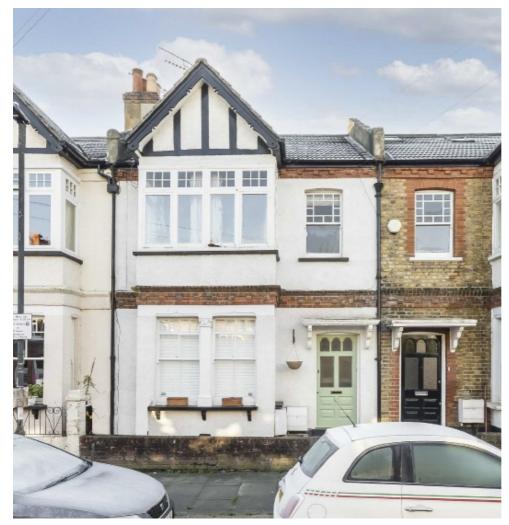

## Dinsdale Road, SE3

£425,000

Spacious two bedroom top floor conversion flat which is neutrally decorated and offered onto the market with share of freehold and no chain. Accommodation comprises of a reception room to the front, a large double bedroom and a second single bedroom. There is a kitchen with room for dining and a loft space which could be converted to create a further bedroom and bathroom (STPP). Excellent first time buy.

In an excellent position for Maze Hill and and Westcombe Park stations, close to Greenwich Royal Park and the centre of Greenwich for the shops, restaurants and famous indoor market.

### **Features**

Much Sought After Road Minutes From Maze Hill Station Close To Greenwich Park No Chain Share Of Freehold Loft Space

Blackheath 020 8815 2200 dexters.co.uk