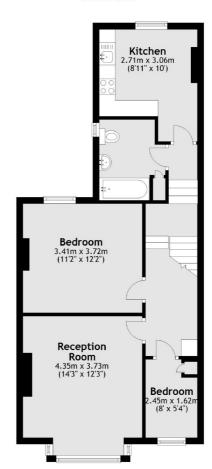

## Dinsdale Road, SE3

£425,000

Spacious two bedroom top floor conversion flat which is neutrally decorated and offered onto the market with share of freehold and no chain. Accommodation comprises of a reception room to the front, a large double bedroom and a second single bedroom. There is a kitchen with room for dining and a loft space which could be converted to create a further bedroom and bathroom (STPP). Excellent first time buy.

### Dinsdale Road, London, SE3

#### First Floor

#### **Ground Floor**

Blackheath

London

SE37SX

Sales

1Stratheden Road

020 8815 2200

Total area: approx. 59.3 sq. metres (638.4 sq. feet)