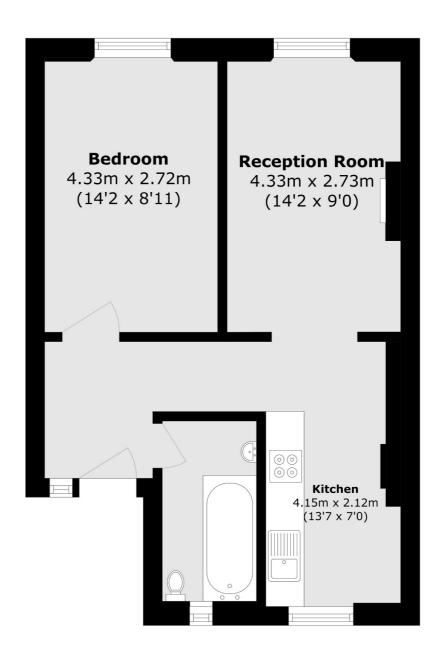

### Vanbrugh Park, London, SE3

Total area (approx.): 44.7 sq. m (481.1 sq. ft)

Blackheath

London

SE37SX

Sales

1Stratheden Road

020 8815 2200