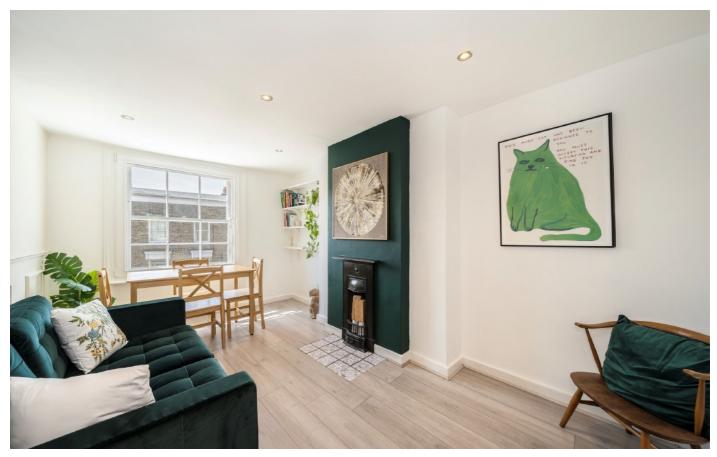

## Vanbrugh Park, SE3

A spacious reception to the front receives plenty of natural light, has plenty of space for a dining table and leads into a sleek modern kitchen with contemporary units and integral appliances providing the perfect place for entertaining.