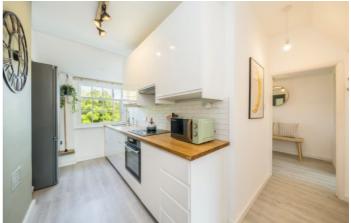

## Vanbrugh Park, SE3

A spacious reception to the front receives plenty of natural light, has plenty of space for a dining table and leads into a sleek modern kitchen with contemporary units and integral appliances providing the perfect place for entertaining.