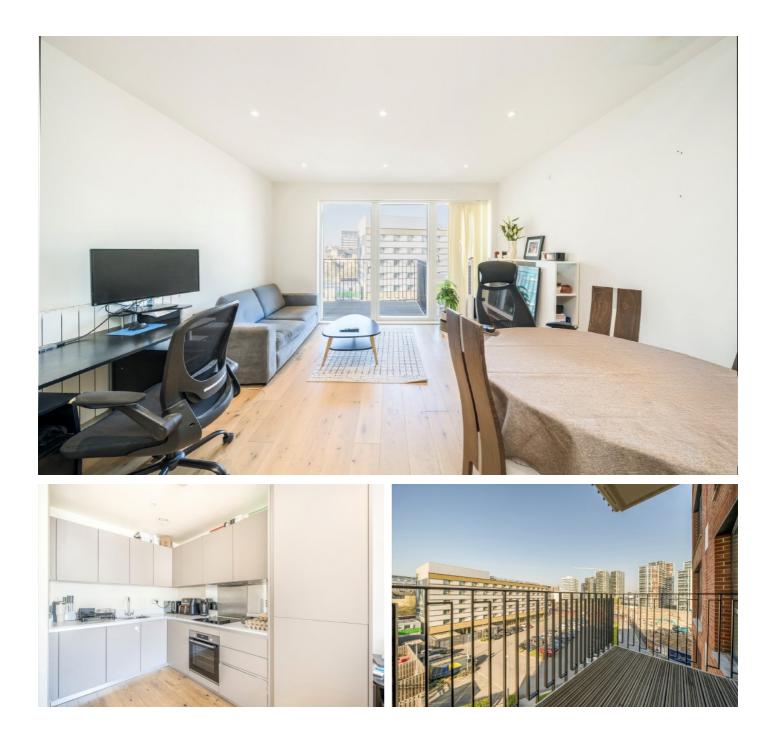

## **Thunderer Walk, SE18**

Well presented throughout and arranged around a spacious central entrance hall with useful storage, accommodation comprises a large open plan reception with stylish fitted kitchen leading to a private balcony. Good-size double bedroom with built-in wardrobes and a contemporary bathroom/WC.

Further benefits include access to the exclusive The Waterside Club with residents only gym and spa, private cinema and 24 hour concierge.