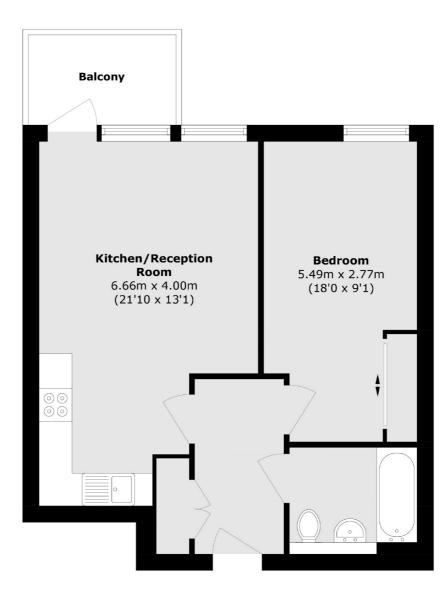

### Thunderer Walk, London, SE18

Total area (approx.): 50.2 sq. m (540.3 sq. ft)

Total area (approx.): 4.4 sq. m (47.3 sq. ft)

Blackheath 1 Stratheden Road London SE3 7SX Sales 020 8815 2200 Energy Rating: B. We aim to make our particulars both accurate and reliable. However they are not guaranteed; nor do they form part of an offer or contract. If you require clarification on any points then please contact us, especially if you're traveling some distance to view. Please note that appliances and heating systems have not been tested and therefore no warranties can be given as to their good working order.