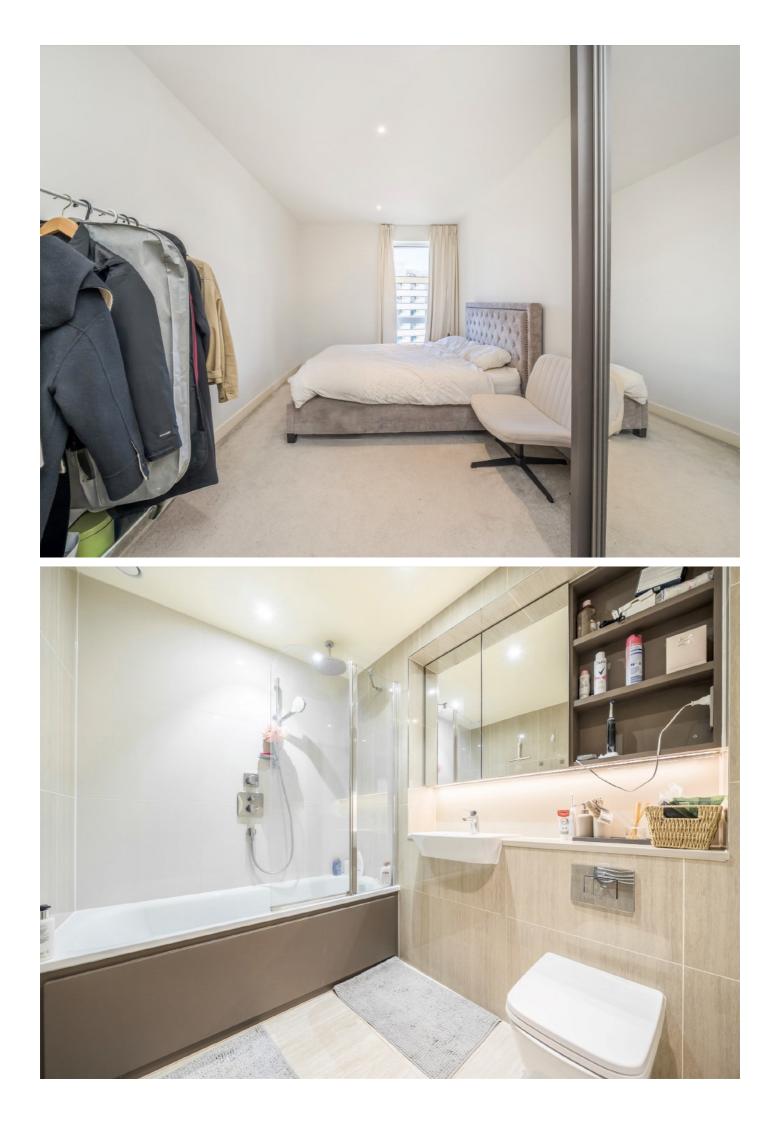

## **Thunderer Walk, SE18**

Well presented throughout and arranged around a spacious central entrance hall with useful storage, accommodation comprises a large open plan reception with stylish fitted kitchen leading to a private balcony. Good-size double bedroom with built-in wardrobes and a contemporary bathroom/WC.