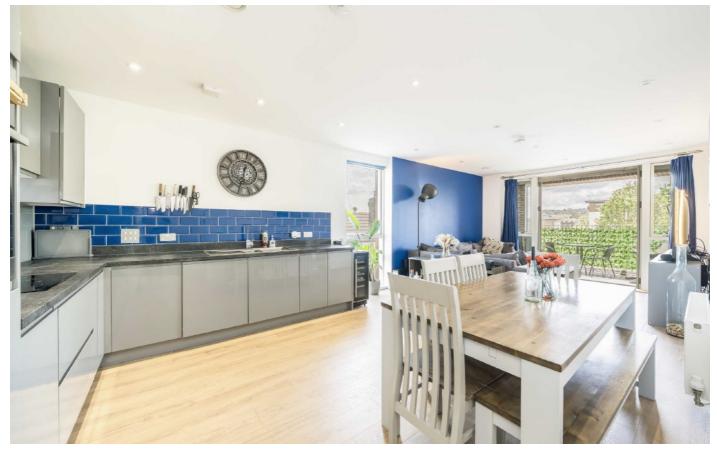

## **Artillery Place, SE18**

Measuring 944 sq ft, this property comprises a large open-plan reception room with a high-gloss modern kitchen, integrated appliances, and a generous south-facing balcony. All three bedrooms are generously sized and north-facing, overlooking Mulgrave Pond. The master bedroom has an en-suite and in addition, there is a sleek family bathroom with shower-bath and a large utility storage cupboard, providing discrete housing for a washer/dryer.