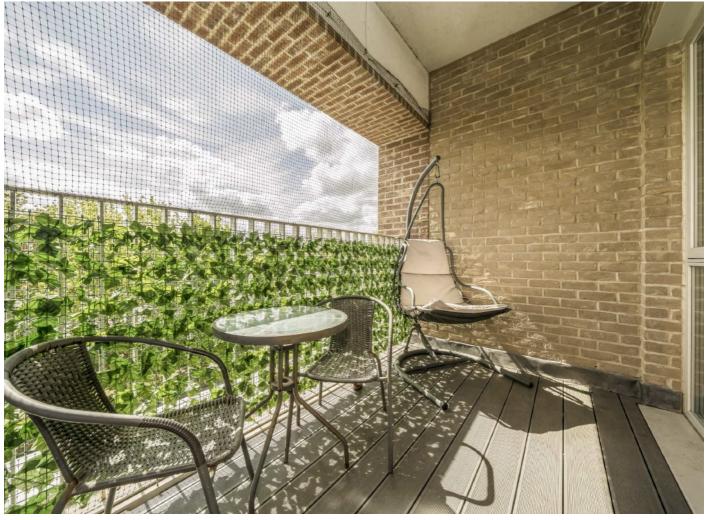

## **Artillery Place, SE18**

Measuring 944 sq ft, this property comprises a large open-plan reception room with a high-gloss modern kitchen, integrated appliances, and a generous south-facing balcony. All three bedrooms are generously sized and north-facing, overlooking Mulgrave Pond. The master bedroom has an en-suite and in addition, there is a sleek family bathroom with shower-bath and a large utility storage cupboard, providing discrete housing for a washer/dryer.