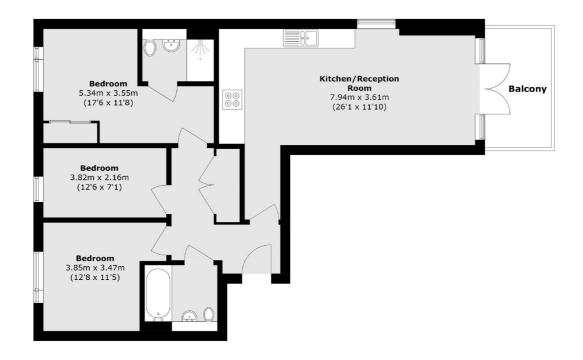

### Artillery Place, London, SE18

Total area (approx.): 87.2 sq. m (938.6 sq. ft) Balcony area (approx.): 7.6 sq. m (81.8 sq. ft)

Blackheath

London

SE37SX

Sales

1Stratheden Road

020 8815 2200