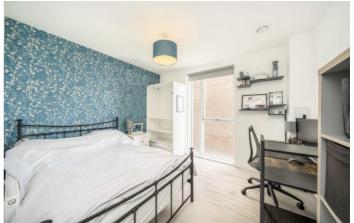

## **Artillery Place, SE18**

Measuring 944 sq ft, this property comprises a large open-plan reception room with a high-gloss modern kitchen, integrated appliances, and a generous south-facing balcony. All three bedrooms are generously sized and north-facing, overlooking Mulgrave Pond. The master bedroom has an en-suite and in addition, there is a sleek family bathroom with shower-bath and a large utility storage cupboard, providing discrete housing for a washer/dryer.