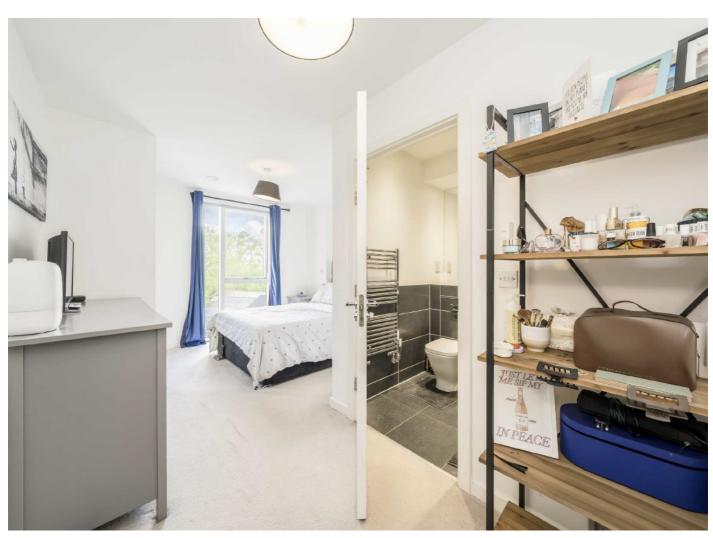

## **Artillery Place, SE18**

Measuring 944 sq ft, this property comprises a large open-plan reception room with a high-gloss modern kitchen, integrated appliances, and a generous south-facing balcony. All three bedrooms are generously sized and north-facing, overlooking Mulgrave Pond. The master bedroom has an en-suite and in addition, there is a sleek family bathroom with shower-bath and a large utility storage cupboard, providing discrete housing for a washer/dryer.