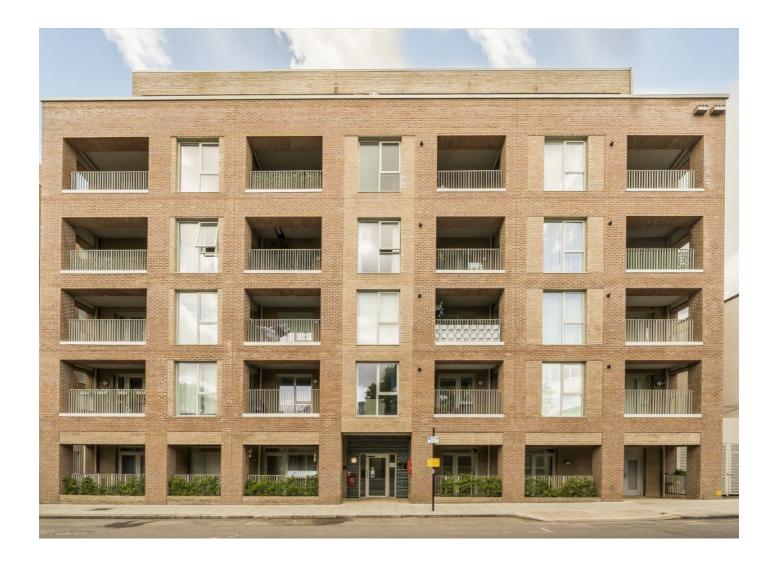

### Artillery Place, SE18 £499,995

A stunning and spacious, dual-aspect three-bedroom third-floor modern apartment within the development of contemporary apartments at Battalion Court constructed in 2019 and still under NHBC warranty.

## **Artillery Place, SE18**

Measuring 944 sq ft, this property comprises a large open-plan reception room with a high-gloss modern kitchen, integrated appliances, and a generous south-facing balcony. All three bedrooms are generously sized and north-facing, overlooking Mulgrave Pond. The master bedroom has an en-suite and in addition, there is a sleek family bathroom with shower-bath and a large utility storage cupboard, providing discrete housing for a washer/dryer.