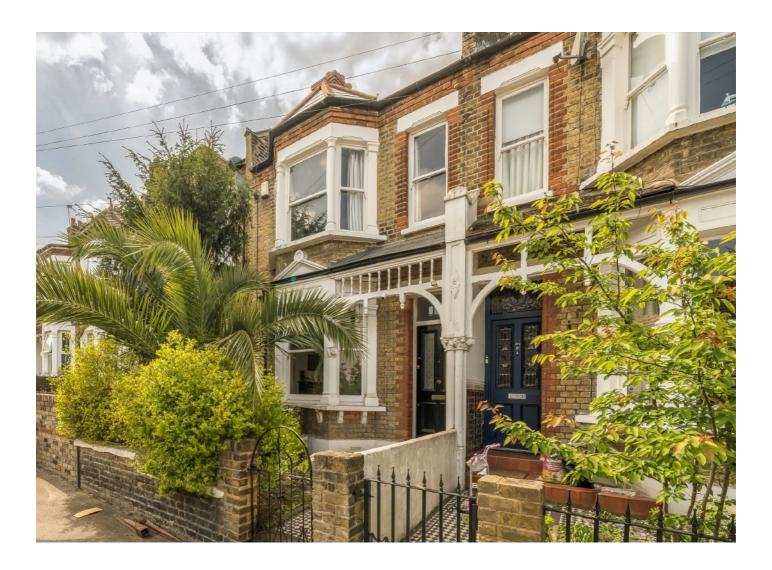

### Swallowfield Road, SE7 £800,000

Pretty Victorian three double bedroom terraced house which has been well maintained by the current vendors. This large family house has period features throughout, is neutrally decorated and has the potential to extend into the loft and into the side return (STPP).

Situated in a much sought after tree lined, quiet residential road, close to local shops and within easy access to Charlton station and North Greenwich (Jubilee line).

#### Features

Three Double Bedroom House Spacious South-West Facing Garden Period Features Throughout Well Maintained Quiet Sought After Road Minutes From The Station