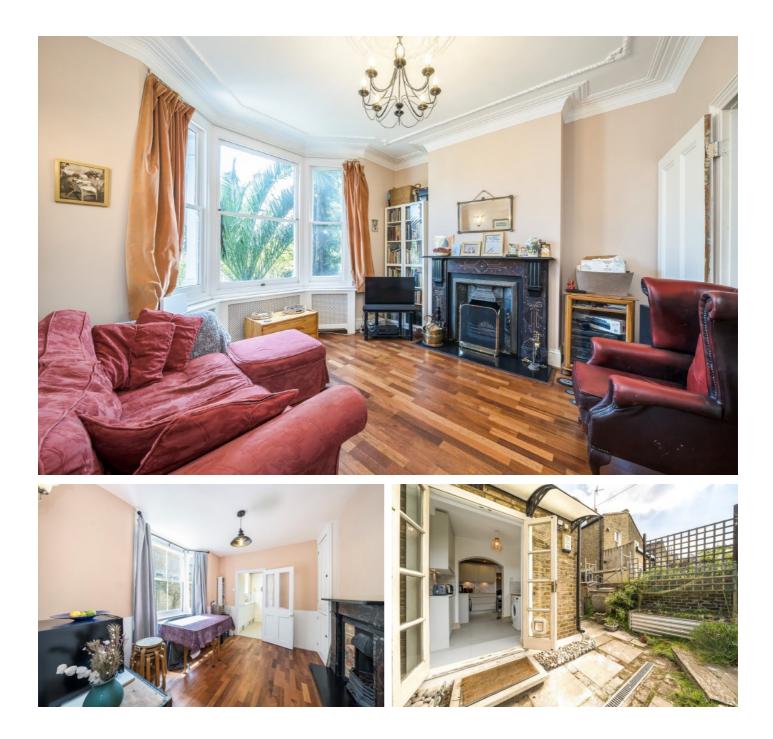

## **Swallowfield Road, SE7**

Accommodation comprises of a large through reception room with original dividing doors and two marble fireplaces, a separate breakfast room and kitchen plus a utility space and a useful downstairs cloakroom.

Upstairs are three large bedrooms and a family bathroom. There is also a spacious and well stocked, South-West facing rear garden.