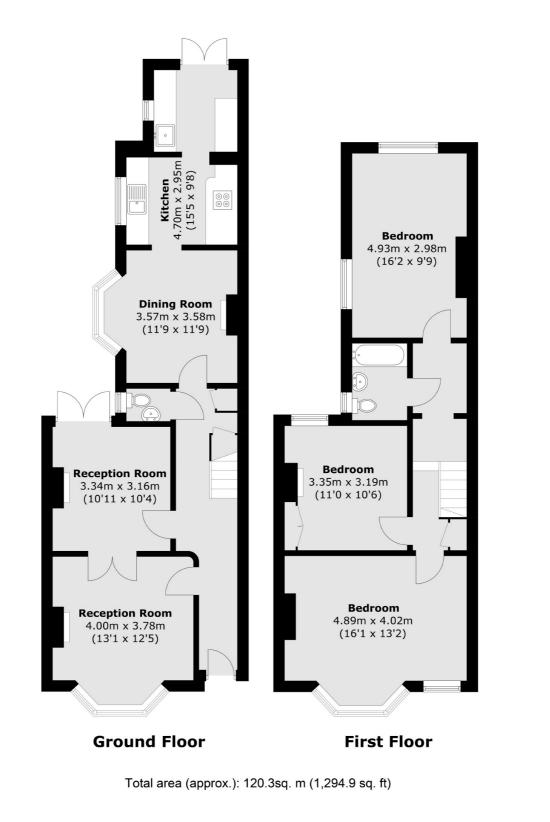

## **Swallowfield Road, SE7**

Accommodation comprises of a large through reception room with original dividing doors and two marble fireplaces, a separate breakfast room and kitchen plus a utility space and a useful downstairs cloakroom.

Upstairs are three large bedrooms and a family bathroom. There is also a spacious and well stocked, South-West facing rear garden.