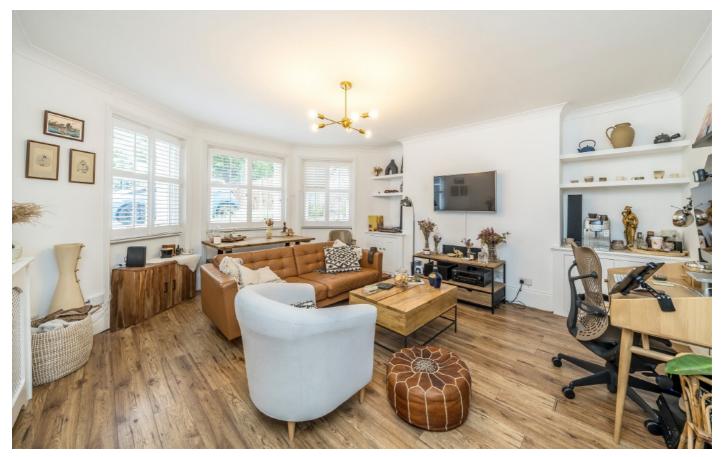

## Charlton Road, SE3

The flat comprises a generous double bedroom and a good size single bedroom, with the principal bedroom opening directly onto a private patio and the well-maintained communal garden. At the front of the property, a bright and welcoming reception room features a large bay window, complemented by a modern kitchen with integrated appliances perfect for both relaxing and entertaining. Additional benefits include off-street parking and a long lease, adding to the appeal for both homeowners and investors.