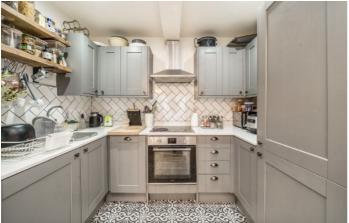

## Charlton Road, SE3

The flat comprises a generous double bedroom and a good size single bedroom, with the principal bedroom opening directly onto a private patio and the well-maintained communal garden. At the front of the property, a bright and welcoming reception room features a large bay window, complemented by a modern kitchen with integrated appliances perfect for both relaxing and entertaining. Additional benefits include off-street parking and a long lease, adding to the appeal for both homeowners and investors.