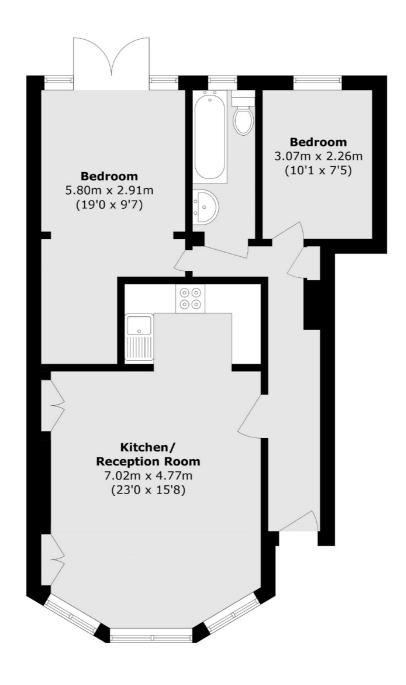

### Charlton Road, London, SE3

Total area (approx.): 62.5 sq. m (672.7 sq. ft)

Blackheath

London

SE37SX

Sales

1Stratheden Road

020 8815 2200