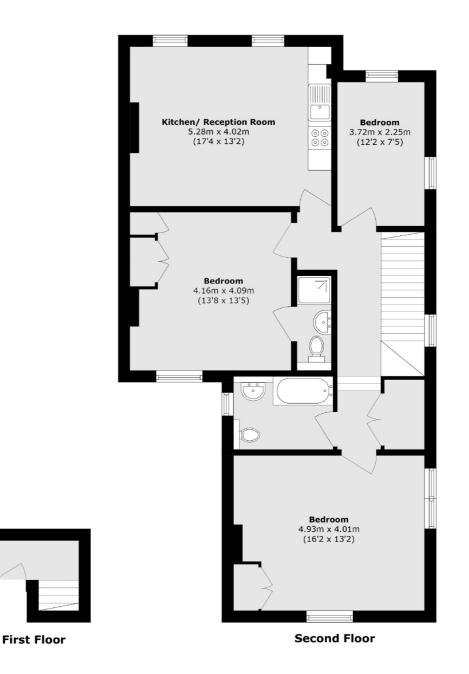

### Charlton Road, London, SE3

Total area (approx.): 95.0 sq. m (1022.5 sq. ft)

Blackheath 1 Stratheden Road London SE3 7SX Sales 020 8815 2200 Energy Rating: D. We aim to make our particulars both accurate and reliable. However they are not guaranteed, nor do they form part of an offer or contract. If you require clarification on any points then please contact us, especially if you're traveling some distance to view. Please note that appliances and heating systems have not been tested and therefore no warranties can be given as to their good working order.