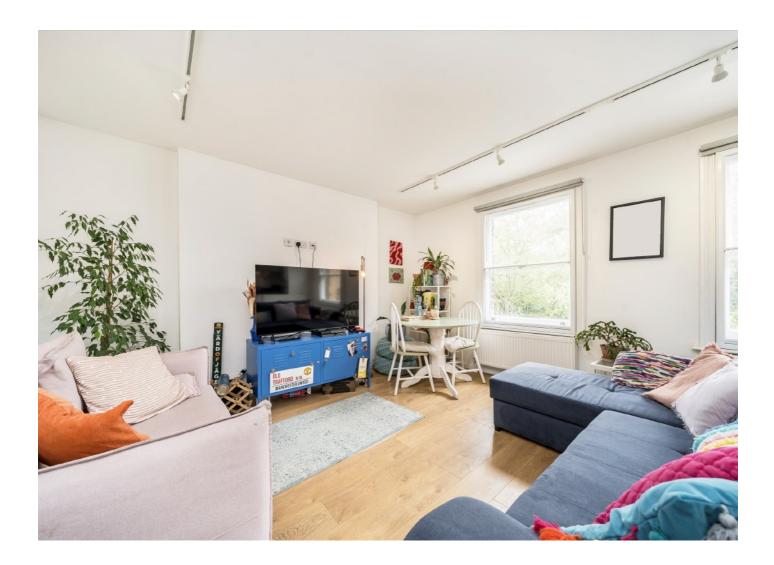

## **Charlton Road, SE3** £550,000

This bright and airy three bedroom, two bathroom conversion occupies the top floor of a large, late-Victorian, 3-storey townhouse. Sold with no onward chain and the added benefit of a private parking space.

## **Charlton Road, SE3**

The property features excellent living/entertaining space including a 17' reception with large windows to the front, open plan to a well-equipped kitchen, master bedroom with ensuite shower room and fitted wardrobes and two further bedrooms served by a modern family bathroom/WC.