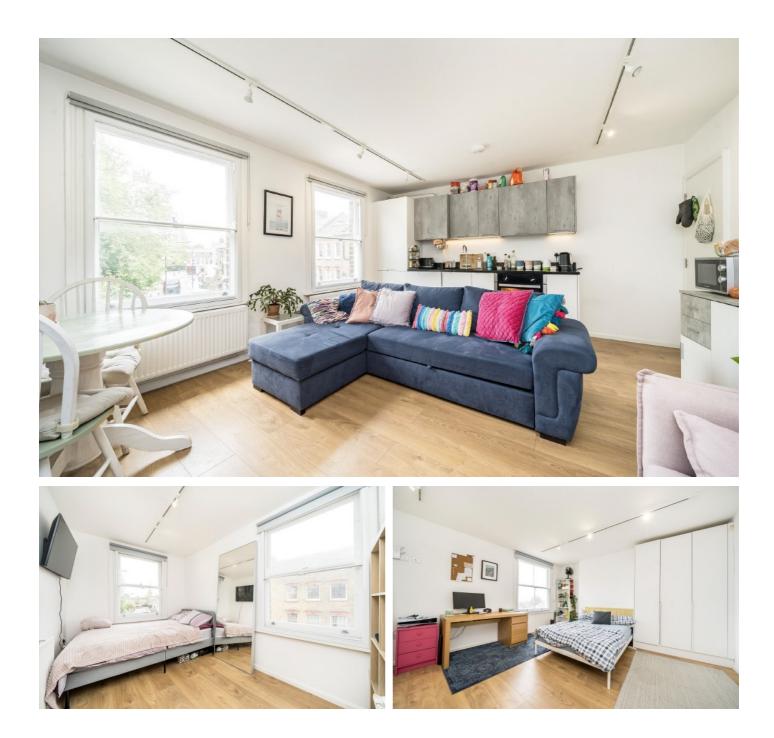

## **Charlton Road, SE3** £550,000

This bright and airy three bedroom, two bathroom conversion occupies the top floor of a large, late-Victorian, 3-storey townhouse. Sold with no onward chain and the added benefit of a private parking space.

## **Charlton Road, SE3**

The property features excellent living/entertaining space including a 17' reception with large windows to the front, open plan to a well-equipped kitchen, master bedroom with ensuite shower room and fitted wardrobes and two further bedrooms served by a modern family bathroom/WC.