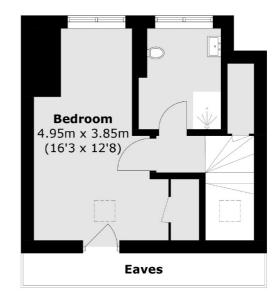

### **Second Floor**

Total area (approx.): 81.1 sq. m (872.9 sq. ft) (Excluding Eaves)

Energy Rating: D. We aim to make our particulars both accurate and reliable. However they are not guaranteed; nor do they form part of an offer or contract. If you require clarification on any points then please contact us, especially if you're traveling some distance to view. Please note that appliances and heating systems have not been tested and therefore no warranties can be given as to their good working order.