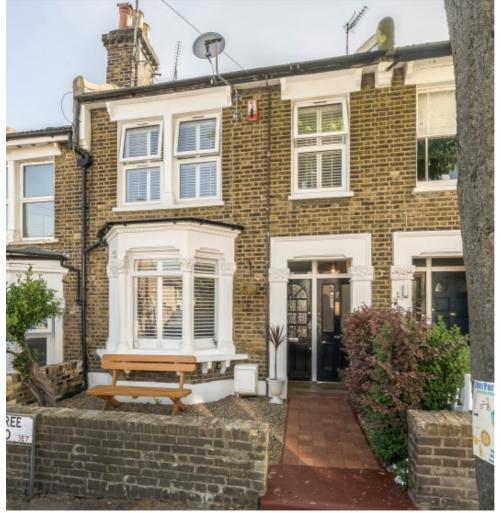

## Dupree Road, SE7 £550,000

Stunning three bedroom first floor maisonette situated in a quiet no through road which the current vendor has refurbished to a high standard and has done some extensive work and has extended into the loft to create a fabulous master suite and a second shower room. This Edwardian purpose built property has the benefit of a large and private rear garden, comes with two reception rooms and has a beautifully appointed fully fitted kitchen and two contemporary bathrooms. The property also benefits from a share of the freehold.

Dupree Road is perfectly located for frequent rail links into central London via Westcombe Park and Charlton rail stations and North Greenwich tube for the Jubilee and Elizabeth Line. Excellent bus routes are nearby, with Greenwich Shopping Park easily accessible offering a range of shopping and restaurant options.