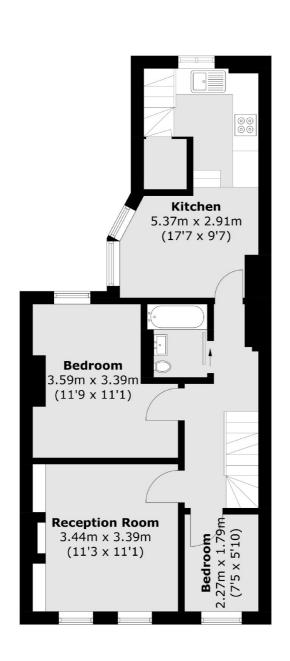

pose built property has the benefit of a large and private rear garden, comes with two reception rooms and has a beautifully appointed fully fitted kitchen and two contemporary bathrooms. The property also benefits from a share of the freehold.

Dupree Road is perfectly located for frequent rail links into central London via Westcombe Park and Charlton rail stations and North Greenwich tube for the Jubilee and Elizabeth Line. Excellent bus routes are nearby, with Greenwich Shopping Park easily accessible offering a range of shopping and restaurant options.

#### **Features**

Three Bedroom Edwardian Maisonette Beautifully Appointed Large Private Garden Two Bathrooms Close To Jubilee Line Close To Westcombe Park Station

Blackheath 020 8815 2200 dexters.co.uk

### Dupree Road, London, SE7





### **Ground Floor**



### **Ground Floor**



**First Floor** 

### **Second Floor**

Total area (approx.): 81.1 sq. m (872.9 sq. ft) (Excluding Eaves)



Energy Rating: D. We aim to make our particulars both accurate and reliable. However they are not guaranteed; nor do they form part of an offer or contract. If you require clarification on any points then please contact us, especially if you're traveling some distance to view. Please note that appliances and heating systems have not been tested and therefore no warranties can be given as to their good working order.



Blackheath