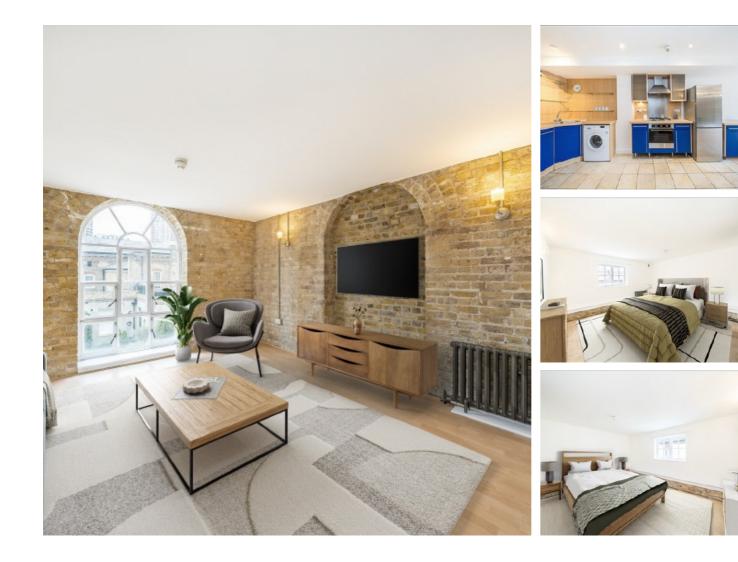

## Hopton Road, SE18 £475,000

Spacious duplex apartment which has been recently redecorated throughout, should be viewed to appreciate the space, light and character that this loft style flat has to offer. You enter into a large hallway which has a downstairs W/C, an ample storage cupboard and the stairwell to the first floor. The open plan reception/kitchen has a feature window and exposed brick walls and measures  $28ft \times 12ft$  so there is ample space for dining and working from home. Upstairs, are two double bedrooms and a family bathroom. The larger of the bedrooms has space to create a further bathroom (STPP). Offered with no chain.

Situated in the heart of the Royal Arsenal within minutes walk of the Elizabeth Line and the shops, bars and restaurants that the development has to offer. Easy access to the Thames Clipper and Woolwich DLR.

### Features

Duplex Two Double Bedroom Apartment Woolwich Arsenal Location Minutes From The Elizabeth Line Parking Space Newly Decorated Throughout No Chain