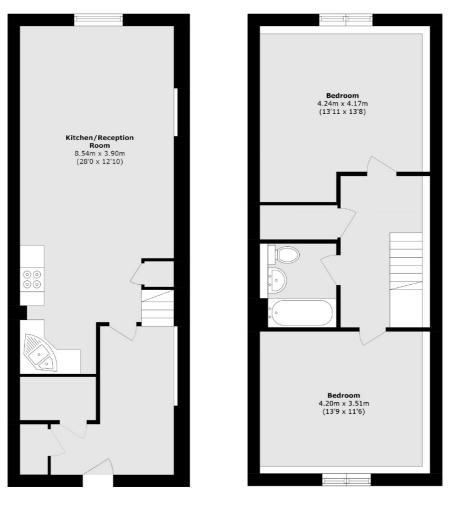

### Hopton Road, London, SE18

**First Floor** 

Total area (approx.): 89.5 sq. m (963.3 sq. ft)

Blackheath 1 Stratheden Road London SE3 7SX Sales 020 8815 2200 Energy Rating: B. We aim to make our particulars both accurate and reliable. However they are not guaranteed; nor do they form part of an offer or contract. If you require clarification on any points then please contact us, especially if you're traveling some distance to view. Please note that appliances and heating systems have not been tested and therefore no warranties can be given as to their good working order.