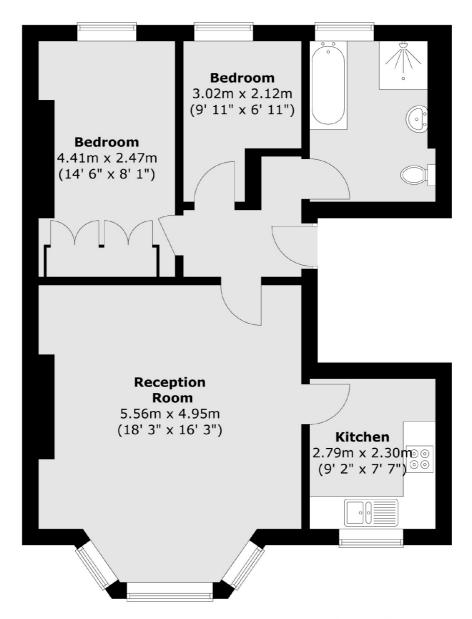

## Kidbrooke Park Road, SE3 £475,000

Bright and spacious first floor conversion flat which has period features, long lease and the benefit of being offered with no chain. The reception room has high ceilings and a feature fireplace. Both kitchen and bathroom are in good condition. There is a double bedroom with views over the rear garden, and a second single bedroom. This property would make an excellent first time buy.

## Kidbrooke Park Road, London, SE3

Total area (approx.): 61.8 sq. m (665 sq. ft)

020 8815 2200