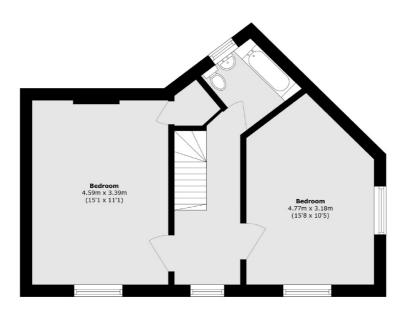

## Rochester Way, London, SE3

**First Floor** 

**Ground Floor** 

Total area (approx.): 83.9 sq. m (903.0 sq. ft)

Blackheath

London

SE37SX

Sales