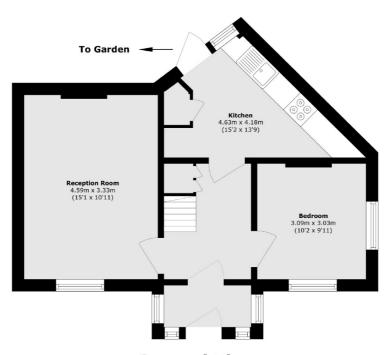

## Rochester Way, London, SE3

**First Floor** 

**Ground Floor** 

Total area (approx.): 83.9 sq. m (903.0 sq. ft)

Blackheath

London

SE37SX

Sales