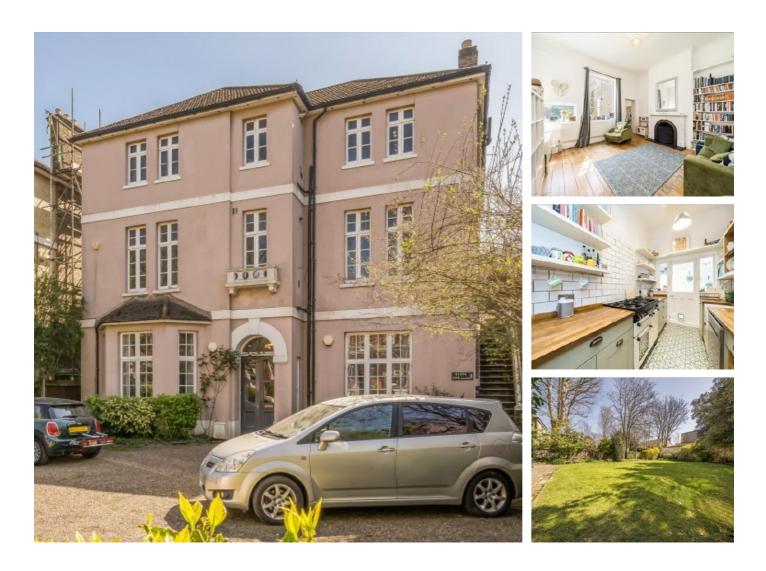

## St. Johns Park, SE3 £699,950

Situated on the ground floor of this detached Victorian Villa comes this spacious split level conversion flat which comes with direct access to a beautiful South facing garden and has the benefit of being offered with no chain. This property is teeming with period features and has high ceilings throughout, it has been well maintained and neutrally decorated. Accommodation comprises of two good size reception rooms, both over looking the garden, a well fitted and modern kitchen and two beautifully fitted bathrooms, one of which is en-suite to the master bedroom. The current owners have created a fabulous master bedroom and en-suite bathroom on the lower ground floor and there is a further double bedroom.

Situated in a tree lined much sought after road in the heart of Blackheath Standard within minutes of the shops, cafés and amenities and the Heath. Both Westcombe Park and Blackheath stations are close by, and there are regular buses to North Greenwich Jubilee Line

#### Features

Stunning Ground Floor Garden Flat Much Sought After Road Two Bedrooms/Two Bathrooms Beautiful South Facing Garden Parking Excellent For Transport Links