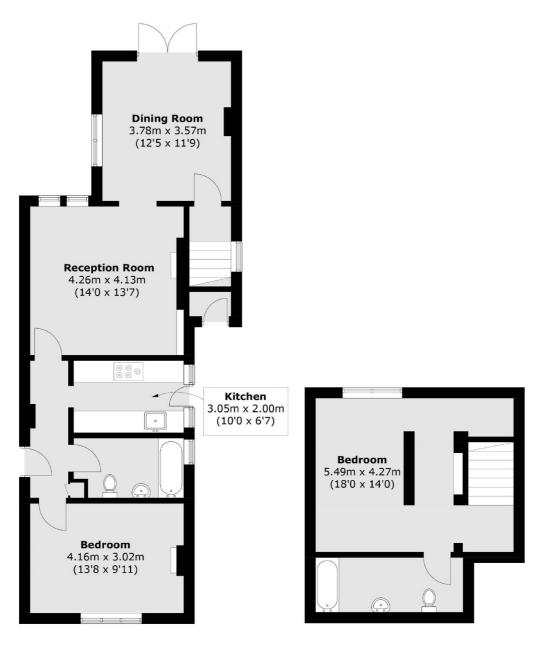

## St. Johns Park, London, SE3

**Ground Floor** 

### **Lower Ground Floor**

Approx Internal Area: 96.1 sq. m (1,034.4 sq. ft) External Cupboard: 0.9 sq. m (9.7 sq. ft) Total: 97.0 sq. m (1,044.1 sq. ft)

Blackheath 1 Stratheden Road London SE3 7SX Sales 020 8815 2200 Energy Rating: D. We aim to make our particulars both accurate and reliable. However they are not guaranteed, nor do they form part of an offer or contract. If you require clarification on any points then please contact us, especially if you're traveling some distance to view. Please note that appliances and heating systems have not been tested and therefore no warranties can be given as to their good working order.