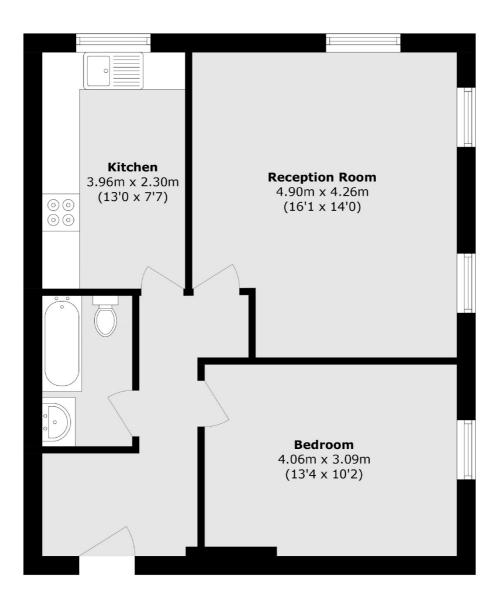

## Shooters Hill Road, London, SE18

Total area (approx.): 54.1 sq. m (582.3 sq. ft)

Blackheath 1 Stratheden Road London SE3 7SX Sales 020 8815 2200 Energy Rating: C. We aim to make our particulars both accurate and reliable. However they are not guaranteed; nor do they form part of an offer or contract. If you require clarification on any points then please contact us, especially if you're traveling some distance to view. Please note that appliances and heating systems have not been tested and therefore no warranties can be given as to their good working order.