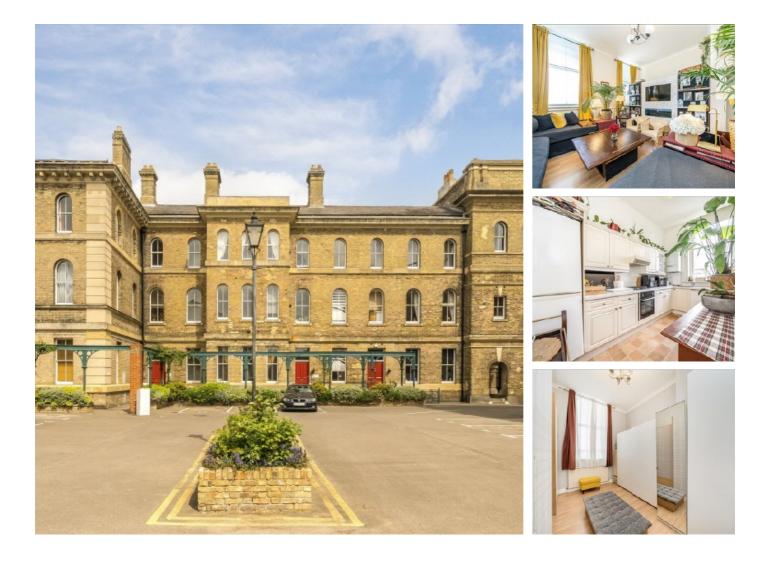

## **Shooters Hill Road, SE18** £275,000

Spacious first floor one bedroom conversion flat on a beautiful development which sits in stunning grounds and comes with and on-site gymnasium, pool and tennis courts.

Situated in the beautifully maintained Royal Herbert Pavilions, close to Woolwich DLR and Elizabeth Line, and regular buses to North Greenwich Jubilee line and within easy access of Blackheath Village.

### Features

Spacious One Bedroom Flat Stunning Development On-Site Pool, Gym & Tennis Courts Parking Close To Transport Offered With No Chain