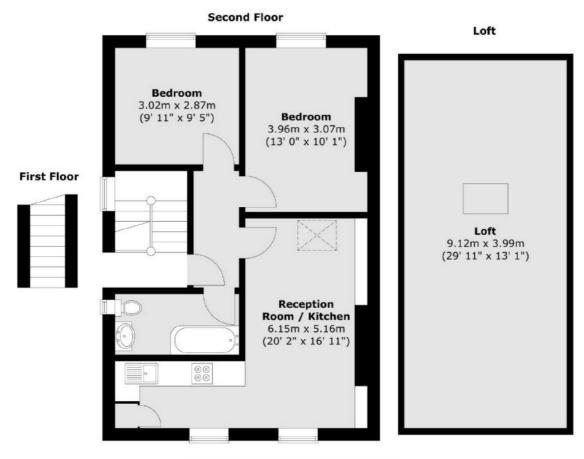

## Mycenae Road, SE3 £475,000

A fabulous two bedroom, top floor Victorian conversion which receives bundles of natural light. This super flat is well proportioned throughout, has a stylish open plan kitchen/reception and a modern bathroom/WC. Sold with a share of freehold.

#### Features

Top Floor Two Bedrooms Naturally Bright Excellent Condition Loft Storage Sought After Location