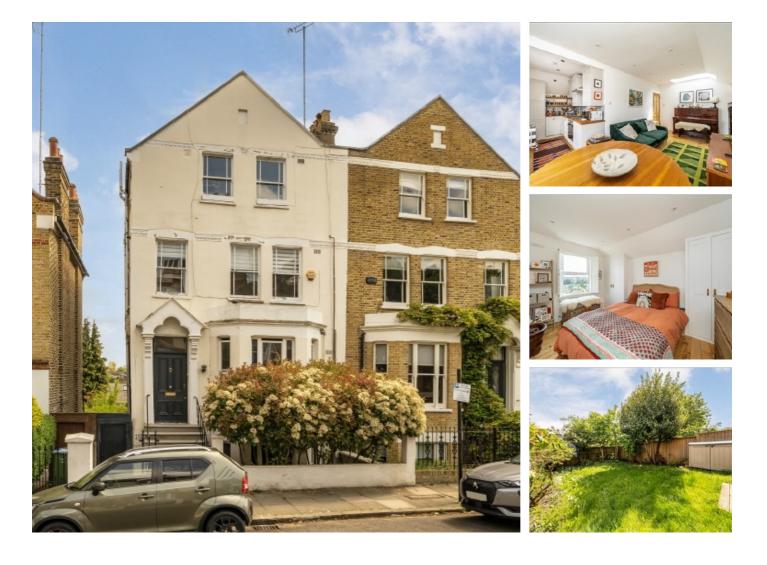

## Mycenae Road, SE3 £475,000

A fabulous two bedroom, top floor Victorian conversion which receives bundles of natural light. This super flat is well proportioned throughout, has a stylish open plan kitchen/reception and a modern bathroom/WC. Sold with a share of freehold.

Mycenae Road is a much sought after road within minutes of Westcombe Park station, the shops and amenities of Blackheath Royal Standard, and is within easy access for nearby buses to North Greenwich. Quiet and residential, within short distance of Greenwich park and outstanding secondary and primary schools.

#### Features

Top Floor Two Bedrooms Naturally Bright Excellent Condition Loft Storage Sought After Location