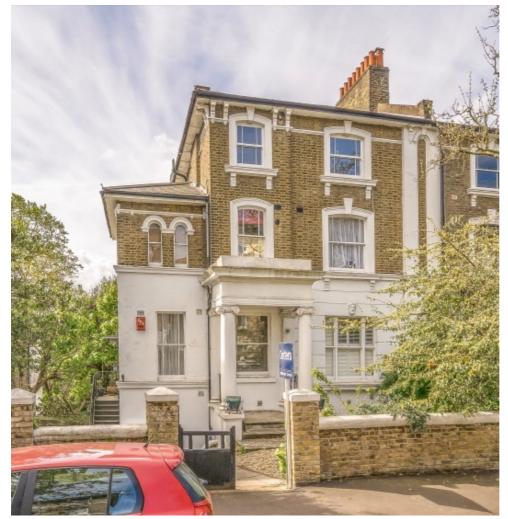

## Granville Park, SE13 £425,000

Occupying the entire top floor of this pretty Victorian house comes this spacious and bright one bedroom conversion flat. Within minutes of Lewisham station and close to the heath and Greenwich Park. This lovely property has period features throughout and comes with a share of the freehold. Accommodation comprises of a large reception room with a feature fireplace, separate kitchen, large bedroom, again with a period fireplace and a modern and newly fitted shower room. The garden is South facing and shared.

Granville Park is a quiet tree lined road, ideally located for easy access to the excellent transport links at Lewisham Station serving Canary Wharf and London Bridge. Blackheath Village is a pleasant stroll across the heath offering an array of independent shops, cafés and pubs. The open spaces of Greenwich Park are also within easy reach.