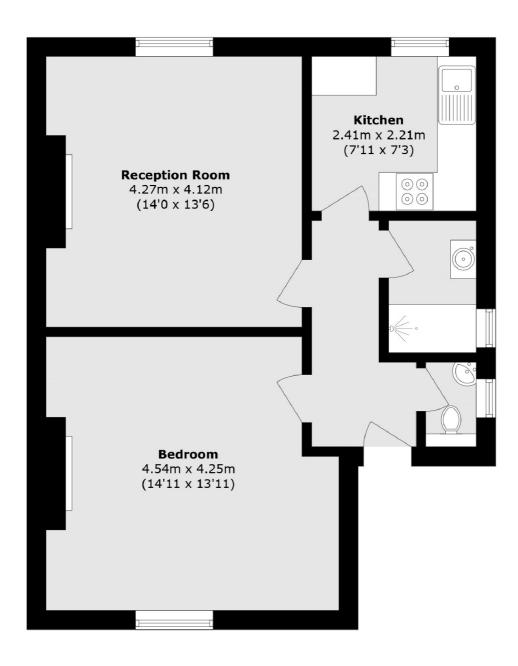

## Granville Park, SE13 £425,000

Occupying the entire top floor of this pretty Victorian house comes this spacious and bright one bedroom conversion flat. Within minutes of Lewisham station and close to the heath and Greenwich Park. This lovely property has period features throughout and comes with a share of the freehold. Accommodation comprises of a large reception room with a feature fireplace, separate kitchen, large bedroom, again with a period fireplace and a modern and newly fitted shower room. The garden is South facing and shared.

## Granville Park, London, SE13

Total area (approx.): 51.9 sq. m (558.6 sq. ft)

Blackheath

London

SE37SX

Sales

1Stratheden Road

020 8815 2200