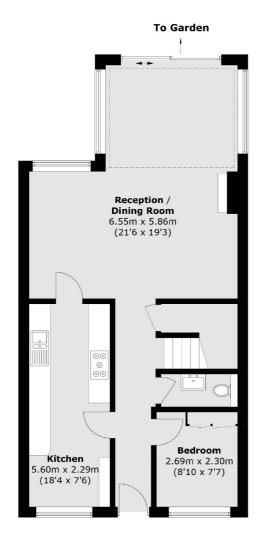

## Paragon Place, London, SE3

**Ground Floor** 

Blackheath

London

SE37SX

Sales

1Stratheden Road

020 8815 2200

**First Floor** 

Total area (approx.): 123.3 sq. m (1327.2 sq. ft)