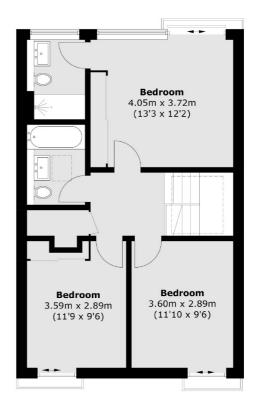

fice offers the perfect workfrom-home setup.

Upstairs, all three bedrooms are bright and airy with floor-to-ceiling windows. The principal bedroom boasts a stylish en suite, and the additional bedrooms are served by a sleek, contemporary family bathroom.

This thoughtfully designed home delivers the perfect blend of modern comfort, natural light, and privacy ideal for families or professionals alike.

Situated in the heart of Blackheath Village, minutes from the shops and restaurants and Blackheath Station. There is access to both outstanding private and state primary schools and secondary schools.

## **Features**

Contemporary Three Bedroom Detached House Modern Architectural Design In The Heart Of Blackheath Village Large Landscaped Garden













## Paragon Place, London, SE3





**Ground Floor** 

Blackheath

London

SE37SX

Sales

1Stratheden Road

020 8815 2200

**First Floor** 

Total area (approx.): 123.3 sq. m (1327.2 sq. ft)