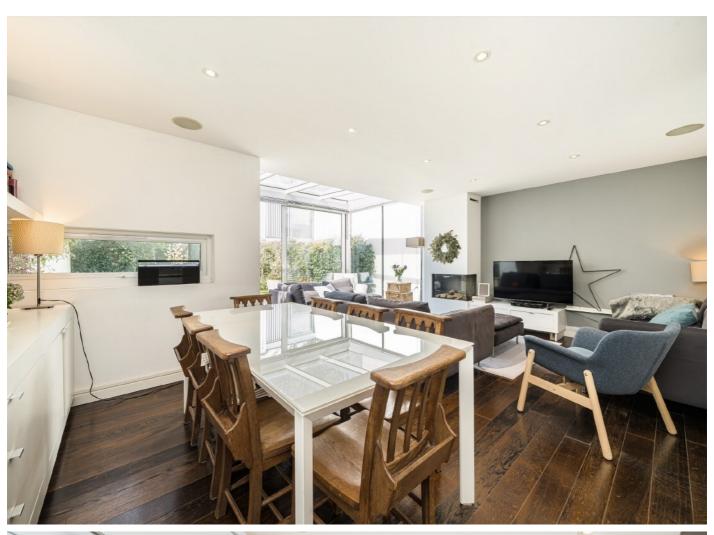

## Paragon Place, SE3

Set behind secure gates with off-street parking, this beautifully presented three-bedroom modern home combines contemporary design with functional living. The property features a generous reception and dining room with floor-to-ceiling glass doors, offering stunning views over the private garden, which is surrounded by mature trees and lush planting for total seclusion.