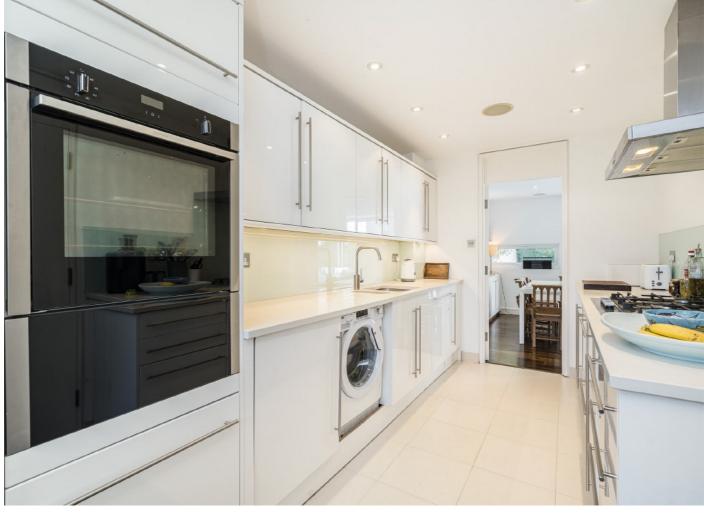

Inside, a spacious, modern kitchen provides the ideal space for both family life and entertaining, while a dedicated downstairs office offers the perfect workfrom-home setup.

Upstairs, all three bedrooms are bright and airy with floor-to-ceiling windows. The principal bedroom boasts a stylish en suite, and the additional bedrooms are served by a sleek, contemporary family bathroom.