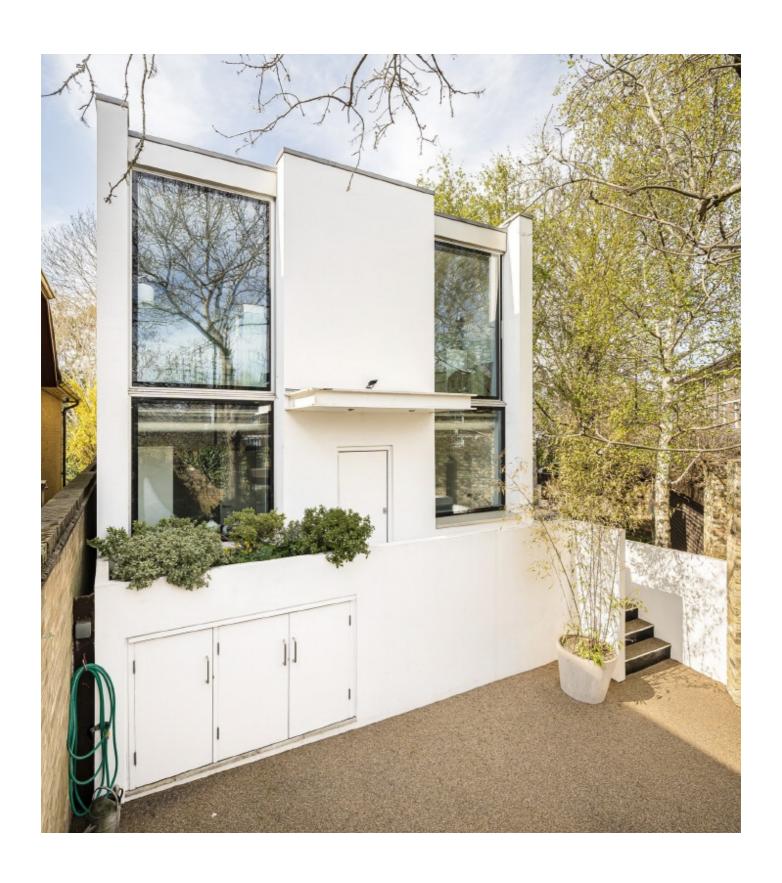

## Paragon Place, SE3

Set behind secure gates with off-street parking, this beautifully presented three-bedroom modern home combines contemporary design with functional living. The property features a generous reception and dining room with floor-to-ceiling glass doors, offering stunning views over the private garden, which is surrounded by mature trees and lush planting for total seclusion.

## **Features**

Contemporary Three Bedroom Detached House Modern Architectural Design In The Heart Of Blackheath Village Large Landscaped Garden