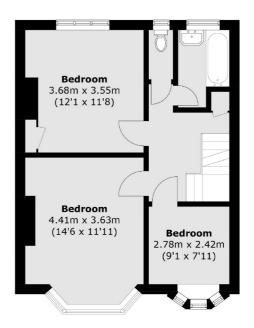

### Foyle Road, London, SE3

**Second Floor** 

**Ground Floor** 

Blackheath

London

SE37SX

1Stratheden Road

020 8815 2200

**First Floor** 

Total area (approx.): 139.5 sq. m (1,501.6 sq. ft) (Excluding Eaves)