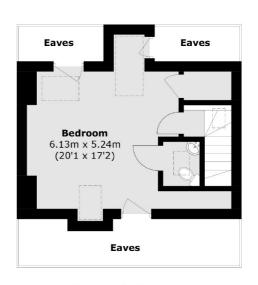

## Foyle Road, SE3

This delightful home has been in one family ownership for more than 20 years. It has been extended into the large loft space to create a fourth double bedroom and third WC but retains potential for further extension by way of a dormer and on the ground floor backwards into the garden subject to the usual consents.

**First Floor** 

Total area (approx.): 139.5 sq. m (1,501.6 sq. ft) (Excluding Eaves)