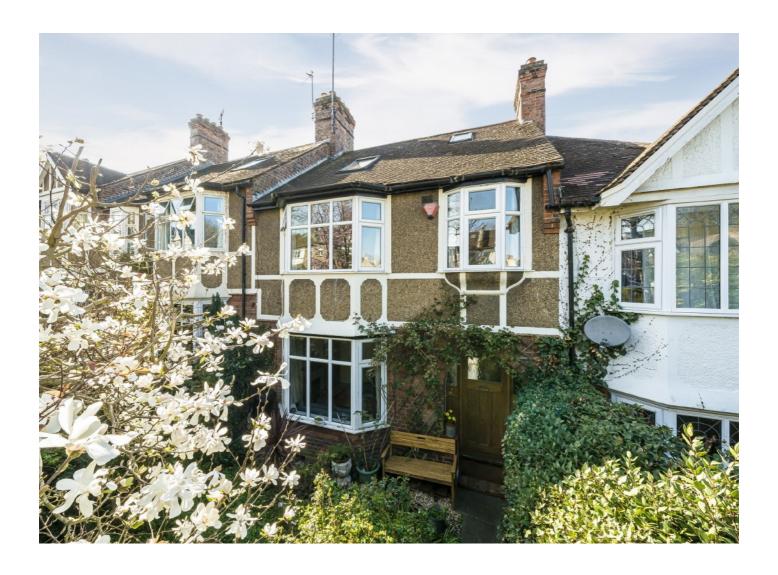

# Foyle Road, SE3 £1,150,000

This charming four-bedroom, late 1920s family house, with sunny, west-facing garden, retains many attractive original features and has potential for further expansion and updating to an incoming purchaser's own tastes. Situated in a peaceful, leafy location within close proximity to Greenwich Park.

Foyle Road is perfectly positioned within an easy walk to Greenwich Park with Westcombe Park or Maze Hill railway stations offering frequent rail links into the City. Local shopping facilities are found at Blackheath Standard, including the 'Marks and Spencer' foodhall.

## Foyle Road, SE3

This delightful home has been in one family ownership for more than 20 years. It has been extended into the large loft space to create a fourth double bedroom and third WC but retains potential for further extension by way of a dormer and on the ground floor backwards into the garden subject to the usual consents.