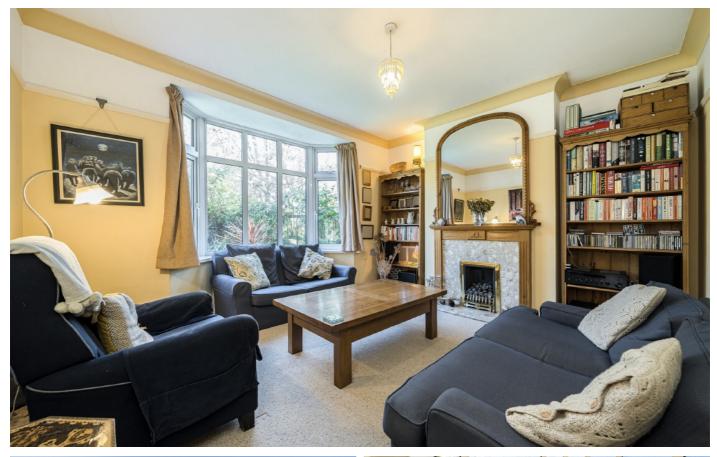

The ground floor accommodation is offered privacy behind a deep front garden and includes a beautiful front reception room with bay window. To the rear, the second reception and galley style kitchen interconnect to the conservatory running across the rear and is an ideal space for extension to enlarge the kitchen out to the full width of the plot as per both adjacent homes.