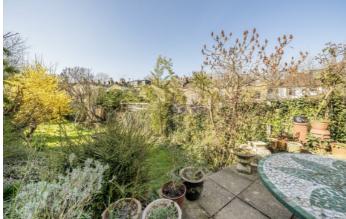

Doors from here lead out to a large, lawned, west-facing garden, with some mature shrubs and an unusually open aspect thanks to there being only low rise buildings behind. Consequently, both the garden and the rear of the house receive excellent summer and winter sunshine. Upstairs the three double bedrooms and a large single are served by a family bathroom and separate WC.