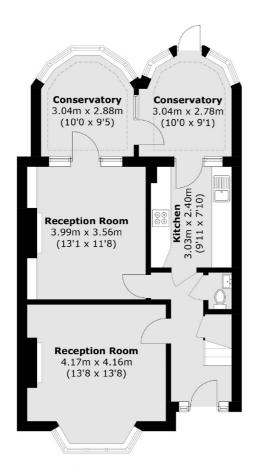

The ground floor accommodation is offered privacy behind a deep front garden and includes a beautiful front reception room with bay window. To the rear, the second reception and galley style kitchen interconnect to the conservatory running across the rear and is an ideal space for extension to enlarge the kitchen out to the full width of the plot as per both adjacent homes.

### Foyle Road, London, SE3

**Second Floor** 

**Ground Floor** 

Blackheath

London

SE37SX

1Stratheden Road

020 8815 2200