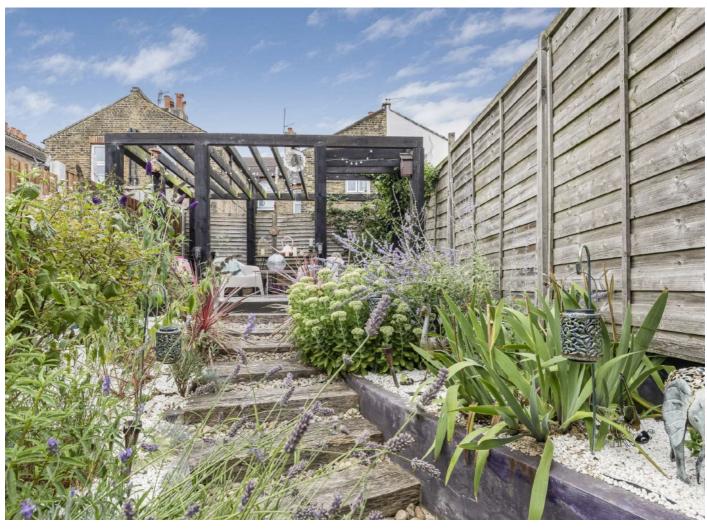

### Piedmont Road, SE18

The ground floor has a bright spacious double reception room with wooden flooring and two feature fire places. The spacious hallway leads onto a large, modern fitted kitchen with contemporary cabinets and features exposed brick walls. The kitchen provides access to a west facing garden with a tranquil decking area at the rear which benefits from evening sun all afternoon and evening.