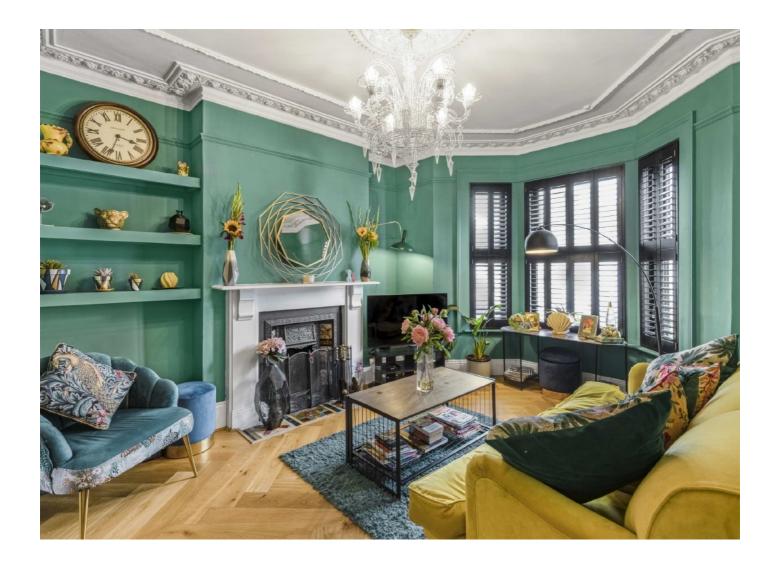

### Piedmont Road, SE18

The ground floor has a bright spacious double reception room with wooden flooring and two feature fire places. The spacious hallway leads onto a large, modern fitted kitchen with contemporary cabinets and features exposed brick walls. The kitchen provides access to a west facing garden with a tranquil decking area at the rear which benefits from evening sun all afternoon and evening.