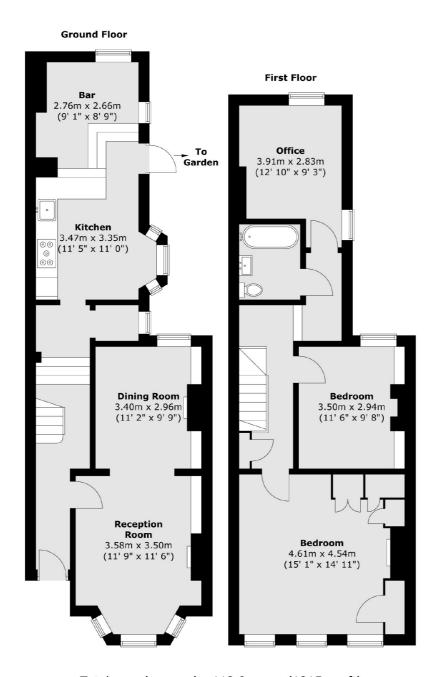

## Piedmont Road, London, SE18

Total area (approx.): 112.9 sq. m (1215 sq. ft)

Blackheath

London

SE37SX

Sales

1Stratheden Road

020 8815 2200