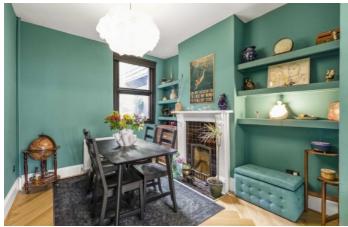

### Piedmont Road, SE18

The ground floor has a bright spacious double reception room with wooden flooring and two feature fire places. The spacious hallway leads onto a large, modern fitted kitchen with contemporary cabinets and features exposed brick walls. The kitchen provides access to a west facing garden with a tranquil decking area at the rear which benefits from evening sun all afternoon and evening.