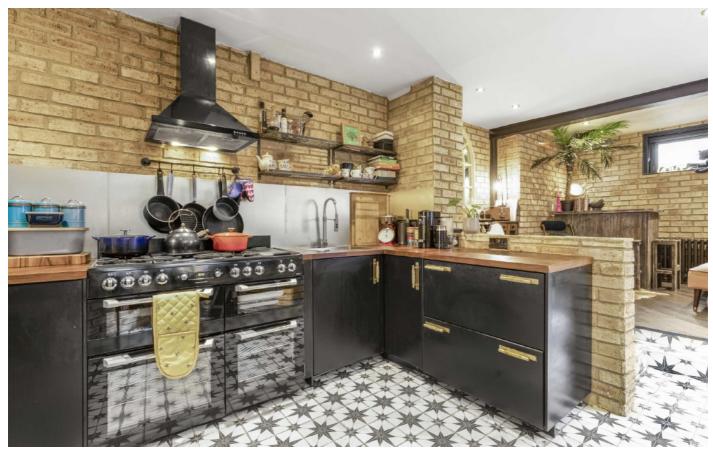

### Piedmont Road, SE18

The ground floor has a bright spacious double reception room with wooden flooring and two feature fire places. The spacious hallway leads onto a large, modern fitted kitchen with contemporary cabinets and features exposed brick walls. The kitchen provides access to a west facing garden with a tranquil decking area at the rear which benefits from evening sun all afternoon and evening.