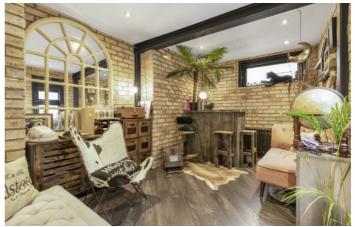

### Piedmont Road, SE18

The ground floor has a bright spacious double reception room with wooden flooring and two feature fire places. The spacious hallway leads onto a large, modern fitted kitchen with contemporary cabinets and features exposed brick walls. The kitchen provides access to a west facing garden with a tranquil decking area at the rear which benefits from evening sun all afternoon and evening.