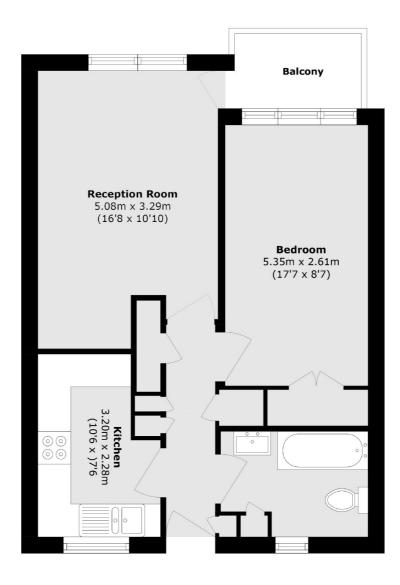

### Holywell Close, London, SE3

Total area (approx.): 48.6 sq. m (523.1 sq. ft) Balcony area (approx.): 3.1 sq. m (33.3 sq. ft)

Blackheath 1 Stratheden Road London SE3 7SX Sales 020 8815 2200 Energy Rating: C. We aim to make our particulars both accurate and reliable. However they are not guaranteed; nor do they form part of an offer or contract. If you require clarification on any points then please contact us, especially if you're traveling some distance to view. Please note that appliances and heating systems have not been tested and therefore no warranties can be given as to their good working order.