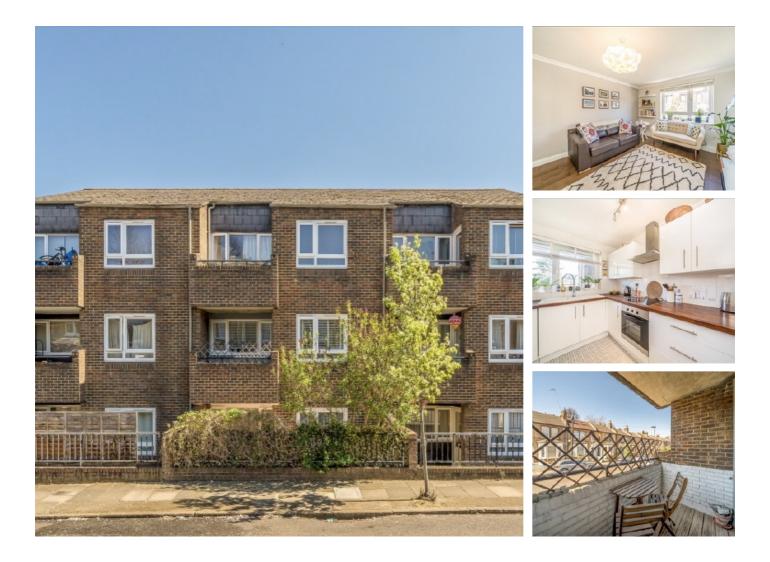

## Holywell Close, SE3 £339,995

Beautifully presented purpose built one bedroom first floor flat with a West facing balcony, lots of storage and permit parking. Accommodation comprises of a good sized, bright reception room with access to the balcony, a modern fitted kitchen and bathroom and a double bedroom with built in wardrobes. Excellent first time buy.

Situated in a much sought after, quiet and tree lined road minutes from Westcombe Park Station and from bus stops for North Greenwich. Excellent location for Greenwich Park and the shops and cafés at Blackheath Royal Standard.

### Features

One Bedroom First Floor Flat Minutes From Westcombe Park Excellent Transport Links Beautifully Presented Modern Kitchen & Bathroom West Facing Balcony