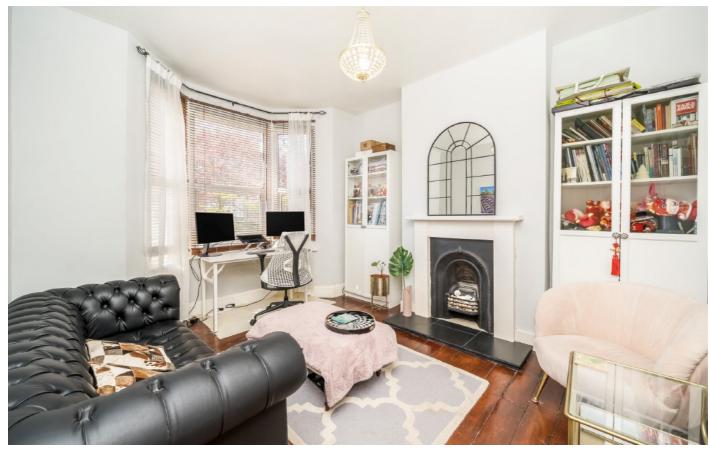

## **Dupree Road, SE7**

The accommodation is neutrally decorated, light and spacious and has good proportions throughout. In particular, the large front reception room with bay window, stripped floorboards and feature fireplace. A generous double bedroom overlooking the rear garden can be found off a lengthy hallway which leads into a sunny kitchen/breakfast room. It has space for a table, has sleek modern style shaker units and is fitted with integrated appliances. There is also a stylish bathroom and separate WC.