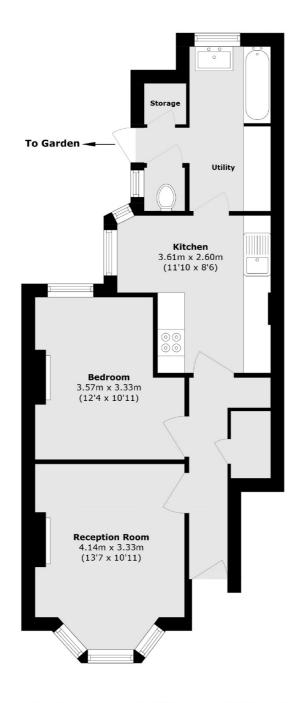

### Dupree Road, London, SE7

Total area (approx.): 50.8 sq. m (546.8 sq. ft)

Blackheath

London

SE37SX

Sales

1Stratheden Road

020 8815 2200