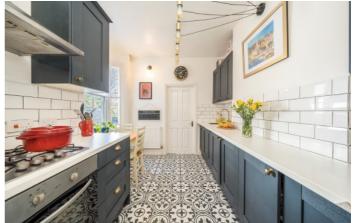

## **Dupree Road, SE7**

The accommodation is neutrally decorated, light and spacious and has good proportions throughout. In particular, the large front reception room with bay window, stripped floorboards and feature fireplace. A generous double bedroom overlooking the rear garden can be found off a lengthy hallway which leads into a sunny kitchen/breakfast room. It has space for a table, has sleek modern style shaker units and is fitted with integrated appliances. There is also a stylish bathroom and separate WC.