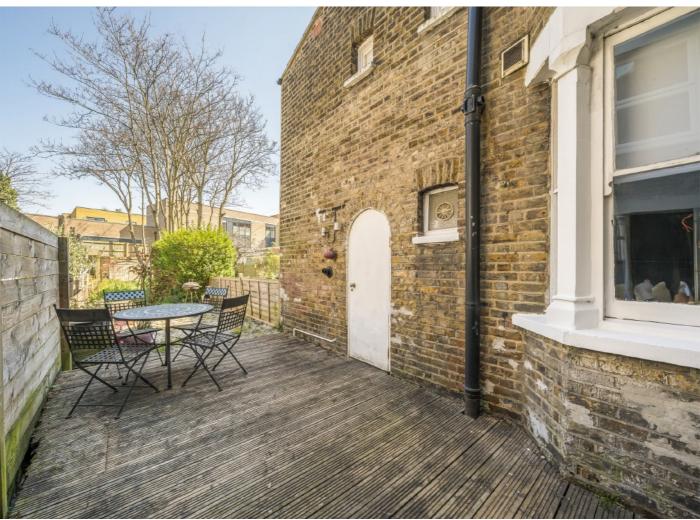

The rear garden accessed off the kitchen, has decking and a large lawn with mature surrounding borders.