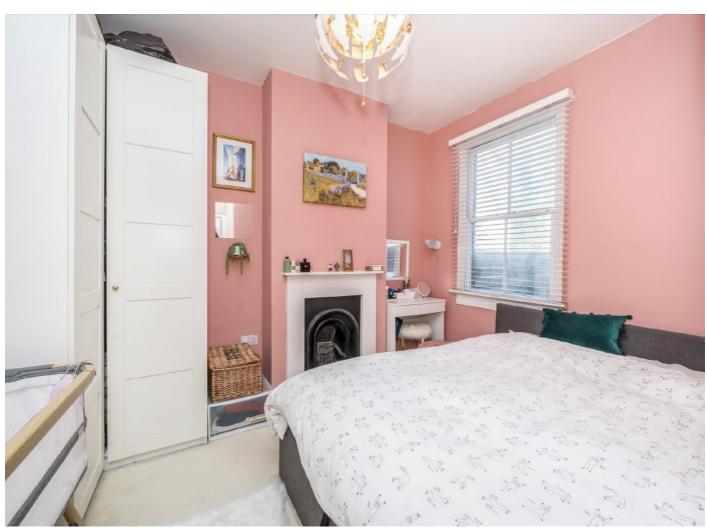

## **Dupree Road, SE7**

The accommodation is neutrally decorated, light and spacious and has good proportions throughout. In particular, the large front reception room with bay window, stripped floorboards and feature fireplace. A generous double bedroom overlooking the rear garden can be found off a lengthy hallway which leads into a sunny kitchen/breakfast room. It has space for a table, has sleek modern style shaker units and is fitted with integrated appliances. There is also a stylish bathroom and separate WC.