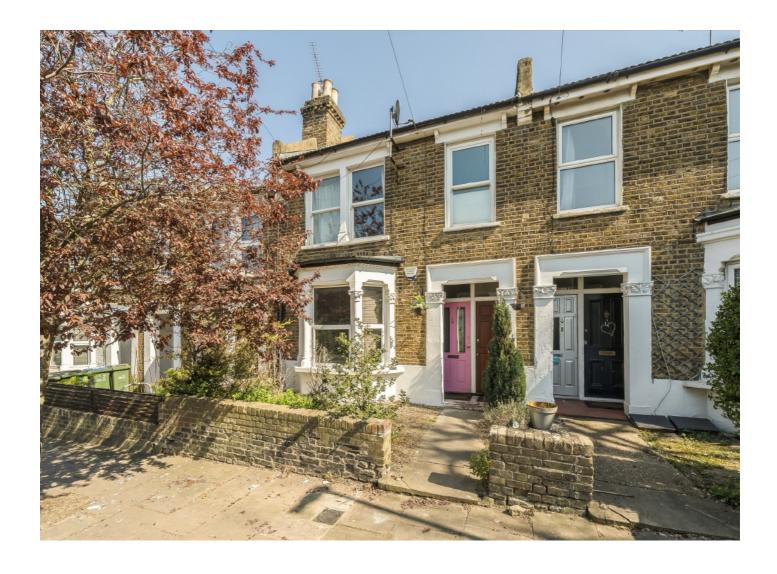

## Dupree Road, SE7 £375,000

A delightful one bedroom garden flat with bright front reception and smart eat-in kitchen. It has been converted from the ground floor of an attractive Victorian terraced house in this highly sought-after tree-lined street.

Dupree Road is perfectly located for frequent rail links into central London via Westcombe Park and Charlton rail stations and North Greenwich tube for the Jubilee and Elizabeth Line. Excellent bus routes are nearby, with Greenwich Shopping Park easily accessible offering a range of shopping and restaurant options.

#### **Features**

Private Entrance Excellent Condition Naturally Bright Private Garden Sought After Road Superb Transport Links

Blackheath 020 8815 2200 dexters.co.uk