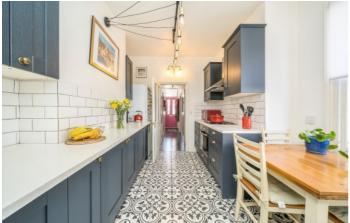

## **Dupree Road, SE7**

The accommodation is neutrally decorated, light and spacious and has good proportions throughout. In particular, the large front reception room with bay window, stripped floorboards and feature fireplace. A generous double bedroom overlooking the rear garden can be found off a lengthy hallway which leads into a sunny kitchen/breakfast room. It has space for a table, has sleek modern style shaker units and is fitted with integrated appliances. There is also a stylish bathroom and separate WC.