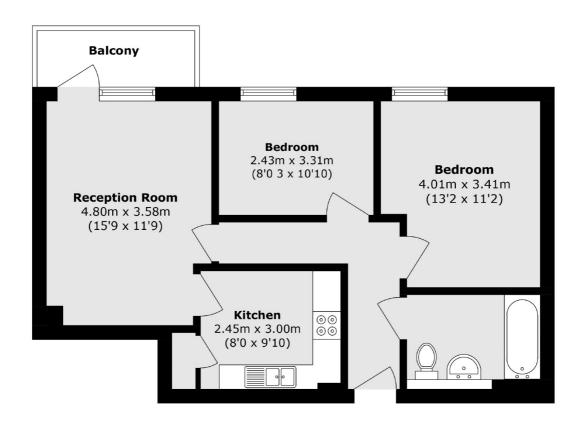

## Charlton Road, London, SE7

Total area (approx.): 61.3 sq. m (659.83sq. ft) Balcony area (approx.): 4.0 sq. m (46.2 sq. ft)

020 8815 2200