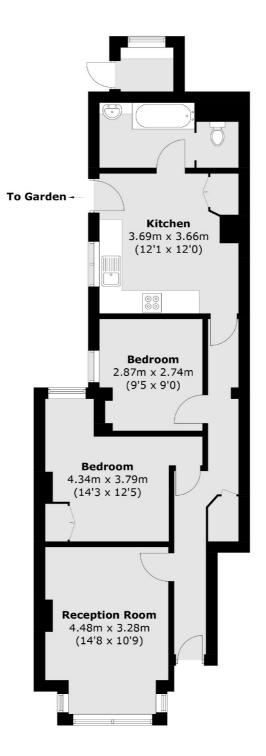

### **Eversley Road, London, SE7**

Total area (approx.): 65.9 sq. m (709.3 sq. ft) External Cupboard: 1.7 sq. m (18.3 sq. ft)

Blackheath 1 Stratheden Road London SE3 7SX Sales 020 8815 2200 Energy Rating: D. We aim to make our particulars both accurate and reliable. However they are not guaranteed; nor do they form part of an offer or contract. If you require clarification on any points then please contact us, especially if you're traveling some distance to view. Please note that appliances and heating systems have not been tested and therefore no warranties can be given as to their good working order.