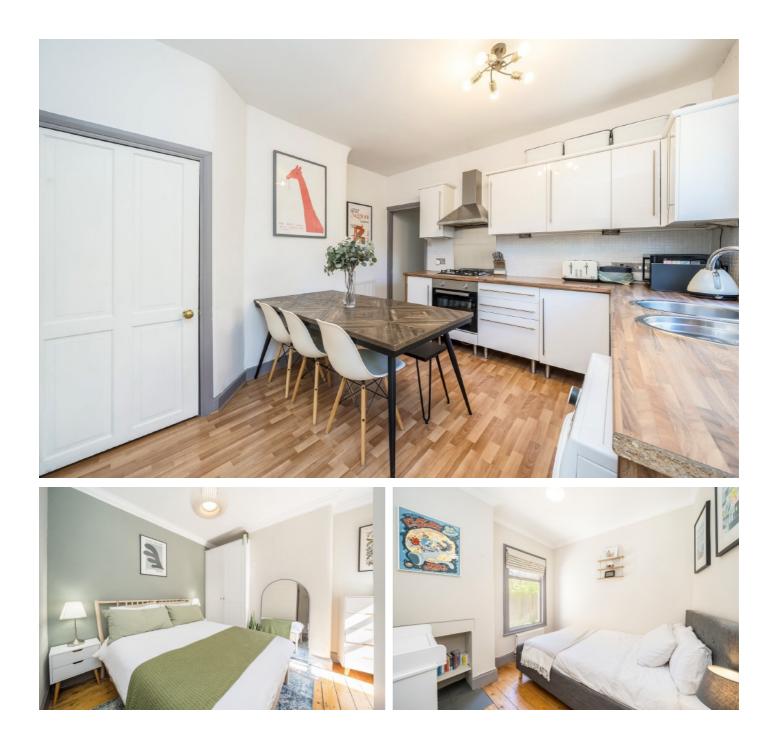

### **Eversley Road, SE7** £500,000

This beautifully designed, two bedroom garden maisonette of over 700 square feet occupies the ground floor of a terraced Victorian house. It has impressive proportions, a bright front reception and a superb eat-in kitchen opening onto a delightfully sunny garden.

## **Eversley Road, SE7**

Approached via a small front garden, this charming early-Victorian property has bright and spacious accommodation with a generous reception to the front, ideal for entertaining. A long entrance hall leads to the two double bedrooms, a well-equipped kitchen which features classic white gloss units and integrated appliances with space for a dining table. This in turn leads to the stylish bathroom/ WC and out to a superb, very well established and sunny garden, with a raised seating area which has a wonderfully secluded feel.