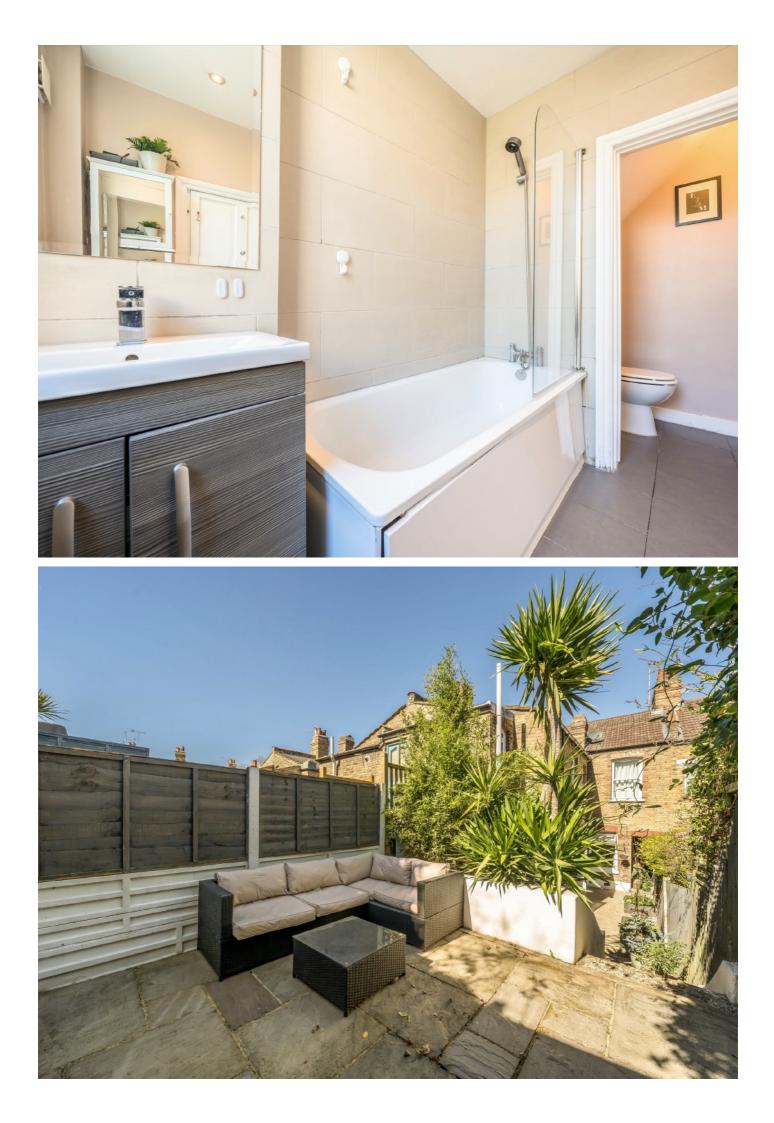

### **Eversley Road, SE7** £500,000

This beautifully designed, two bedroom garden maisonette of over 700 square feet occupies the ground floor of a terraced Victorian house. It has impressive proportions, a bright front reception and a superb eat-in kitchen opening onto a delightfully sunny garden.

## **Eversley Road, SE7**

Approached via a small front garden, this charming early-Victorian property has bright and spacious accommodation with a generous reception to the front, ideal for entertaining. A long entrance hall leads to the two double bedrooms, a well-equipped kitchen which features classic white gloss units and integrated appliances with space for a dining table. This in turn leads to the stylish bathroom/ WC and out to a superb, very well established and sunny garden, with a raised seating area which has a wonderfully secluded feel.