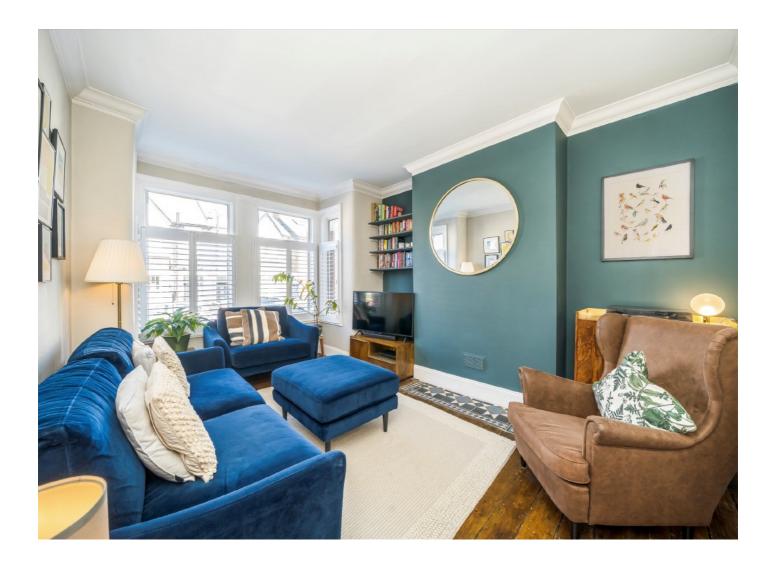

### **Eversley Road, SE7** £500,000

This beautifully designed, two bedroom garden maisonette of over 700 square feet occupies the ground floor of a terraced Victorian house. It has impressive proportions, a bright front reception and a superb eat-in kitchen opening onto a delightfully sunny garden.

## **Eversley Road, SE7**

Approached via a small front garden, this charming early-Victorian property has bright and spacious accommodation with a generous reception to the front, ideal for entertaining. A long entrance hall leads to the two double bedrooms, a well-equipped kitchen which features classic white gloss units and integrated appliances with space for a dining table. This in turn leads to the stylish bathroom/ WC and out to a superb, very well established and sunny garden, with a raised seating area which has a wonderfully secluded feel.