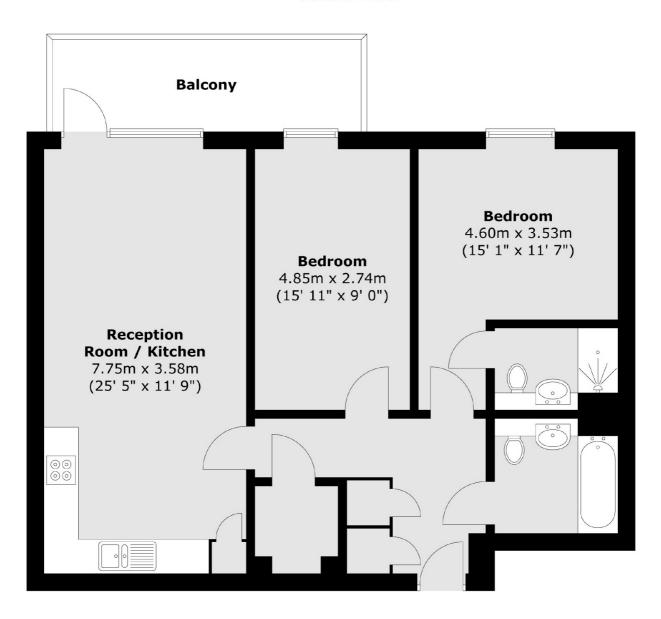

#### **Second Floor**

Total area (approx.): 75.6 sq. m (814 sq. ft) Total balcony area (approx.): 8.8 sq. m (95 sq. ft)

Blackheath

London

SE37SX

Sales

1Stratheden Road

020 8815 2200