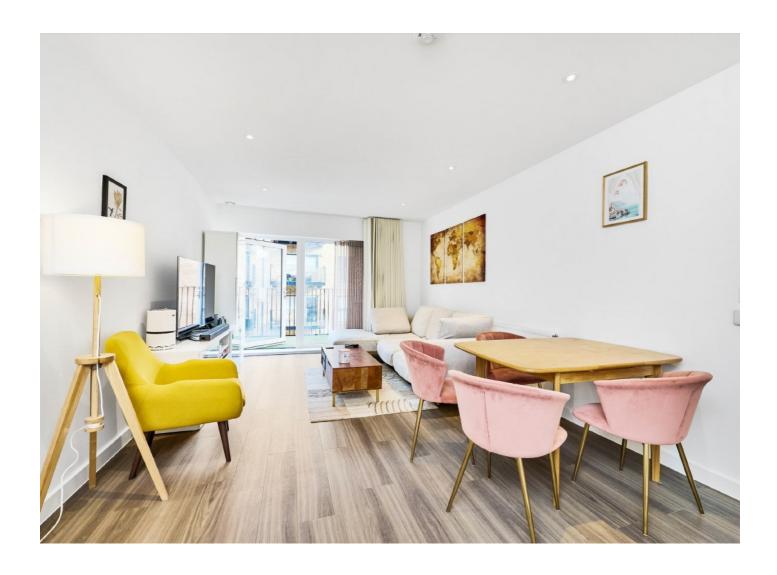

## Rolfe Terrace, SE18 £465,000

This bright and modern two bedroom, two bathroom second floor apartment has great living space and has been neutrally decorated throughout to create a fresh contemporary home with a private balcony.

## Rolfe Terrace, SE18

This light and spacious two bedroom apartment provides well-balanced accommodation and represents a fantastic opportunity to step onto the property ladder.

The accommodation offers a spacious 25ft open plan kitchen/reception room providing plenty of space for a dining area leading out to the private balcony. The practical nature of these properties also provides a very useful walk-in storage cupboard off the entrance hall. Two generous double bedrooms are served by way of an ensuite shower room/WC to the master bedroom and a separate modern family bathroom/WC.