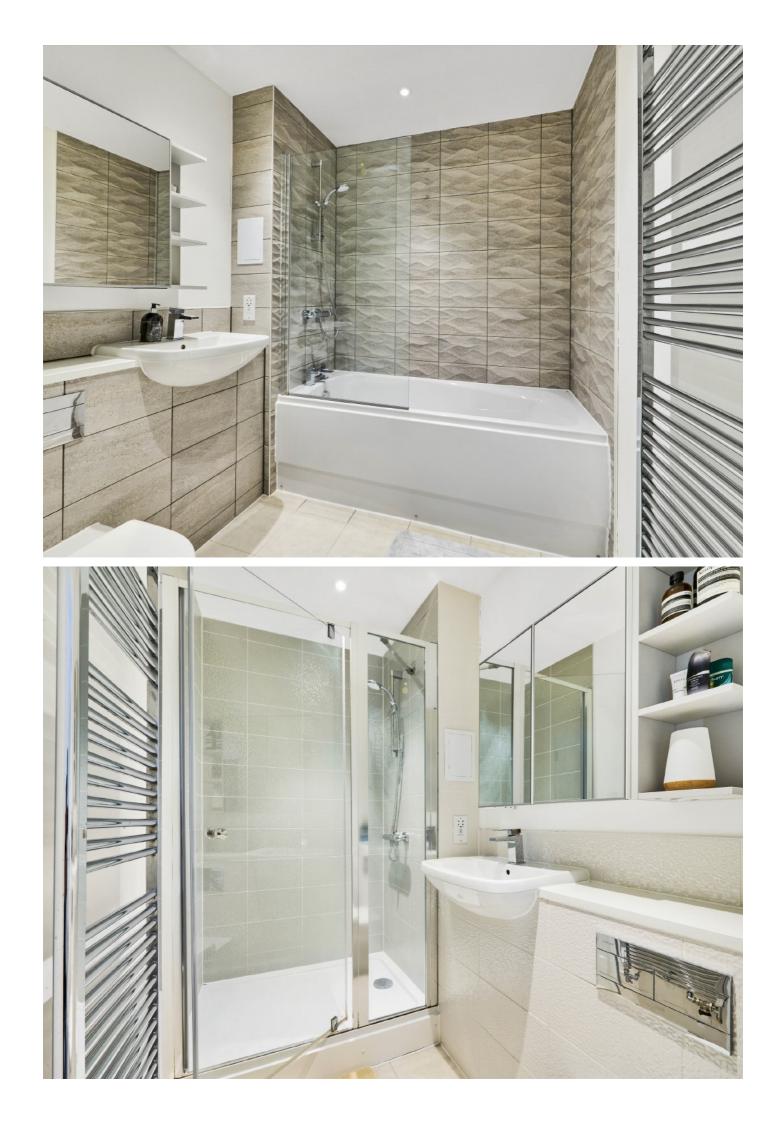

## Rolfe Terrace, SE18 £465,000

This bright and modern two bedroom, two bathroom second floor apartment has great living space and has been neutrally decorated throughout to create a fresh contemporary home with a private balcony.

## Rolfe Terrace, SE18

This light and spacious two bedroom apartment provides well-balanced accommodation and represents a fantastic opportunity to step onto the property ladder.

The accommodation offers a spacious 25ft open plan kitchen/reception room providing plenty of space for a dining area leading out to the private balcony. The practical nature of these properties also provides a very useful walk-in storage cupboard off the entrance hall. Two generous double bedrooms are served by way of an ensuite shower room/WC to the master bedroom and a separate modern family bathroom/WC.