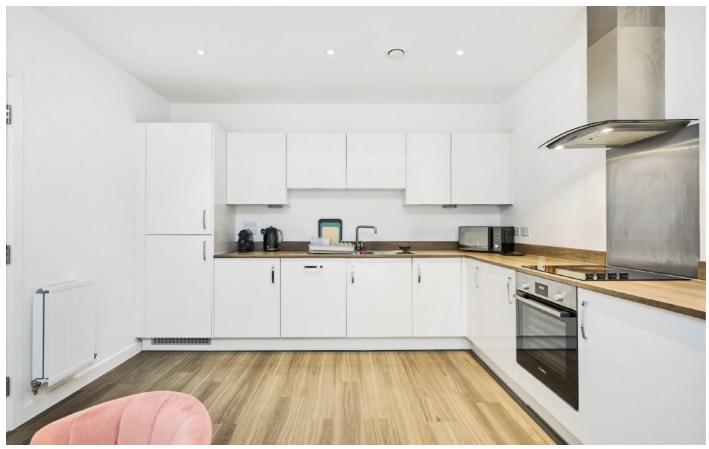

## Rolfe Terrace, SE18

This light and spacious two bedroom apartment provides well-balanced accommodation and represents a fantastic opportunity to step onto the property ladder.

The accommodation offers a spacious 25ft open plan kitchen/reception room providing plenty of space for a dining area leading out to the private balcony. The practical nature of these properties also provides a very useful walk-in storage cupboard off the entrance hall. Two generous double bedrooms are served by way of an ensuite shower room/WC to the master bedroom and a separate modern family bathroom/WC.