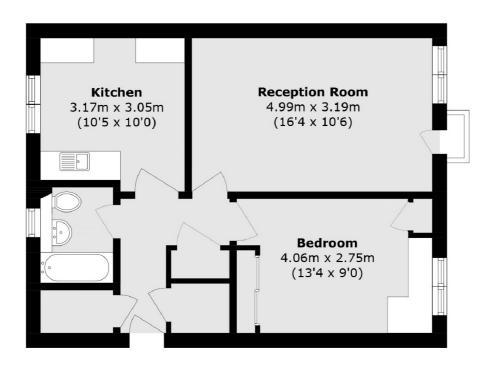

### Barney Close, London, SE7

Total area (approx.): 49.7 sq. m (534.9 sq. ft)

Blackheath 1 Stratheden Road London SE3 7SX Sales 020 8815 2200 Energy Rating: C. We aim to make our particulars both accurate and reliable. However they are not guaranteed; nor do they form part of an offer or contract. If you require clarification on any points then please contact us, especially if you're traveling some distance to view. Please note that appliances and heating systems have not been tested and therefore no warranties can be given as to their good working order.