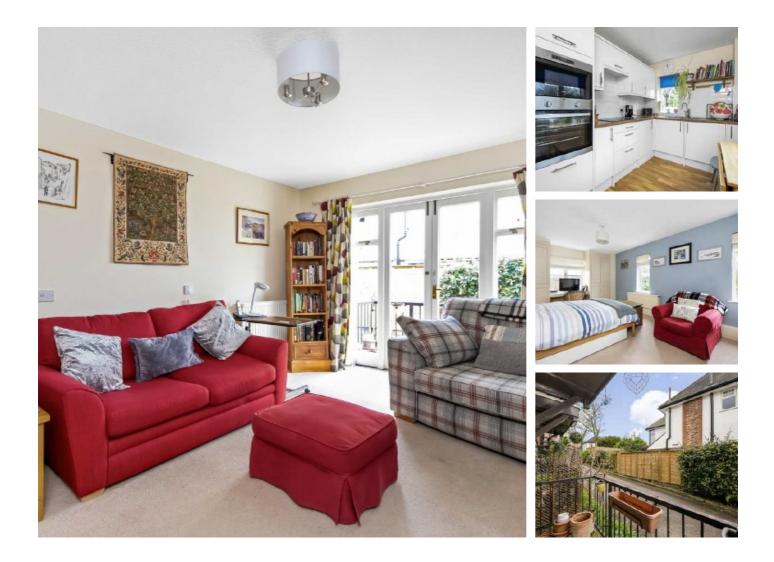

## Westcombe Park Road, SE3 £335,000

A one bedroom ground floor retirement apartment with direct access to a west facing balcony within this popular retirement block which has beautiful communal grounds, communal reception room and laundry room for residents and comes with parking. The block is warden assisted and is well maintained throughout the year. The property is well appointed throughout and is neutrally decorated and has a modern kitchen and bathroom.

Located in the heart of Blackheath Standard, set back from the road and close to all the shops and amenities, within half a mile of Westcombe Park station and minutes to buses for North Greenwich, Greenwich and Blackheath.

#### **Ground Floor**

Total area (approx.):52.91 sq. m (570 Sq. ft) Balcony:2.52 sq. m (27 Sq. ft)

Blackheath 1 Stratheden Road London SE3 7SX Sales 020 8815 2200 Energy Rating: C. We aim to make our particulars both accurate and reliable. However they are not guaranteed; nor do they form part of an offer or contract. If you require clarification on any points then please contact us, especially if you're traveling some distance to view. Please note that appliances and heating systems have not been tested and therefore no warranties can be given as to their good working order.