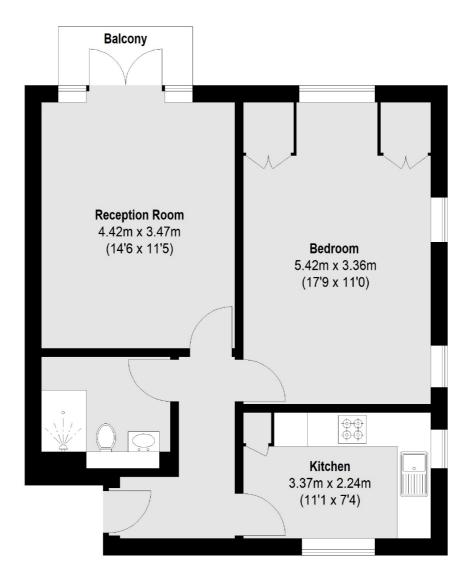

#### **Ground Floor**

Total area (approx.):52.91 sq. m (570 Sq. ft) Balcony:2.52 sq. m (27 Sq. ft)

Blackheath 1 Stratheden Road London SE3 7SX Sales 020 8815 2200 Energy Rating: C. We aim to make our particulars both accurate and reliable. However they are not guaranteed; nor do they form part of an offer or contract. If you require clarification on any points then please contact us, especially if you're traveling some distance to view. Please note that appliances and heating systems have not been tested and therefore no warranties can be given as to their good working order.